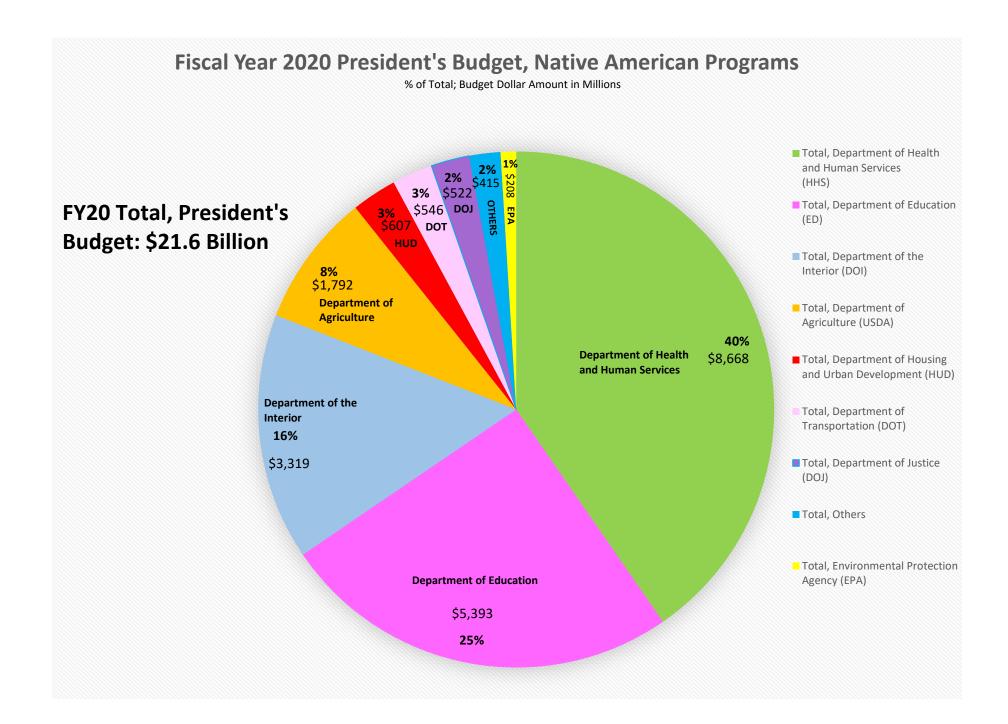

(In Millions of Dollars)

| Agency                           | Program                                                                                                                                                                                                                                                                                                                                                                                                                                                                                                                                                                                                                                                                                                                                                                                                                       | FY 2018<br>President's<br>Budget | FY 2018<br>Enacted | FY 2019<br>President's<br>Budget | FY 2019<br>Enacted | FY 2020<br>President's<br>Budget | Change from<br>FY 2019<br>Enacted to<br>FY 2020<br>President's<br>Budget | % Change<br>from FY 201<br>Enacted to<br>FY 2020<br>President's<br>Budget |
|----------------------------------|-------------------------------------------------------------------------------------------------------------------------------------------------------------------------------------------------------------------------------------------------------------------------------------------------------------------------------------------------------------------------------------------------------------------------------------------------------------------------------------------------------------------------------------------------------------------------------------------------------------------------------------------------------------------------------------------------------------------------------------------------------------------------------------------------------------------------------|----------------------------------|--------------------|----------------------------------|--------------------|----------------------------------|--------------------------------------------------------------------------|---------------------------------------------------------------------------|
| Department of Agriculture (USDA) | Rural Development                                                                                                                                                                                                                                                                                                                                                                                                                                                                                                                                                                                                                                                                                                                                                                                                             | 0                                | 53                 | 0                                | 54                 | 53                               | (1)                                                                      | -29                                                                       |
|                                  | National Institute of Food and Agriculture                                                                                                                                                                                                                                                                                                                                                                                                                                                                                                                                                                                                                                                                                                                                                                                    | 32                               | 24                 | 21                               | 25                 | 23                               | (2)                                                                      | -89                                                                       |
|                                  | Office of the Secretary/Office of Tribal Relations                                                                                                                                                                                                                                                                                                                                                                                                                                                                                                                                                                                                                                                                                                                                                                            | 1                                | 1                  | 1                                | 2                  | 2                                | 0                                                                        | 09                                                                        |
|                                  | Forest Service                                                                                                                                                                                                                                                                                                                                                                                                                                                                                                                                                                                                                                                                                                                                                                                                                | 1                                | 2                  | 0                                | 1                  | 0                                |                                                                          |                                                                           |
|                                  | All Other                                                                                                                                                                                                                                                                                                                                                                                                                                                                                                                                                                                                                                                                                                                                                                                                                     | 2                                | 3                  | 2                                | 3                  | 2                                | (1)                                                                      | -33%                                                                      |
|                                  | Farm Service Agency (FSA)<br>FSA Native American Loans - Loan Level [Non-Add]                                                                                                                                                                                                                                                                                                                                                                                                                                                                                                                                                                                                                                                                                                                                                 | [20]                             | [20]               | [20]                             | [20]               | [20]                             | F 101                                                                    | -339                                                                      |
|                                  | Food and Nutrition Service (FNS)                                                                                                                                                                                                                                                                                                                                                                                                                                                                                                                                                                                                                                                                                                                                                                                              | [20]                             | [30]               | [20]                             | [30]               | [20]                             | [-10]                                                                    | -337                                                                      |
|                                  | Food Distribution Program on Indian Reservations                                                                                                                                                                                                                                                                                                                                                                                                                                                                                                                                                                                                                                                                                                                                                                              | 154                              | 154                | 153                              | 154                | 130                              | (24)                                                                     | -169                                                                      |
|                                  | Supplemental Nutrition Assistance Program                                                                                                                                                                                                                                                                                                                                                                                                                                                                                                                                                                                                                                                                                                                                                                                     | 964                              | 945                | 937                              | 994                | 933                              |                                                                          |                                                                           |
|                                  | Child Nutrition Program                                                                                                                                                                                                                                                                                                                                                                                                                                                                                                                                                                                                                                                                                                                                                                                                       | 496                              | 463                | 440                              | 479                | 496                              |                                                                          |                                                                           |
|                                  | Special Supplemental Nutrition Program for Women, Infants & Children                                                                                                                                                                                                                                                                                                                                                                                                                                                                                                                                                                                                                                                                                                                                                          | 111                              | 112                | 104                              | 102                | 105                              |                                                                          |                                                                           |
|                                  | Subtotal, FNS                                                                                                                                                                                                                                                                                                                                                                                                                                                                                                                                                                                                                                                                                                                                                                                                                 | 1,725                            | 1,674              | 1,634                            | 1,729              | 1,664                            |                                                                          |                                                                           |
|                                  | Natural Resources Conservation Service (NRCS)                                                                                                                                                                                                                                                                                                                                                                                                                                                                                                                                                                                                                                                                                                                                                                                 |                                  |                    |                                  |                    |                                  |                                                                          |                                                                           |
|                                  | Environmental Quality Incentives Program                                                                                                                                                                                                                                                                                                                                                                                                                                                                                                                                                                                                                                                                                                                                                                                      | 36                               | 38                 | 38                               | 40                 | 40                               | 0                                                                        | 09                                                                        |
|                                  | Wildlife Habitat Incentives Program                                                                                                                                                                                                                                                                                                                                                                                                                                                                                                                                                                                                                                                                                                                                                                                           | 0                                | 0                  | 0                                | 0                  | 0                                | 0                                                                        | 09                                                                        |
|                                  | Conservation Stewardship Program                                                                                                                                                                                                                                                                                                                                                                                                                                                                                                                                                                                                                                                                                                                                                                                              | 6                                | 5                  | 5                                | 3                  | 3                                | 0                                                                        | 09                                                                        |
|                                  | Agricultural Management Assistance Program                                                                                                                                                                                                                                                                                                                                                                                                                                                                                                                                                                                                                                                                                                                                                                                    | 0                                | 2                  | 2                                | 0                  | 0                                | -                                                                        | 09                                                                        |
|                                  | Agricultural Water Enhancement Program<br>Agricultural Conservation Easement Program                                                                                                                                                                                                                                                                                                                                                                                                                                                                                                                                                                                                                                                                                                                                          | 0                                | 0                  | 0                                | 0                  | 0                                | -                                                                        | 09                                                                        |
|                                  | Agricultura Conservation Lasement rogram<br>Regional Conservation Partnership Program                                                                                                                                                                                                                                                                                                                                                                                                                                                                                                                                                                                                                                                                                                                                         | 2                                | 0                  | 0                                | 5                  | 5                                | 0                                                                        |                                                                           |
|                                  | Subtotal, NRCS                                                                                                                                                                                                                                                                                                                                                                                                                                                                                                                                                                                                                                                                                                                                                                                                                | 44                               | 45                 | 45                               | 48                 | 48                               | 0                                                                        |                                                                           |
|                                  | Total, Department of Agriculture (USDA)                                                                                                                                                                                                                                                                                                                                                                                                                                                                                                                                                                                                                                                                                                                                                                                       | 1,805                            | 1,802              | 1,703                            | 1,862              | 1,792                            | (70)                                                                     | -4%                                                                       |
| Department of Commerce (DOC)     | Minority Business Development Administration                                                                                                                                                                                                                                                                                                                                                                                                                                                                                                                                                                                                                                                                                                                                                                                  | 0                                | 3                  | 0                                | 3                  | 0                                | (3)                                                                      | -100%                                                                     |
|                                  | Economic Development Administration                                                                                                                                                                                                                                                                                                                                                                                                                                                                                                                                                                                                                                                                                                                                                                                           | 0                                | 6                  | 0                                | 2                  | 0                                |                                                                          |                                                                           |
|                                  | National Oceanic and Atmospheric Administration (NOAA)                                                                                                                                                                                                                                                                                                                                                                                                                                                                                                                                                                                                                                                                                                                                                                        | 3                                | 11                 | 3                                | 13                 | 3                                | (10)                                                                     | -779                                                                      |
|                                  | Total, Department of Commerce (DOC)                                                                                                                                                                                                                                                                                                                                                                                                                                                                                                                                                                                                                                                                                                                                                                                           | 3                                | 20                 | 3                                | 18                 | 3                                | (15)                                                                     |                                                                           |
| Department of Defense (DOD)      | Total, Department of Defense (DOD)                                                                                                                                                                                                                                                                                                                                                                                                                                                                                                                                                                                                                                                                                                                                                                                            | 12                               | 27                 | 12                               | 27                 | 12                               | (15)                                                                     | -56%                                                                      |
| Department of Education (ED)     | Indirect Support                                                                                                                                                                                                                                                                                                                                                                                                                                                                                                                                                                                                                                                                                                                                                                                                              |                                  |                    |                                  |                    |                                  |                                                                          |                                                                           |
|                                  | Title 1 - LEA Grants<br>Special Education Grants to States                                                                                                                                                                                                                                                                                                                                                                                                                                                                                                                                                                                                                                                                                                                                                                    | 225<br>152                       | 226<br>153         | 222<br>150                       | 231<br>155         | 231<br>155                       |                                                                          |                                                                           |
|                                  | opecar Jancaton Granis to states                                                                                                                                                                                                                                                                                                                                                                                                                                                                                                                                                                                                                                                                                                                                                                                              | 4,445                            | 3,658              | 3,668                            | 3,773              | 3,754                            |                                                                          |                                                                           |
|                                  | Subtotal, Indirect Support /2                                                                                                                                                                                                                                                                                                                                                                                                                                                                                                                                                                                                                                                                                                                                                                                                 | 4,822                            | 4,037              | 4,040                            | 4,159              | 4,140                            |                                                                          |                                                                           |
|                                  | Direct Support                                                                                                                                                                                                                                                                                                                                                                                                                                                                                                                                                                                                                                                                                                                                                                                                                |                                  |                    |                                  |                    |                                  |                                                                          |                                                                           |
|                                  | Impact Aid - Basic Support<br>Indian Education (LEA grants)                                                                                                                                                                                                                                                                                                                                                                                                                                                                                                                                                                                                                                                                                                                                                                   | 620<br>100                       | 679<br>105         | 636<br>100                       | 716<br>105         | 716<br>105                       |                                                                          |                                                                           |
|                                  | initian Education (LEA grants)<br>Special Education Grants to States                                                                                                                                                                                                                                                                                                                                                                                                                                                                                                                                                                                                                                                                                                                                                          | 95                               | 97                 | 97                               | 98                 | 98                               |                                                                          |                                                                           |
|                                  | Title I - LEA Grants                                                                                                                                                                                                                                                                                                                                                                                                                                                                                                                                                                                                                                                                                                                                                                                                          | 96                               | 110                | 108                              | 111                | 111                              |                                                                          |                                                                           |
|                                  | Other /3                                                                                                                                                                                                                                                                                                                                                                                                                                                                                                                                                                                                                                                                                                                                                                                                                      | 255                              | 408                | 355                              | 328                | 223                              | (105)                                                                    | -32%                                                                      |
|                                  | Subtotal, Direct Support /4                                                                                                                                                                                                                                                                                                                                                                                                                                                                                                                                                                                                                                                                                                                                                                                                   | 1,166                            | 1,399              | 1,296                            | 1,358              | 1,253                            |                                                                          |                                                                           |
|                                  | Total, Department of Education (ED)                                                                                                                                                                                                                                                                                                                                                                                                                                                                                                                                                                                                                                                                                                                                                                                           | 5,988                            | 5,436              | 5,336                            | 5,517              | 5,393                            | (124)                                                                    | -2%                                                                       |
|                                  | <ol> <li>(EDS "Other" indirect support funding is largely comprised of Student Financial Assistance and Student Loans for Indian students.</li> <li>Indirect Funding Notes: All figures are based on estimates of the number of Indian individuals served by the respective programs. The total includes all HEA Title IV student at an including loan volume.</li> <li>ED's "Other" direct support funding covers a broad range of academic and student support services, some through grants to DOI/BIE and some through programs for Indian children.</li> <li>Direct Funding Notes: Impact Aid figures are for estimated payments made on behalf of children living on Indian lands. Figures for Special Education Grants to States and Title I - LEA Grants are the estimated amounts transferred to DOI/BIE.</li> </ol> |                                  |                    |                                  |                    |                                  |                                                                          |                                                                           |
| Demonstrate of Ferrore (DOF)     | Weatherization                                                                                                                                                                                                                                                                                                                                                                                                                                                                                                                                                                                                                                                                                                                                                                                                                | 0                                | 0                  | 0                                | 0                  | 0                                | 0                                                                        | 09                                                                        |
| Department of Energy (DOE)       | weatherization<br>Office of Indian Energy Policy & Programs                                                                                                                                                                                                                                                                                                                                                                                                                                                                                                                                                                                                                                                                                                                                                                   | 16                               | 18                 | 10                               | 18                 | 8                                |                                                                          |                                                                           |
|                                  | Tribal Energy Lan Guarantee Program                                                                                                                                                                                                                                                                                                                                                                                                                                                                                                                                                                                                                                                                                                                                                                                           | 0                                | 18                 | -9                               | 1.0                | -9                               | ×                                                                        |                                                                           |
|                                  | Total, Department of Energy (DOE)                                                                                                                                                                                                                                                                                                                                                                                                                                                                                                                                                                                                                                                                                                                                                                                             |                                  | 1                  | -)                               | 1.0                |                                  |                                                                          | 10002                                                                     |