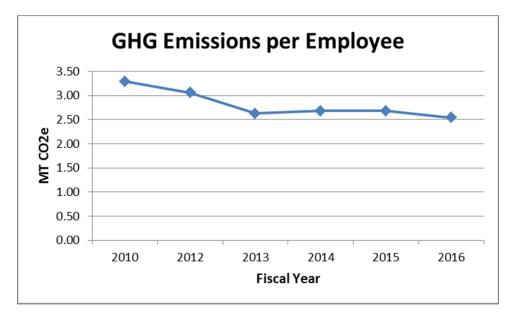

### FY 2016 Department of the Interior Employee Commuter Survey Results

|                                                                              | FY 2010   | FY 2012   | FY 2013   | FY 2014   | FY 2015   | FY 2016   | %<br>Change<br>FY<br>2010 -<br>FY<br>2016 |
|------------------------------------------------------------------------------|-----------|-----------|-----------|-----------|-----------|-----------|-------------------------------------------|
| Total Annual GHG<br>Emissions from<br>Employee<br>Commuting<br>(MTCO2e)      | 262,464   | 238,140   | 185,390   | 189,032   | 188,148   | 181,708   | -31%                                      |
| Average GHG<br>Emissions per<br>Department<br>Employee (MTCO <sub>2</sub> e) | 3.29      | 3.06      | 2.63      | 2.68      | 2.68      | 2.54      | -23%                                      |
| Miles Commuted<br>Daily by Department<br>Employees                           | 3,084,655 | 2,844,208 | 2,213,419 | 2,254,362 | 2,259,642 | 2,245,836 | -27%                                      |