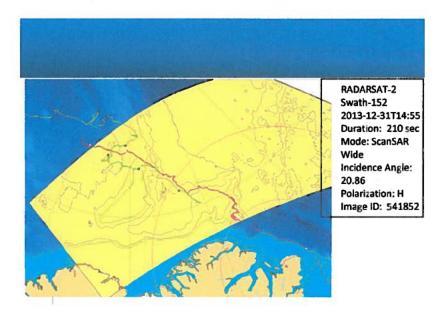

e the Rx may be well within 150 miles of Nord by April.

A team of two will meet Kenn Borek personnel in Resolute and fly to Station Nord. They intend to fly up to four days worth of grid surveys over the sea ice in an attempt to locate the Rx. They will solicit the aircrew's advice on appropriate altitudes and patterns for this type of search. If the Rx is located, and the aircraft can land in the vicinity, the team will recover 8 SDHC cards from the instrument and place a tracking beacon on it for potential recovery at sea later in the year. The team of two will then return to locate with the  $\binom{b}{4}$  An internal auxiliary fuel tank is desired, but not required to support extended range flight operations.



Grid survey area north of Station Nord. RadarSat swath from 2013.12.31





#### 2.4 Summit Station Spring Opening 16 April Kangerlussuag, GL

Summit Station is located at the peak of the Greenland ice cap at 72°35'46"N 38°25'19"W, 10,530 feet (mean sea level) elevation. Summit is a scientific research station sponsored by the National Science Foundation.

On 16 April a(b) (4) will be used to open Summit Station for the 2014 season. Summit has an existing skiway that is maintained for LC-130s and other aircraft. Five personnel are currently at the station and will provide weather observations as well as other flight support and fuel as necessary.

The flight will originate in Kangerlussuaq, GL. There will be a maximum of 18 passengers and we will optimize available cabin load with personal gear, scientific equipment, and operational resupply.

CPS has an opera