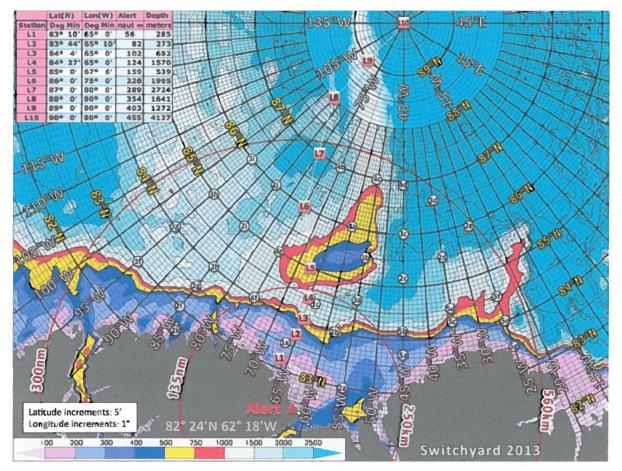

89°, 88°, 87° on the southbound leg from Barneo, and 86°, 85°, and

84° on the next day north from CFS Alert. The 24 April finish date includes contingency for potential weather delays at Alert, but it is conceivable this project could be finished by 22 April if the weather permits. An internal auxiliary fuel tank is required to support extended range flight operations. CPS will provide fuel and accommodation for the crew through a contract at Alert with Canadian Defence. KBA has supported this project since 2004.

Pink squares L1 – L10 are targets for water sampling. The objection is to reach one site at each degree of latitude south from the pole at 89°, 88°, 87°, 86°, 85°, 84°, and 83°. Weather may not permit the aircraft to visit each site, as this will be a short duration campaign.





#### 2.3 Sea Ice work from Station Nord NE Greenland 14 April - ~18 April \*

Station Nord is a military and scientific station in northeastern Greenland 1700 km north of the Arctic Circle at 81°36'N, 16°40'W.

In 2013 Kenn Borek provided air support for a DARPA project that deployed a transmitter (Tx) and receiver (Rx) array west of the North Pole. The Tx has drifted south and is approaching the Atlantic Ocean. The Rx experienced a battery failure and stopped reporting in mid-December approximately 230 nautical miles northwest of Station Nord. The DARPA team believes they have identified the ice floe where the Rx was deployed and are monitoring its movement using RadarSat imagery. Sea ice model projections indicate the Rx may be well within 150 miles of Nord by April.

A team of two w