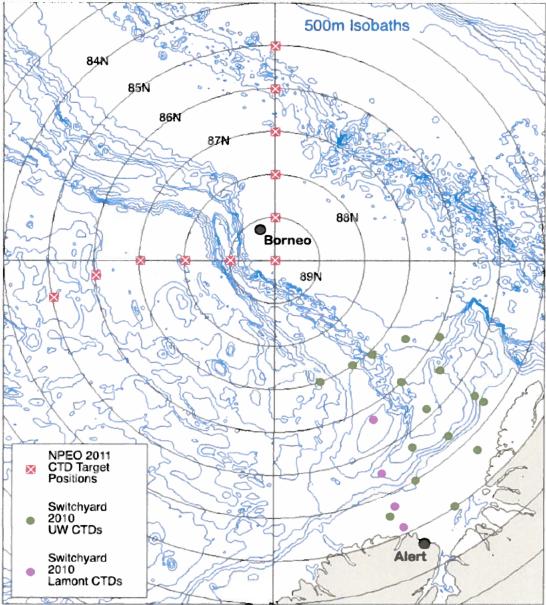

90° E and 180° (see below). CTD is an essential oceanographic tool used to measure seawater. The instrument has a number of bottles that can be selectively closed to collect isolated water samples at different depths. The casts are made through a hole drilled next to the parked aircraft by a team of two. A tent-like vestibule attached to the plane and a portable heater allows the team to conduct the hydrocasts from the heated interior of the plane using multiple sensors. Water samples are obtained at up to six depths with Niskin bottles attached to the Kevlar winch line. An internal auxiliary fuel tank is required to support extended range flight operations. CPS will provide accommodation for the crew through a contract with Polar Expeditions. KBA has supported this effort since 2004.





Target sites in the Barneo Region are indicated with red squares.



#### 2.2 Sea Ice work between Barneo and CFS Alert: 21 April -> ~24 April

To continue the Switchyard time-series, the Barneo aircraft will perform a lighter version of the work above with one researcher using a CTD mounted on a downrigger to capture measurements at 500 and 1000-meter depths. This support will occur over two days at 89°, 88°, 87° on the southbound leg from Barneo, and 86°, 85°, and

84° on the next day north from CFS Alert. The 24 April finish date includes contingency for potential weather delays at Alert, but it is conceivable this project could be finished by 22 April if the weather permits. An internal auxiliary fuel tank is required to support extended range flight operations. CPS will provide fuel