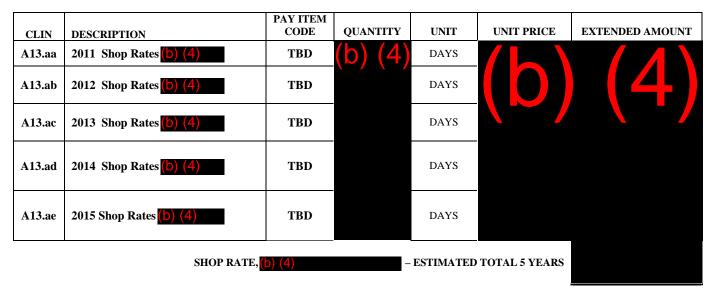

| DAYS |            |                    |
| A12.ac | 2013 Cargo Handler | P50                 |          | DAYS |            |                    |
| A12.ad | 2014 Cargo Handler | P50                 |          | DAYS |            |                    |
| A12.ae | 2015 Cargo Handler | P50                 |          | DAYS |            |                    |

CARGO HANDLERS – ESTIMATED TOTAL 5 YEARS

**Shop Rates for Aircraft in Maintenance -** The following rates shall be used for shop time when the Government requires modifications to the airframe and the contractor is required to ground the aircraft from flight to work on the modification to the aircraft. These rates will be used for all quotes for work to be completed on the aircraft during the performance of the contract.





# SHOP RATE FOR (b) (4) AIRCRAFT

| CLIN   | DESCRIPTION             | PAY ITEM<br>CODE | QUANTITY      | UNIT | UNIT PRICE | EXTENDED AMOUNT |
|--------|-------------------------|------------------|---------------|------|------------|-----------------|
| A14.aa | 2011 Shop Rates (b) (4) | TBD              | (b) (4)       | DAYS |            |                 |
| A14.ab | 2012 Shop Rates (b) (4) | TBD              |               | DAYS |            |                 |
| A14.ac | 2013 Shop Rates (b) (4) | TBD              |               | DAYS |            |                 |
| A14.ad | 2014 Shop Rates (b) (4) | TBD              |               | DAYS |            |                 |
| A14.ae | 2015 Shop Rates (b) (4) | TBD              |               | DAYS |            |