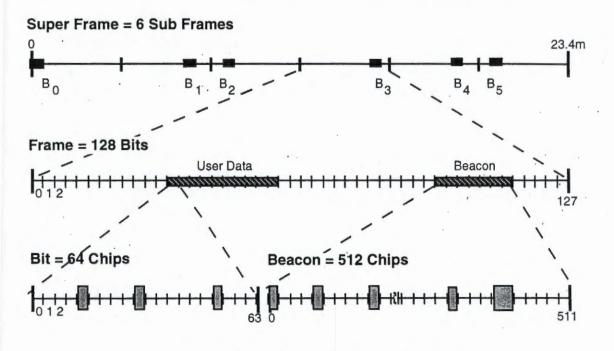

ANs and narrow-band jammers. For multiuser interference, we have chosen spread spectrum signals known as Optical Orthogonal Codes. To reduce the effect of narrow band jamming, the RF pulses are transmitted at either of two frequency tones. The tones are 1.25 MHz above and below the center frequency of the band. Thus, the combined spread spectrum signal with a two MHz chip rate occupies approximately 2.5 MHz of spectrum.

BodyLAN's hierarchy of signals is shown in Figure 2. The figure shows the TDMA format with 6 frames per superframe, 128 slots per frame, one bit per slot, and 64 spread spectrum chips per bit. Six synchronization beacons are spred amongst 768 slots and repeated each superframe. The locations of these six beacons within a superframe form a codeword unique to each BodyLAN.



Figure 2 BodyLAN Superframe Format

# 1.4 Spatial Coexistence Among Adjacent BodyLANs

BodyLAN must operate within range of other BodyLANs. It uses spread spectrum transmissions to provide near-orthogonality among signals from adjacent BodyLANs. We have chosen a form of pulse-position spread spectrum signal known as Optical Orthogonal Codes (OOCs). OOCs are pulse patterns designed to have low cross-correlation among themselves (i.e. few pulse positions overlap for any shift of the codewords). Hence they are unipolar signals, i.e. symbols do not cancel out each other in any sense, and use a sparse number of pulses in their spread spectrum chip sequence. When an RF pulse is transmitted, its "value" is either a one if the frequency is 1.25 MHz above the carrier or a zero if the frequency is