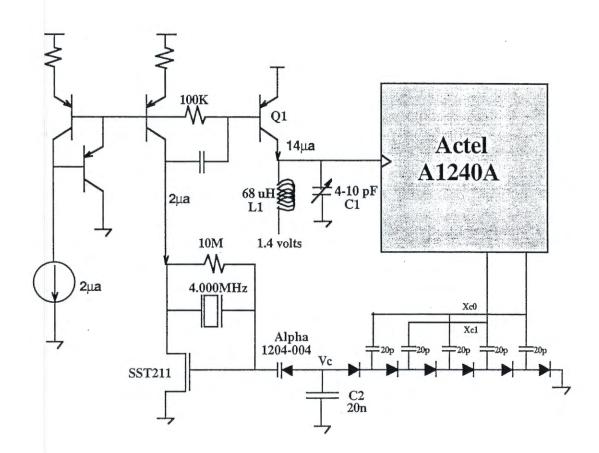

.

# 2.1 Voltage Controlled Oscillator

The 4 MHz VCXO (shown in figure 2.1) has been fully characterized. With a control voltage variation from 0.5 to -6 volts, oscillation frequency changes by 154 Hz (i.e. +/- 19 ppm). This is factor of two smaller than expected and is caused by parasitic capacitance on the oscillator nodes. Extinction current of the oscillator was 1.35 uamps. At its nominal 2 uamp operating current, loaded output voltage was 260 millivolts peak-to-peak. Losses in the oscillator are an order of magnitude larger than expected. The tuned output amplifier, consisting of Q1, L1, and C1 with a bias current of 15 uamps was able to drive the Actel A1240A FPGA with a 3500 millivolt peak-to-peak clock sine wave clock. Parasitic loading on the clock line was estimated at 26 pfd.



Figure 2.1 Voltage Controlled Crystal Oscillator.

Varactor control voltage Vc had a measured leakage current of 9 namps. This leakage is the sum of the leakages of D0, D1, C2 and the board. Solder flux on the initial assembly was shown to have a leakage of about 135 namps. With a control capacitance C2=20nf, over a four millisecond period, voltage drift is 2 millivolts. This corresponds to a typical frequency drift of 4 psec per millisecond. Oscillator stability at constant varactor control voltage was better than 0.1 Hz over a 100 second measurement period.

Varactor voltage control is affected by repetitively pulsing Xc1 & Xc0. When only a single pulse pair is issued, there is sufficient leakage in the diode chain to discharge intermediate nodes. This results in no charge being pumped