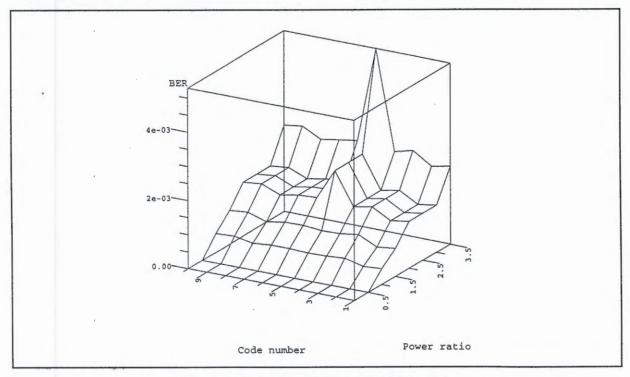

power as expected; however, under moderate level of interference (with interference/signal power ratio < 3), the average BER can be maintained below.

2. The code words with adjacent active chips have notably higher BER especially under strong interference. Since the cause is generic and incorrectable, such code words should be excluded from use in the radio transmission.

3. The use of code words with shorter chip-span - i.e. spacing between first and last active chips - further lower the average BER of the signal. Hence, we also suggest to exclude the code with longest chip-span from the selected code set.

The following graphs of simulation results show the manifestation of the three rules. Fig. I clearly shows the increase of BER with the interference power while both Fig. Land Fig.





the show the poor performance of the code word with adjacent active chips. Fig.the also shows the slow increase of code word BERs due to lengthening of their chip-spans.



With knowledge of the three rules, we initiated a search for the best codes among the *five* ten-member (64,3,1) OOC sets we obtained from the first 100 runs of the greedy code generation algorithm. Code set 56 (as compared below with the original code set 20) contains the codes with shortest code-spans after removing the ones with adjacent active chips and longest code-span. Those eight codes are most suitable for data encoding while the code with adjacent chips can be used in synchronization beacons to provide timing of the chip boundary. The average BER of the eight selected codes from set 56 was plotted against