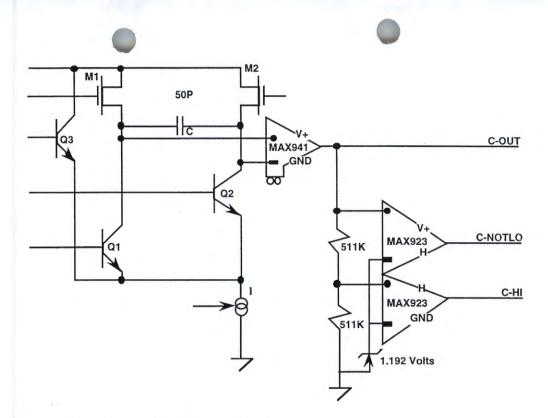

measurement into the comparison of two intervals each of which has the start or stop referenced to the reference and the stop or start referenced to the frequency under test. For example, in measurement of the RXLO frequency, start time of the two intervals is referenced to the VCXO while the stop time of the two intervals is referenced to the RXLO prescaler output. A Duration Interval Comparitor circuit (shown below) provides an indication of which interval is longer and when the intervals are approximately equal. Approximate equality is detected when the comparitor inputs are sufficiently close to one another that the output is neither a logic one nor a logic zero. This equality measurement capability has been found to improve frequency lock stability and reduce the maximum deviation.





Between frequency measurements, matched JFETs M1 & M2 are biased on thereby shorting capacitance C. Shortly before the first interval comparison, programmable current source I is enabled with transistor Q3 biased on. This diverts the current to the supply rail. During the first interval, current source is routed to the positive side of the capacitor and the current source turned off. The process is repeated for the second interval this time routing the current to the negative side of the capacitor. Since the programmable current source can be different between the two measurements, we can compare non-equal durations.

# 4.2 Protocols

The basic BodyLAN protocols were designed to be lightweight as well as bandwidth and power efficient so that they can be implemented on simple PEA device