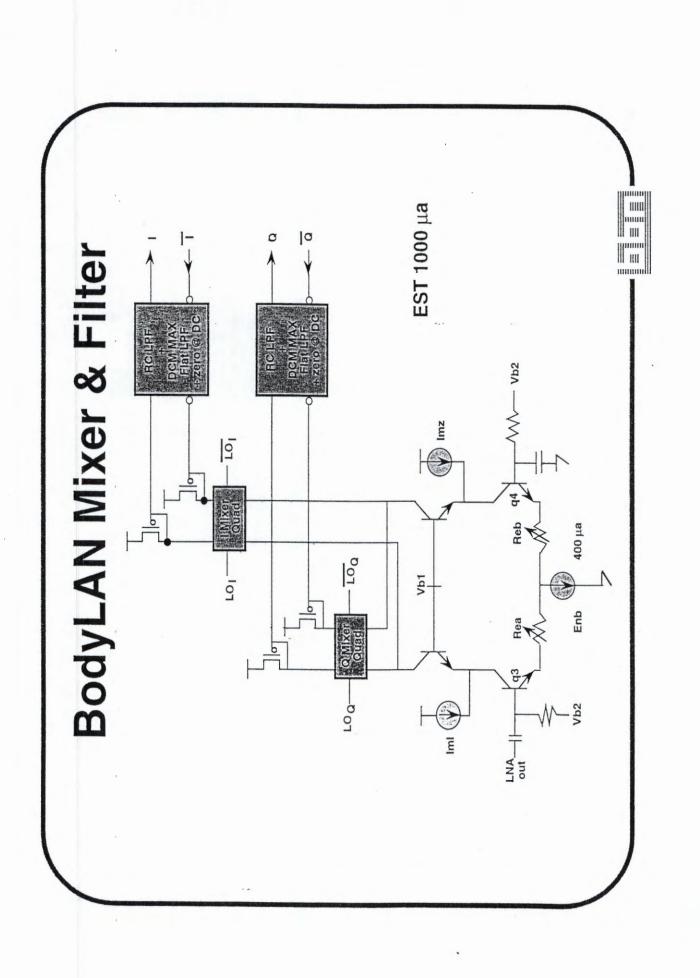

|

13-OCT-94 15:44 Page 1

# Interference of Two BodyLANs



With no interference symbol time  $\ge$  0.3  $\lambda$ 

With interference symbol time  $\ge$  0.6  $\lambda$ 

Lower ∆F → – less noise – lower power – tighter Rx & Tx

freq control

### **Protocol Enhancements**

Tx using original OOC proposal

- Tx RF bursts only for ones, nothing for zeros
- 1/2 transmit power
- Fewer interfering bursts -> lower error rate
- Requires detection of no power transmitted in presence of noise

Sense pulse interference

- For each chip sense 0, 1, or I
- For (64, W, 1) code get large reduction in error rate, can sustain interference in all but one of W chips
- Matched filter for synchronization uses less power
- Requires detection of interference -> more complexity

### **Frame Format**















lect)  $Z_{1} = \frac{1}{2} R_{11} \left[ L_{12} \cdot 8 \left( \frac{2R}{23} \right) - 2 \right] w + R_{22} + C_{12} r_{12}$   $R_{12} = \frac{3}{2} R_{12} \left( \frac{\pi R^{2}}{\Lambda^{2}} \right)^{2} = 197 C_{1}^{4}$ De hue = p.512 (indudie stin et f== 3 40 mh 3 = 3 = 1 ATT 0-74/m Rain= 0,0088152 2 16 sun ", 35, 35 mile dia Robmic \$ Row R 27quage Wris  $\mathcal{E}_{d} = / a O T^2 T sim \Theta$ × solution Loop ET: 24

11+ 513 IIIIIIII. = 30 [ Guulann] + 5i(znu)] for  $L = h\lambda/2$ =  $\lambda k = \frac{1}{2} + \frac{1}{2}$ = 7/K 11 Sure



New Field For Field Issue For short dipole  $\mathcal{E}_{\Theta} = \frac{IL}{\lambda^2} \begin{bmatrix} \frac{1\lambda}{\lambda} + \frac{\lambda^2}{9\pi r^2} - \frac{1\lambda^3}{9\pi^2 r^2} \end{bmatrix}$  $\lambda = 37.5 \text{ meters