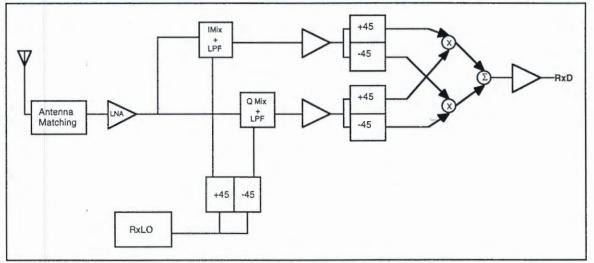

d

A direct conversion receiver is implemented on a separate 1.8" x 2.4" board. This receiver board is used in both the Hub and PEA modems. In direct conversion, the RF is converted directly down to baseband without any IF. This demodulation technique reduces the number of processing stages, results in filters having the lowest pole frequencies and pole Qs, and reduces the post mixer processing stages cutoff frequency to the lowest possible, thereby reducing power consumption. The receiver block diagram is shown in figure 2.3. Major sections are:

- \* Local 320 MHz RF oscillator with +/- 45 degree phase shifters
- \* low noise amplifier
- \* I & Q mixers
- \* linear phase low pass filters
- \* Baseband amplifier and +/-45 degree phase shifters
- \* frequency discriminator and compariter



Figure 4.3 : Block diagram of Receiver

The receiver was designed to make the conversion to a CMOS chip implementation straightforward. We expect that all receiver sections except the antenna, input matching network, varector control capacitance, low noise input transistor, and local oscillator transformer will be integrated. Since we expect the receiver to have a lower conversion efficiency than the transmitter and it is typically turned on for longer periods of time, power consumption reduction is an important goal.

### 2.2.1 Receiver Local Oscillator

A local oscillator has been designed to source two balanced quadrature signal pairs at -2 dBm with 2.4 milli-watts power consumption and a power-up time less than 500 nanoseconds. A half circuit of the oscillator is shown in figure 4.3.