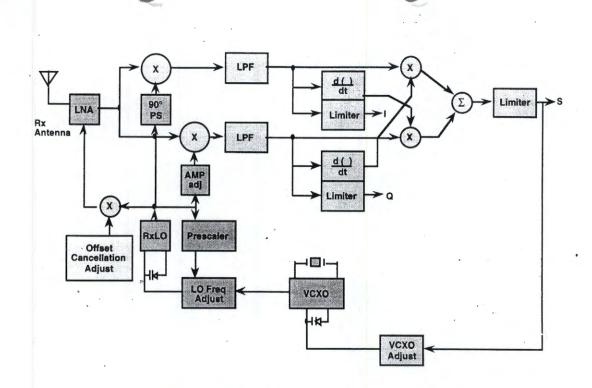

equency. Since we plan on adopting some form of frequency hopping to avoid a heavily congested band, tuning the loop would require yet another tuning mechanism, this time for the input antenna. In theory, a loop antenna can generate a very large voltage into a high impedance load by resonating the loop with a corresponding high Q capacitance. The Q of such an antenna could be on the order of 50-100 thereby generating a voltage to the receiver of Q\*Effective\_Height\*Efield\_Strength. The choice of receiver antenna is thus still open.

A block diagram of the receiver is shown in Fgure 5. It consists of a local oscillator with frequency locking, local oscillator phase shifter and amplitude adjustment, a low-noise amplifier, I/Q channel mixers, low pass filters, and I/Q channel processing.



Figure 5 BodyLAN Receiver Block Diagram

S is greater than zero for frequencies above the local oscillator frequency and less than zero for frequencies below the local oscillator frequency. S is totally insensitive to phase differences between the I and Q channel mixer inputs as well as differences between the I and Q channel mixer amplitudes. Unfortunately S throws away phase information about the phase relationship between the I and Q channels. We hope to be able to use the this zero crossing information from the I and Q channel limiters to detect collisions between RF pulses transmitted by two different BodyLANs

## 4.4 Low Noise Amplifier

BodyLAN employs a low noise amplifier (LNA) serving three functions. First it adapts the high impedance capacitive antenna source to the mixer. Se