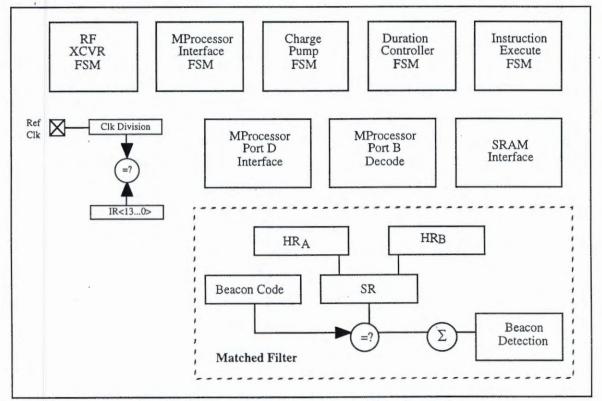

of events to cause a later wake-up. In the synchronized mode, the controller is the master. It executes instructions (stored in the SRAM) at specified times within the TDMA frame. For most instructions, the controller wakes up the processor and causes it to execute some function. For example, after assembling a nibble of Command and Control Channel data, the controller wakes up the micro-processor and indicates that it is to process the data.

A block diagram of the FPLD controller chip is shown in figure 2.1.1a. Major sections include:

- \* clock distribution
- \* frame counter
- \* micro-processor interface
- \* digital matched filter to detect beacons
- \* SRAM interface
- \* RF interface
- \* charge pump controller
- \* micro-processor wake-up FSM
- \* TDMA instruction execution FSM



Figure 2.1.1a : Block diagram of PEA Controller

A 4.0000 MHz 800mv sine wave, sourced from the VCXO, drives 16 finite state machines plus several ripple counters. There are 48 equivalent un-gated clock loads and over 200 gated clock loads. Power consumption in the clock distribution network and just the un-gated clock is 15 milli-watts. Total power consumption of the controller chip is estimated at 20 milli-watts.

In the digital matched filter, received data is over-sampled and stored in the SRAM. Matched filter processing occurs a nibble at a time by transferring eight sets of 7 samples into 56-bit holding registers. There are two holding registers one for each of the over-sampled sets. Matching occurs by selecting successive 32-bit subsets of the holding register and counting the num