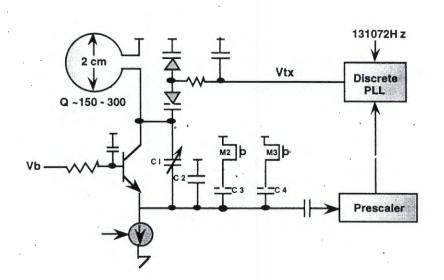

, for the same driving voltage, the loop radiates over seven times the power that the dipole radiates. To match the high impedance of the dipole to the low impedance of a typical driver requires series resonating inductance with a very large Q and high self resonating frequency. This inductance is very difficult to create and physically would be very large to achieve a high Q. Our current plan is to utilize a hybrid antenna combining a half-dipole and loop. This hybrid will be constructed to be self resonating somewhat above the transmission frequency band. Experimentation is required to achieve the best matching between half-dipole and loop. For the purposes of Spice simulations we have been assuming a transmit antenna of a single loop having an inductance of 60 nanohenrys and Q of 150.



Figure 3 BodyLAN Transmitter

A modified Colpitt's circuit is used as the transmitter antenna driver. This circuit (shown in Figure 3) has shown the best stability, conversion efficiency, and power-up performance of any of the circuits examined.

To FM-modulate the carrier, transistors M2 and M3 are both turned on or both turned off. When M2/M3 are both on, the capacitors C3/C4 are added in parallel to C2 and thus the frequency is lower than the carrier. When M2/M3 are both off, the capacitors C3/C4 are placed in series with the drain overlap capacitance of transistors M2/M3. This increases the frequency of oscillation.

We currently plan to enable the transmitter for about 125% of a chip period to allow for some timing uncertainty between PEA and Hub modems. Assuming 5 chips per bit, an