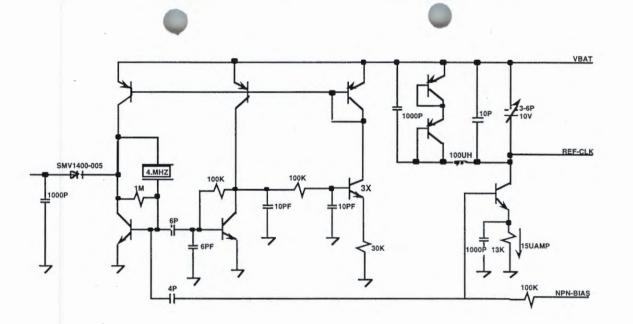

standpoint, it is desirable to have a low VCXO oscillator which must be phase locked to a lower frequency VCXO on demand adds considerable complexity and introduces a significant noise source for the RF oscillators.

The VCXO design to be used in the PEA prototypes is based on an ISCC journal article design for a CMOS chip implementation and has been modified to use bipolar transistors. The VCXO, varactor charge pump, and output amplifier is shown in Figure 3. A 3 volt peak to peak output drives one PDP chip input. Power consumption of the VCXO and charge pump is well under one microwatt while power consumption of the output amplifier is about 40 microwatts. In a CMOS implementation, the ISCC journal article showed power dissipation for the CXO and 3 stages of counters under 1 microwatt.



Figure 3: Voltage Controlled Oscillator

The VCXO frequency selected is 4 MHz with the ability to vary the frequency by +/- 50 parts per million. We have built and begun testing a breadboard of the VCXO part of the circuit to verify its power consumption, tuneability, and supply voltage sensitivity. The circuit has demonstrated correct operation and tuneability but has somewhat higher power consumption than estimated. We are currently in the process of incorporating higher Ft NPN transistors to see if the beta dependence on frequency is the reason for the higher power consumption. Note that a CMOS implementation would not have this problem.

### 4.1.5 Transmitter Breadboard

The PEA transmitter minus the frequency modulation and frequency locking subsection was breadboarded during the la