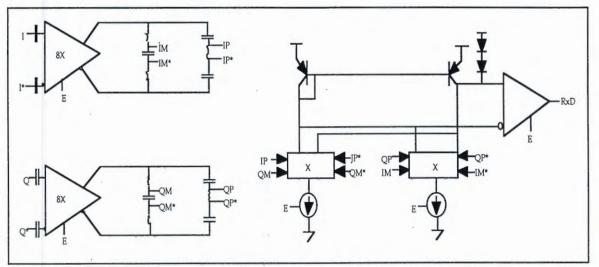

e problems, the proposed discriminator limits (I shifted by M degrees times Q shifted by M-90 degrees minus Q shifted by M degrees times I shifted by M-90 degrees). All pass RC circuits allow generation of the components.

A block diagram of the discriminator is shown below. The balanced I & Q mixer outputs are first passed through an 16 dB buffered output gain block. This block also blocks out any DC. 3 dB frequencies are at 90 Khz and 1.6 Mhz. The gain block then drives an all-pass RC network generating the I & Q components shifted by 90 degrees. The shifted I & Q outputs then feed a pair of balanced Gilbert multipliers whose output currents are summed appropriately. The multipliers then feed a current mode compariter to limit the result and convert it to a single ended TTL compatible.



Figure 4.3.2 Block diagram of Discriminator

### 2.3 Hub Modem

A block diagram of the Hub Modem is shown in figure 4.4a. The modem is a PCMCIA card which plugs into a host (e.g. a personal digital assistant). It has the following components:

- \* a Motorola MC68PM302 processor with built-in PCMCIA interface
- \* 512KB flash and 256KB SRAM memory
- \* a Hub controller implemented with an Actel 1280XL EPLD
- \* transmitter and receiver
- \* Crystal oscillator
- \* Duration controller
- \* power supplies



Figure 4.4a : Block diagram of Hub modem

The analog and RF sections of the Hub modem are identical to that of the PEA modem except for two differences. First, the Crystal oscillator varector, varector capacitor and charge pump have been replaced with a fixed capacitor. Secondly, to co