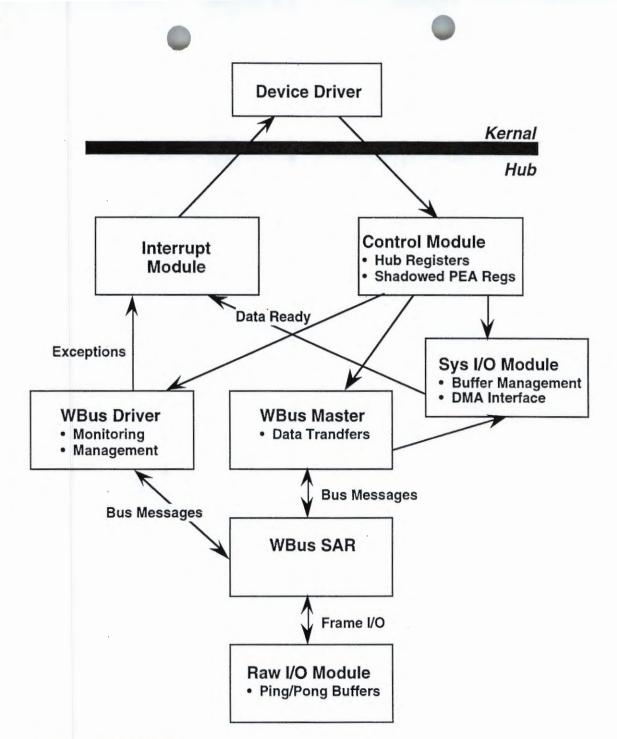

nient management interface for use by the device driver. The organization of the embedded hub software is further illustrated in Figure 7 below.

The "WBus SAR" performs "Segmentation And Reassembly" of bus messages, a function that is required because communication channels do not typically have sufficient assigned bandwidth to allow transmission of an entire message within a single frame. The WBus SAR interfaces with the modem controller, accessing its Data Buffer -- a ping/pong dual port frame buffer -- 32 times each second to perform frame I/O operations. The allocation of data bits in incoming and outgoing frames is specified by the RxPlan and TxPlan respectively, allowing the WBus SAR to perform input or output for each communications channel using a virtual synchronous bit-stream.



Figure 7: Hub Software

The WBus SAR uses the following input processing procedure. There is a reassembly buffer for each possible data or control input channel. Each reassembly buffer is tagged with state information describing the input process for the associated virtual channel -- whether the channel is active, the type of information being received, the amount of bits already reassembled, etc. The WBus SAR must be able to detect the beginning of message on any channel with incoming bandwidth. The modem controller may provide auxiliary signaling information along with incoming frames in order to simplify that task. The expected length of a control message is determined from the message type. For data messages, the expected length is determined by interrogating the appropriate PEA cont