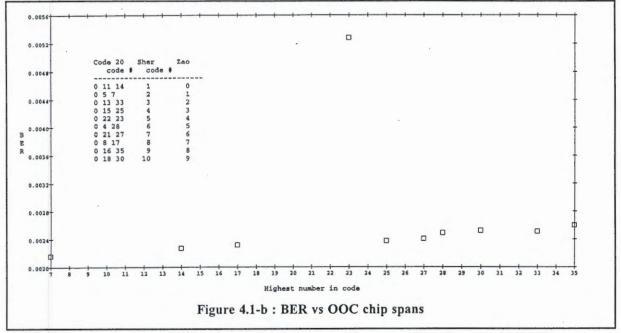

adjacent active chips have notably higher BER especially under strong interference. Since the cause is generic and incorrectable, such code words should be excluded from use in the radio transmission.

3. The use of code words with shorter chip-span - i.e. spacing between first and last active chips - further lower the average BER of the signal. Hence, we also suggest to exclude the code with longest chip-span from the selected code set.

The following graphs of simulation results show the manifestation of the three rules. Fig. I clearly shows the increase of BER with the interference power while both Fig. Land Fig.





the show the poor performance of the code word with adjacent active chips. Fig.the also shows the slow increase of code word BERs due to lengthening of their chip-spans.



With knowledge of the three rules, we initiated a search for the best codes among the *five* ten-member (64,3,1) OOC sets we obtained from the first 100 runs of the greedy code generation algorithm. Code set 56 (as compared below with the original code set 20) contains the codes with shortest code-spans after removing the ones with adjacent active chips and longest code-span. Those eight codes are most suitable for data encoding while the code with adjacent chips can be used in synchronization beacons to provide timing of the chip boundary. The average BER of the eight selected codes from set 56 was plotted against that of the *ten* codes from set 20. The slower increase of BER of set 56 shows its superiority.



25

| Code Set 20 | Code Set 56 |
|-------------|-------------|
| 0 11 14