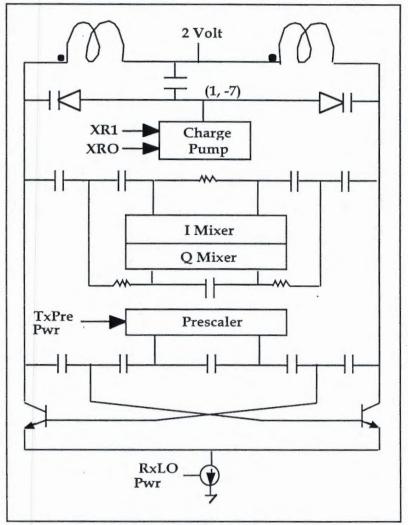

have a lower conversion efficiency than the transmitter and it is typically turned on for longer periods of time, power consumption reduction is an important goal.

### 2.2.1 Receiver Local Oscillator

A local oscillator has been designed to source two balanced quadrature signal pairs at -2 dBm with 2.4 milli-watts power consumption and a power-up time less than 500 nanoseconds. A half circuit of the oscillator is shown in figure 4.3.1a. Low power consumption is achieved by utilizing a high Q transformer, removing the need for precise amplitude equality and 90 degree phase separation between the I & Q outputs, and employing a capacitive transformer

to directly driving the mixer inputs. The balanced I & Q LO outputs are derived from conventional +/- 45 degree all-pass RC phase shifters.



Figure 4.3.1a : Receiver Local Oscillator

The four turn transformer is realized as four 1.6 millimeter octagonal loops of 0.5 millimeter etch on the four layer PC board. Measured inductance is 40 nano-henrys with a Q of 32.

### 2.2.2 Frequency Discriminator

The overall purpose of the receiver is to detect if received RF power in the carrier frequency  $\pm 1.6$  MHz band is above the carrier or below the carrier. A detection scheme based on limiting I\*dQ-Q\*dI has excellent properties. For example, the discrimination is invariant to both amplitude and phase errors in the I & Q local oscillator signals. Simulations show invariant output with 20 to one amplitude ratios between I & Q LO mixer inputs and phase errors up to  $\pm 1.85$  degrees. While practical circuits will not exhibit t