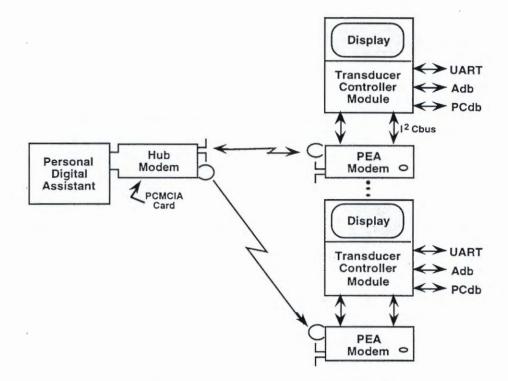

dyLAN system.

# 3.0 Future Milestones

- -
- Begin software writing Hub and Pea microcode
- Receiver prototype -

#### End of MAR 95

- PCMCIA Device Driver -
- BodyLAN test application PDA software test -
- Hub and PEA prototype first performance tests
- -

#### End of JUN 95

- -
- BodyLAN prototype Performance benchmarking
- BodyLAN demonstration
- Final Report

End of SEP 95

# 4.0 Detailed Progress Report

## 4.1 Hardware Introduction

Three major BodyLAN components have been identified and specified. The HUB modem (implemented on a PCMCIA card), the Personal Electronic Accessory (PEA) modem, and the Transducer Controller Module (TCM). A BodyLAN prototype system employing these three components and their interconnection to the Personnel Digital Assistant (PDA) is shown in Figure 2.



Figure 2: BodyLAN Hardware Architecture

The TCM (not discussed in the last Technical Report) has been introduced to allow separation of the engineering evaluation testing and early application demos from the PEA development. It will incorporate a small 2" x 3" dot matrix display and four serial communications channels in addition to the PEA modem interface. Its primary role is in testing and demonstrating the PEA/HUB communication channel operation. It will demonstrate all major BodyLAN modes or operation (i.e. Attachment, Discovery, Synchronization, Acquisition, and Communication) as well as source and sink both stream and packet data, measure error rates, and show bandwidth sharing.

Significant simplifying and unifying changes have taken place in the hardware architecture since the J