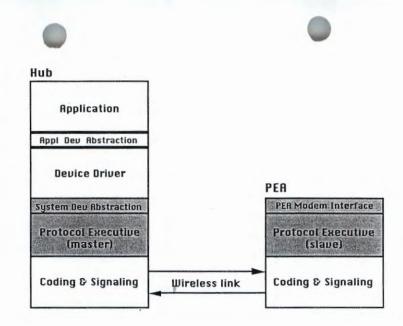

the low-level communication interfaces on the Hub and individual PEA. On the Hub, the interface assumes the form of device abstraction. To the system software of PDA, every PEA appears as an I/O mapped device. The Device Driver may read/write the data buffers, access the control and status registers, and receive interrupts from these I/O mapped devices. At the PEA, the interface appears as four unidirectional modem channels, to which the User Devices are attached. Data flow through these channels according to programmed modes. The protocols support timely update of PEA device abstraction and evocation of communication action. Nonetheless, it is rudimentary in its data communication functions. Currently, we decide not to support error detection and packet retransmission for data transfer.



Fig. 5: BodyLAN Protocol Stack

In the remaining of this section, we will describe briefly the device abstraction, the TDMA assignment, and the packet formats used by the protocols. This description reflects the current design of link protocols. They are undergoing review from and system perspective.

#### 4.2.1 Device Abstraction

The BodyLAN is designed to be a wireless bus which can accommodate a total of 56 PEA devices. Each PEA occupies an image block in the PDA's I/O map [Fig: 6]. The block is addressed by a six bit PEA ID assigned to the PEA during its attachment to the BodyLAN. Each PEA image block consists of a data buffer, which contains the incoming or outgoing data, and 16 registers, which are further divided into five register files: one for the device and one for each of it