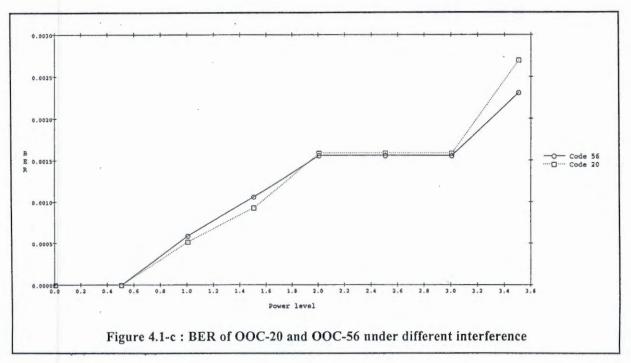

the slow increase of code word BERs due to lengthening of their chip-spans.



With knowledge of the three rules, we initiated a search for the best codes among the *five* ten-member (64,3,1) OOC sets we obtained from the first 100 runs of the greedy code generation algorithm. Code set 56 (as compared below with the original code set 20) contains the codes with shortest code-spans after removing the ones with adjacent active chips and longest code-span. Those eight codes are most suitable for data encoding while the code with adjacent chips can be used in synchronization beacons to provide timing of the chip boundary. The average BER of the eight selected codes from set 56 was plotted against that of the *ten* codes from set 20. The slower increase of BER of set 56 shows its superiority.



25

| Code Set 20 | Code Set 56 |
|-------------|-------------|
| 0 11 14     | 0 10 27     |
| 0 5 7       | 0 19 28     |
| 0 13 33     | 0 2 13      |
| 0 15 25     | 0 4 20      |
| 0 22 23     | 0 5 26      |
| 0 4 28      | 0 24 25     |
| 0 21 27     | 0 30 33     |
| 0 8 17      | 0 8 23      |
| 0 16 35     | 0 12 18     |
| 0 18 30     | 0 7 29      |

### TABLE 4.1a. Members of two contending OOC code sets

### 4.2 Implementation Decisions

We adopted a somewhat different signal design in the actual implementation of PEA and Hub hardware. Instead of sending individual data bits using the eight selected (64,3,1) OOC codes, we decided to transmit four data bits as a nipple in an multi-symbol (64,3,1) OOC format. In a multi-symbol OOC code, each chip (or symbol burst) contains fo