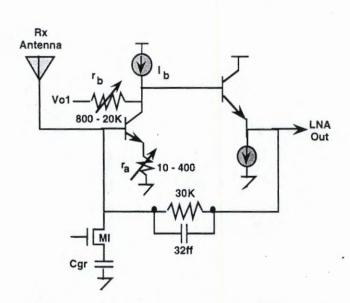

noise amplification. Finally, it provides variable attenuation to allow high E fields from saturating the receiver's downstream processing. All these function must be accomplished using only a fraction of the allocated power consumption and function over the complete range of process, temperature, and voltage tolerances.

The transimpedance amplifier is a commonly used topology to couple an electrically small antenna to the mixer stage in high performance receivers. One implementation of the amplifier is shown in Figure 6. The amplifier has relatively low input impedance and flat gain characteristics because of the capacitive feedback. Important specifications for these amplifiers include equivalent noise voltage, overload level, bandwidth, power dissipation, and power-supply rejection.



Figure 6 BodyLAN Low Noise Amplifier

For Ib=200 uAmps, the gain of the LNA is about 14.5 dB with an input referred noise of 2.65 nanoVolts per root hertz. For a 2.5 megahertz passband bandwidth, the noise voltage is 4.2 microvolts RMS. Thus to achieve a 12 dB SINAD, the minimum antenna voltage must be greater than 16.2 microvolts. Because subsequent noise terms are reduced by the LNA gain (i.e. 5.3 in its maximum gain mode), the LNA will dominate the overall receiver noise. We expect the overall receiver noise to be about 6 microvolts thus leading to a 23 microvolts minimum input signal needed to achieve 12 dB SINAD. This corresponds to a received field strength of 2300 microvolts per meter at the 0.01 meter effective height of the receiver antenna.

By simultaneously decreasing Rb, inc