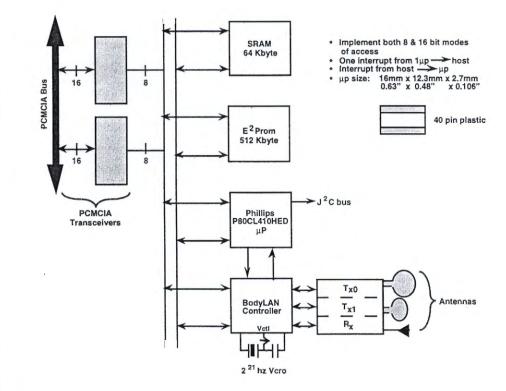

be developed independently based on the device driver API specifications. One company could develop a medical application that works with medical sensors while another could develop virtual reality applications that work with kinematic PEAs. Both could be running at the same time. For the BodyLAN prototype, we need to check if the development environments appropriate for PDAs are also appropriate for the application "multitasking" environment described above. It is clear that this is the direction in which operating systems are developing.

### 1.3 Description

Since the hub is the brain of BodyLAN, we can start by describing the hub hardware. The hub modem in the PCMCIA card consists of a microprocessor, RAM, an EPLD, and a transceiver unit. A sample block diagram is shown in Figure 1.





The transceiver has a crystal oscillator that drives a cascade counter to keep track of the occurrence of events. The events include radio channel sampling instants, spread spectrum chip timing and TDMA framing. The transceiver has a transmitter circuit that is frequency stabilized from the oscillator. The receiver circuitry implements and FM quadrature demodulator operating as an FSK receiver.

Data transmission and reception takes place by loading ping pong buffers in RAM. Every 32 ms a TDMA frame is retrieved from this memory and the active part transmitted to the channel. Similarly, the active part of reception is loaded into ping pong buffers. The Programmable Logic implements this operation and alerts the microprocessor to the availability of data. It essentially re-enables micro