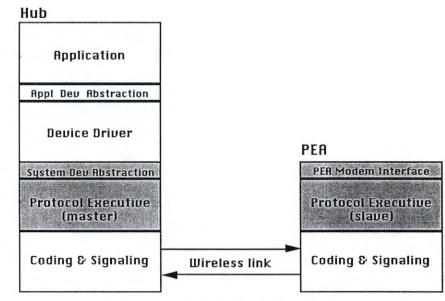

low-level communication interfaces on the Hub and individual PEA. On the Hub, the interface assumes the form of device abstraction. To the system software of PDA, every PEA appears as an I/O mapped device. The Device Driver may read/write the data buffers, access the control and status registers, and receive interrupts from these I/O mapped devices. At the PEA, the interface appears as four unidirectional modem channels, to which the User Devices are attached. Data flow through these channels according to programmed modes. The protocols support timely update of PEA device abstraction and evocation of communication action. Nonetheless, it is rudimentary in its data communication functions. Currently, we decide not to support error detection and packet re-transmission within the protocols.



Figure 3a. BodyLAN Protocol Stack

To supplement the last report, we will focus this section on the device abstraction and the different transfer modes supported by the link layer protocol.

### 3.1 Device Abstraction

### 3.1.1 Physical Layer Device Abstraction

The RF and digital circuits in PEA and Hub were designed to provide *six* TDMA channels through the wireless link:

• *one* command and control channel — for the Hub to dispatch commands to individual PEAs and receive corresponding acknowledgments,

- *one* device state reporting channel for the PEAs to send a summary of device state to the Hub for the detection of state change,
- *two* processor data channels for the Hub to transfer blocks of data to or from the micro-controller memory of individual PEA,
- *two* device data cha