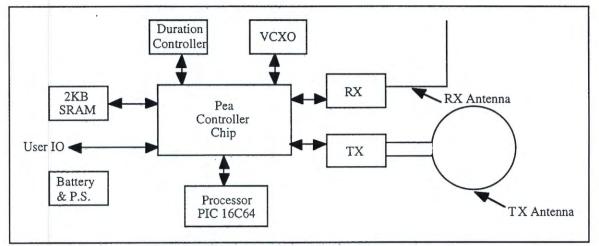

nsumption in very low duty cycle synchronous FSMs employing high frequency clocks.

A programming reference manual was also produced during the reporting period for both the Hub and PEA modems. These documents, together with the detailed functional specifications completed in the last reporting period, will form the detailed information structure needed to program the microprocessors on each modem.

### 2.1 PEA Device

A block diagram of the PEA Modem is shown in figure 2.1a The PEA modem has the following components:

- \* a Microchip PIC16C64 8-bit microprocessor
- \* 64KB SRAM memory of which only 2KB are used
- \* a PEA controller implemented with an Actel 1280XL EPLD
- \* transmitter and receiver
- \* voltage controlled crystal oscillator
- \* duration controller
- \* power supplies



Figure 2.1a Block diagram of PEA modem

Since only off-the-shelf components are employed in the prototype PEA modem, and we want to have some commonality with the Hub modem, we have partitioned the PEA modem design into a mother/daughter board pair. The daughter board design, containing all receiver components, is also used in the Hub modem. The mother board contains all other non-receiver components including the digital control chips. One of the primary design goals were to make the transition to final product straightforward. In our model, the final PEA modem design would include a single CMOS chip integrating all digital, analog and RF sections together with a handful of discrete components (e.g., crystal, inductors, bypass capacitors).

### 2.1.1 Digital Section

Except for the powe