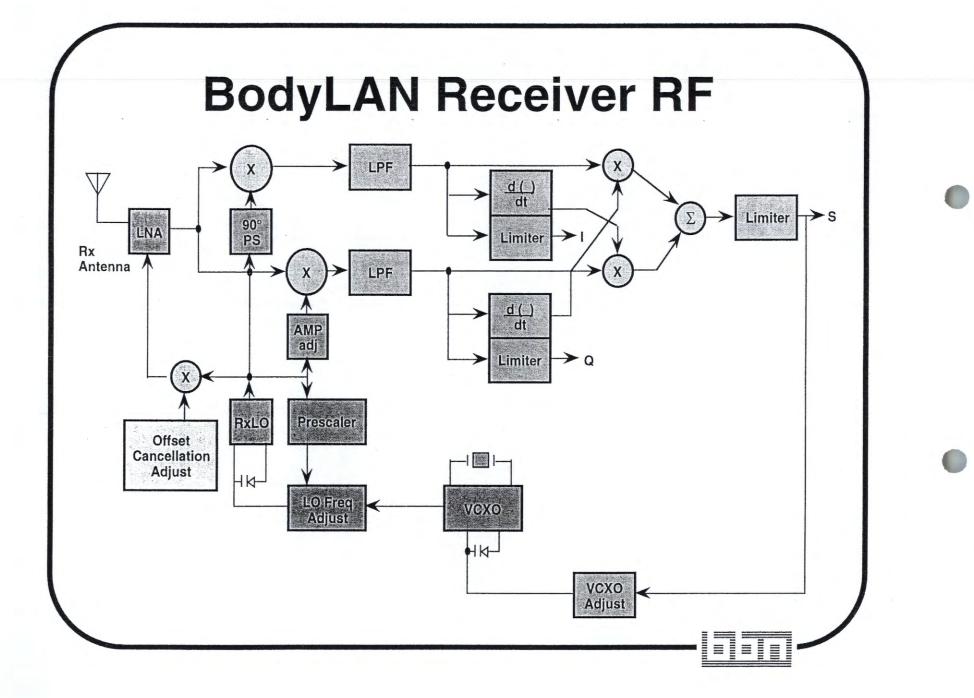

|    |

13-OCT-94 15:44 Page 1

# Interference of Two BodyLANs



With no interference symbol time  $\ge$  0.3  $\lambda$ 

With interference symbol time  $\ge$  0.6  $\lambda$ 

Lower ∆F → – less noise – lower power – tighter Rx & Tx

freq control

### **Protocol Enhancements**

Tx using original OOC proposal

- Tx RF bursts only for ones, nothing for zeros
- 1/2 transmit power
- Fewer interfering bursts -> lower error rate
- Requires detection of no power transmitted in presence of noise

Sense pulse interference

- For each chip sense 0, 1, or I
- For (64, W, 1) code get large reduction in error rate, can sustain interference in all but one of W chips
- Matched filter for synchronization uses less power
- Requires detection of interference -> more complexity

### **Frame Format**















lect)  $Z_{1} = \frac{1}{2} R_{11} \left[ L_{12} \cdot 8 \left( \frac{2R}{23} \right) - 2 \right] w + R_{22} + C_{12} r_{12}$   $R_{12} = \frac{3}{2} R_{12} \left( \frac{\pi R^{2}}{\Lambda^{2}} \right)^{2} = 197 C_{1}^{4}$ De hue = p.512 (indudie stin et f== 3 40 mh 3 = 3 = 1 ATT 0-74/m Rain= 0,0088152 2 16 sun ", 35, 35 mile dia Robmic \$ Row R 27quage Wris  $\mathcal{E}_{d} = / a O T^2 T sim \Theta$ × solution Loop ET: 24

11+ 513 IIIIIIII. = 30 [ Guulann] + 5i(znu)] for  $L = h\lambda/2$ =  $\lambda k = \frac{1}{2} + \frac{1}{2}$ = 7/K 11 Sure



New Field For Field Issue For short dipole  $\mathcal{E}_{\Theta} = \frac{IL}{\lambda^2} \begin{bmatrix} \frac{1\lambda}{\lambda} + \frac{\lambda^2}{9\pi r^2} - \frac{1\lambda^3}{9\pi^2 r^2} \end{bmatrix}$  $\lambda = 37.5 \text{ me