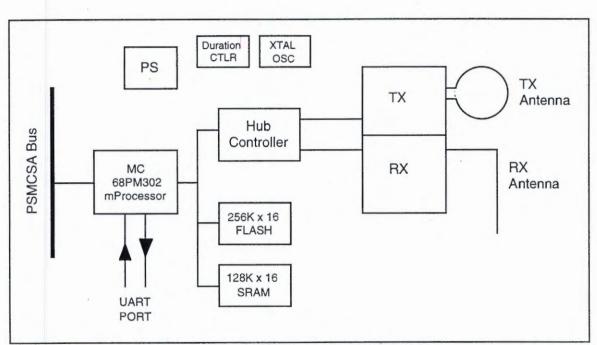

|                                                                                                                                                                                                                                                                                                                                                                                                                                                                                                                                                                                                                                                                                                                                                                                                                                                                                                                                                                                                                                                                                                                                                                                                                                                                                                                                                                                                                                                                                                                                                                                                                                                                                                                                                                                                                                                                                                                                                                                                                                                                                                                                                                                                                                                                                                                                                                                                                                                  | O / CONTRACT                                                                                                                                                                                                                                                                                                                                                                                                                                                                                                                   | UNDER DPAS (15CFR 3)                                                                                                                                                                                                                                                                                                                                                                                                                                                                                                                                                                       | 50) U                                                                                                                                                                                                                                                                                                                                                                                                                                                                                                                                                                                                                                                                                                                                                                                                                                                                                                                                                                                                                                                                                                                                                                                                                                                                                                                                                                                                                                                                                                                                                                                                                                                                                                                                                                                                                                                                                                                                                                                                                                                                                                                                                                                                                                                                                                                                                                                                                                                                                                                                                                                                                                                                                                                                                                                                                                                                                                                                                                                                                                                                                                                                                                                               |                                                                                                                                                                                                                                                                                                                                                                                                                                                                                                                                                                                                                                                                                                                                                                                                                                                                                                                                                                                                                                                                                                                                                                                                                                                                                                                                                                                                                                                                                                                                                                                                                                                                                                                                                                                                                                                                                                                                                                                                                                                                                                                                                                                                                                                                                                                                                                                                                                                 |                                                                                                                                                                                                                                                                                                                                                                                                                                                                                                                                                                                                                                                                                                                                                                                                                                                                                                                                                                                                                                                                                                                                                                                                                                                                                                                                                                                                                                                                                                                                                                                                                                                                                                                                                                                                                                                                                                                                                                                                                                                                                                                                                                                                                                                                                                                                                                                                                                                                                                                       |                                                                                                                                                                                                        | DOA7                                                                                                              |                                                                                                                      |                                                                                                            | 1                           |
|--------------------------------------------------------------------------------------------------------------------------------------------------------------------------------------------------------------------------------------------------------------------------------------------------------------------------------------------------------------------------------------------------------------------------------------------------------------------------------------------------------------------------------------------------------------------------------------------------------------------------------------------------------------------------------------------------------------------------------------------------------------------------------------------------------------------------------------------------------------------------------------------------------------------------------------------------------------------------------------------------------------------------------------------------------------------------------------------------------------------------------------------------------------------------------------------------------------------------------------------------------------------------------------------------------------------------------------------------------------------------------------------------------------------------------------------------------------------------------------------------------------------------------------------------------------------------------------------------------------------------------------------------------------------------------------------------------------------------------------------------------------------------------------------------------------------------------------------------------------------------------------------------------------------------------------------------------------------------------------------------------------------------------------------------------------------------------------------------------------------------------------------------------------------------------------------------------------------------------------------------------------------------------------------------------------------------------------------------------------------------------------------------------------------------------------------------|--------------------------------------------------------------------------------------------------------------------------------------------------------------------------------------------------------------------------------------------------------------------------------------------------------------------------------------------------------------------------------------------------------------------------------------------------------------------------------------------------------------------------------|--------------------------------------------------------------------------------------------------------------------------------------------------------------------------------------------------------------------------------------------------------------------------------------------------------------------------------------------------------------------------------------------------------------------------------------------------------------------------------------------------------------------------------------------------------------------------------------------|-----------------------------------------------------------------------------------------------------------------------------------------------------------------------------------------------------------------------------------------------------------------------------------------------------------------------------------------------------------------------------------------------------------------------------------------------------------------------------------------------------------------------------------------------------------------------------------------------------------------------------------------------------------------------------------------------------------------------------------------------------------------------------------------------------------------------------------------------------------------------------------------------------------------------------------------------------------------------------------------------------------------------------------------------------------------------------------------------------------------------------------------------------------------------------------------------------------------------------------------------------------------------------------------------------------------------------------------------------------------------------------------------------------------------------------------------------------------------------------------------------------------------------------------------------------------------------------------------------------------------------------------------------------------------------------------------------------------------------------------------------------------------------------------------------------------------------------------------------------------------------------------------------------------------------------------------------------------------------------------------------------------------------------------------------------------------------------------------------------------------------------------------------------------------------------------------------------------------------------------------------------------------------------------------------------------------------------------------------------------------------------------------------------------------------------------------------------------------------------------------------------------------------------------------------------------------------------------------------------------------------------------------------------------------------------------------------------------------------------------------------------------------------------------------------------------------------------------------------------------------------------------------------------------------------------------------------------------------------------------------------------------------------------------------------------------------------------------------------------------------------------------------------------------------------------------------------|-------------------------------------------------------------------------------------------------------------------------------------------------------------------------------------------------------------------------------------------------------------------------------------------------------------------------------------------------------------------------------------------------------------------------------------------------------------------------------------------------------------------------------------------------------------------------------------------------------------------------------------------------------------------------------------------------------------------------------------------------------------------------------------------------------------------------------------------------------------------------------------------------------------------------------------------------------------------------------------------------------------------------------------------------------------------------------------------------------------------------------------------------------------------------------------------------------------------------------------------------------------------------------------------------------------------------------------------------------------------------------------------------------------------------------------------------------------------------------------------------------------------------------------------------------------------------------------------------------------------------------------------------------------------------------------------------------------------------------------------------------------------------------------------------------------------------------------------------------------------------------------------------------------------------------------------------------------------------------------------------------------------------------------------------------------------------------------------------------------------------------------------------------------------------------------------------------------------------------------------------------------------------------------------------------------------------------------------------------------------------------------------------------------------------------------------------|-----------------------------------------------------------------------------------------------------------------------------------------------------------------------------------------------------------------------------------------------------------------------------------------------------------------------------------------------------------------------------------------------------------------------------------------------------------------------------------------------------------------------------------------------------------------------------------------------------------------------------------------------------------------------------------------------------------------------------------------------------------------------------------------------------------------------------------------------------------------------------------------------------------------------------------------------------------------------------------------------------------------------------------------------------------------------------------------------------------------------------------------------------------------------------------------------------------------------------------------------------------------------------------------------------------------------------------------------------------------------------------------------------------------------------------------------------------------------------------------------------------------------------------------------------------------------------------------------------------------------------------------------------------------------------------------------------------------------------------------------------------------------------------------------------------------------------------------------------------------------------------------------------------------------------------------------------------------------------------------------------------------------------------------------------------------------------------------------------------------------------------------------------------------------------------------------------------------------------------------------------------------------------------------------------------------------------------------------------------------------------------------------------------------------------------------------------------------------------------------------------------------------|--------------------------------------------------------------------------------------------------------------------------------------------------------------------------------------------------------|-------------------------------------------------------------------------------------------------------------------|----------------------------------------------------------------------------------------------------------------------|------------------------------------------------------------------------------------------------------------|-----------------------------|
| CONTRACT (Proc. In<br>DABT63-94                                                                                                                                                                                                                                                                                                                                                                                                                                                                                                                                                                                                                                                                                                                                                                                                                                                                                                                                                                                                                                                                                                                                                                                                                                                                                                                                                                                                                                                                                                                                                                                                                                                                                                                                                                                                                                                                                                                                                                                                                                                                                                                                                                                                                                                                                                                                                                                                                  |                                                                                                                                                                                                                                                                                                                                                                                                                                                                                                                                | 3. EFFECTIVE DATE                                                                                                                                                                                                                                                                                                                                                                                                                                                                                                                                                                          |                                                                                                                                                                                                                                                                                                                                                                                                                                                                                                                                                                                                                                                                                                                                                                                                                                                                                                                                                                                                                                                                                                                                                                                                                                                                                                                                                                                                                                                                                                                                                                                                                                                                                                                                                                                                                                                                                                                                                                                                                                                                                                                                                                                                                                                                                                                                                                                                                                                                                                                                                                                                                                                                                                                                                                                                                                                                                                                                                                                                                                                                                                                                                                                                     | 4. REC                                                                                                                                                                                                                                                                                                                                                                                                                                                                                                                                                                                                                                                                                                                                                                                                                                                                                                                                                                                                                                                                                                                                                                                                                                                                                                                                                                                                                                                                                                                                                                                                                                                                                                                                                                                                                                                                                                                                                                                                                                                                                                                                                                                                                                                                                                                                                                                                                                          | QUISITION/P                                                                                                                                                                                                                                                                                                                                                                                                                                                                                                                                                                                                                                                                                                                                                                                                                                                                                                                                                                                                                                                                                                                                                                                                                                                                                                                                                                                                                                                                                                                                                                                                                                                                                                                                                                                                                                                                                                                                                                                                                                                                                                                                                                                                                                                                                                                                                                                                                                                                                                           |                                                                                                                                                                                                        | EQUEST/PHL                                                                                                        |                                                                                                                      |                                                                                                            |                             |
| ISSUED BY                                                                                                                                                                                                                                                                                                                                                                                                                                                                                                                                                                                                                                                                                                                                                                                                                                                                                                                                                                                                                                                                                                                                                                                                                                                                                                                                                                                                                                                                                                                                                                                                                                                                                                                                                                                                                                                                                                                                                                                                                                                                                                                                                                                                                                                                                                                                                                                                                                        |                                                                                                                                                                                                                                                                                                                                                                                                                                                                                                                                | DKO-1                                                                                                                                                                                                                                                                                                                                                                                                                                                                                                                                                                                      |                                                                                                                                                                                                                                                                                                                                                                                                                                                                                                                                                                                                                                                                                                                                                                                                                                                                                                                                                                                                                                                                                                                                                                                                                                                                                                                                                                                                                                                                                                                                                                                                                                                                                                                                                                                                                                                                                                                                                                                                                                                                                                                                                                                                                                                                                                                                                                                                                                                                                                                                                                                                                                                                                                                                                                                                                                                                                                                                                                                                                                                                                                                                                                                                     | STERED                                                                                                                                                                                                                                                                                                                                                                                                                                                                                                                                                                                                                                                                                                                                                                                                                                                                                                                                                                                                                                                                                                                                                                                                                                                                                                                                                                                                                                                                                                                                                                                                                                                                                                                                                                                                                                                                                                                                                                                                                                                                                                                                                                                                                                                                                                                                                                                                                                          | BY (If other t                                                                                                                                                                                                                                                                                                                                                                                                                                                                                                                                                                                                                                                                                                                                                                                                                                                                                                                                                                                                                                                                                                                                                                                                                                                                                                                                                                                                                                                                                                                                                                                                                                                                                                                                                                                                                                                                                                                                                                                                                                                                                                                                                                                                                                                                                                                                                                                                                                                                                                        |                                                                                                                                                                                                        | 00-4006-0552                                                                                                      | CODE                                                                                                                 | EMP                                                                                                        | TY                          |
| DIRE<br>ATTN<br>POST<br>FORT                                                                                                                                                                                                                                                                                                                                                                                                                                                                                                                                                                                                                                                                                                                                                                                                                                                                                                                                                                                                                                                                                                                                                                                                                                                                                                                                                                                                                                                                                                                                                                                                                                                                                                                                                                                                                                                                                                                                                                                                                                                                                                                                                                                                                                                                                                                                                                                                                     | CTORATE OF CONTRACTING<br>ATZS-DKO-I<br>OFFICE BOX 748<br>HUACHUCA AZ B5613-0<br>RIA A. BICKLER C12                                                                                                                                                                                                                                                                                                                                                                                                                            |                                                                                                                                                                                                                                                                                                                                                                                                                                                                                                                                                                                            |                                                                                                                                                                                                                                                                                                                                                                                                                                                                                                                                                                                                                                                                                                                                                                                                                                                                                                                                                                                                                                                                                                                                                                                                                                                                                                                                                                                                                                                                                                                                                                                                                                                                                                                                                                                                                                                                                                                                                                                                                                                                                                                                                                                                                                                                                                                                                                                                                                                                                                                                                                                                                                                                                                                                                                                                                                                                                                                                                                                                                                                                                                                                                                                                     |                                                                                                                                                                                                                                                                                                                                                                                                                                                                                                                                                                                                                                                                                                                                                                                                                                                                                                                                                                                                                                                                                                                                                                                                                                                                                                                                                                                                                                                                                                                                                                                                                                                                                                                                                                                                                                                                                                                                                                                                                                                                                                                                                                                                                                                                                                                                                                                                                                                 |                                                                                                                                                                                                                                                                                                                                                                                                                                                                                                                                                                                                                                                                                                                                                                                                                                                                                                                                                                                                                                                                                                                                                                                                                                                                                                                                                                                                                                                                                                                                                                                                                                                                                                                                                                                                                                                                                                                                                                                                                                                                                                                                                                                                                                                                                                                                                                                                                                                                                                                       |                                                                                                                                                                                                        |                                                                                                                   |                                                                                                                      |                                                                                                            |                             |
| 100000000000000000000000000000000000000                                                                                                                                                                                                                                                                                                                                                                                                                                                                                                                                                                                                                                                                                                                                                                                                                                                                                                                                                                                                                                                                                                                                                                                                                                                                                                                                                                                                                                                                                                                                                                                                                                                                                                                                                                                                                                                                                                                                                                                                                                                                                                                                                                                                                                                                                                                                                                                                          | SS OF CONTRACTOR (No., street                                                                                                                                                                                                                                                                                                                                                                                                                                                                                                  | city county State and ZIP                                                                                                                                                                                                                                                                                                                                                                                                                                                                                                                                                                  | Code) Ve                                                                                                                                                                                                                                                                                                                                                                                                                                                                                                                                                                                                                                                                                                                                                                                                                                                                                                                                                                                                                                                                                                                                                                                                                                                                                                                                                                                                                                                                                                                                                                                                                                                                                                                                                                                                                                                                                                                                                                                                                                                                                                                                                                                                                                                                                                                                                                                                                                                                                                                                                                                                                                                                                                                                                                                                                                                                                                                                                                                                                                                                                                                                                                                            | odor 10                                                                                                                                                                                                                                                                                                                                                                                                                                                                                                                                                                                                                                                                                                                                                                                                                                                                                                                                                                                                                                                                                                                                                                                                                                                                                                                                                                                                                                                                                                                                                                                                                                                                                                                                                                                                                                                                                                                                                                                                                                                                                                                                                                                                                                                                                                                                                                                                                                         | : 0001773                                                                                                                                                                                                                                                                                                                                                                                                                                                                                                                                                                                                                                                                                                                                                                                                                                                                                                                                                                                                                                                                                                                                                                                                                                                                                                                                                                                                                                                                                                                                                                                                                                                                                                                                                                                                                                                                                                                                                                                                                                                                                                                                                                                                                                                                                                                                                                                                                                                                                                             | 7                                                                                                                                                                                                      | DELIVERY                                                                                                          |                                                                                                                      |                                                                                                            |                             |
|                                                                                                                                                                                                                                                                                                                                                                                                                                                                                                                                                                                                                                                                                                                                                                                                                                                                                                                                                                                                                                                                                                                                                                                                                                                                                                                                                                                                                                                                                                                                                                                                                                                                                                                                                                                                                                                                                                                                                                                                                                                                                                                                                                                                                                                                                                                                                                                                                                                  | BOLT, BERANEK & NEWMA<br>ATTN: MS DIBLASIO<br>10 MOULTON STREET<br>CAMBRIDGE MA                                                                                                                                                                                                                                                                                                                                                                                                                                                |                                                                                                                                                                                                                                                                                                                                                                                                                                                                                                                                                                                            |                                                                                                                                                                                                                                                                                                                                                                                                                                                                                                                                                                                                                                                                                                                                                                                                                                                                                                                                                                                                                                                                                                                                                                                                                                                                                                                                                                                                                                                                                                                                                                                                                                                                                                                                                                                                                                                                                                                                                                                                                                                                                                                                                                                                                                                                                                                                                                                                                                                                                                                                                                                                                                                                                                                                                                                                                                                                                                                                                                                                                                                                                                                                                                                                     |                                                                                                                                                                                                                                                                                                                                                                                                                                                                                                                                                                                                                                                                                                                                                                                                                                                                                                                                                                                                                                                                                                                                                                                                                                                                                                                                                                                                                                                                                                                                                                                                                                                                                                                                                                                                                                                                                                                                                                                                                                                                                                                                                                                                                                                                                                                                                                                                                                                 |                                                                                                                                                                                                                                                                                                                                                                                                                                                                                                                                                                                                                                                                                                                                                                                                                                                                                                                                                                                                                                                                                                                                                                                                                                                                                                                                                                                                                                                                                                                                                                                                                                                                                                                                                                                                                                                                                                                                                                                                                                                                                                                                                                                                                                                                                                                                                                                                                                                                                                                       |                                                                                                                                                                                                        | 00.000%                                                                                                           | RPROM                                                                                                                | PT PAYM                                                                                                    | )                           |
|                                                                                                                                                                                                                                                                                                                                                                                                                                                                                                                                                                                                                                                                                                                                                                                                                                                                                                                                                                                                                                                                                                                                                                                                                                                                                                                                                                                                                                                                                                                                                                                                                                                                                                                                                                                                                                                                                                                                                                                                                                                                                                                                                                                                                                                                                                                                                                                                                                                  | CEC:                                                                                                                                                                                                                                                                                                                                                                                                                                                                                                                           |                                                                                                                                                                                                                                                                                                                                                                                                                                                                                                                                                                                            |                                                                                                                                                                                                                                                                                                                                                                                                                                                                                                                                                                                                                                                                                                                                                                                                                                                                                                                                                                                                                                                                                                                                                                                                                                                                                                                                                                                                                                                                                                                                                                                                                                                                                                                                                                                                                                                                                                                                                                                                                                                                                                                                                                                                                                                                                                                                                                                                                                                                                                                                                                                                                                                                                                                                                                                                                                                                                                                                                                                                                                                                                                                                                                                                     |                                                                                                                                                                                                                                                                                                                                                                                                                                                                                                                                                                                                                                                                                                                                                                                                                                                                                                                                                                                                                                                                                                                                                                                                                                                                                                                                                                                                                                                                                                                                                                                                                                                                                                                                                                                                                                                                                                                                                                                                                                                                                                                                                                                                                                                                                                                                                                                                                                                 |                                                                                                                                                                                                                                                                                                                                                                                                                                                                                                                                                                                                                                                                                                                                                                                                                                                                                                                                                                                                                                                                                                                                                                                                                                                                                                                                                                                                                                                                                                                                                                                                                                                                                                                                                                                                                                                                                                                                                                                                                                                                                                                                                                                                                                                                                                                                                                                                                                                                                                                       | 1                                                                                                                                                                                                      | 0. SUBMIT INVO<br>copies unless o<br>(se specified) TO<br>ODRESS SHOW                                             | THE                                                                                                                  |                                                                                                            | Secti                       |
| ODE 26970                                                                                                                                                                                                                                                                                                                                                                                                                                                                                                                                                                                                                                                                                                                                                                                                                                                                                                                                                                                                                                                                                                                                                                                                                                                                                                                                                                                                                                                                                                                                                                                                                                                                                                                                                                                                                                                                                                                                                                                                                                                                                                                                                                                                                                                                                                                                                                                                                                        |                                                                                                                                                                                                                                                                                                                                                                                                                                                                                                                                | ITY CODE                                                                                                                                                                                                                                                                                                                                                                                                                                                                                                                                                                                   |                                                                                                                                                                                                                                                                                                                                                                                                                                                                                                                                                                                                                                                                                                                                                                                                                                                                                                                                                                                                                                                                                                                                                                                                                                                                                                                                                                                                                                                                                                                                                                                                                                                                                                                                                                                                                                                                                                                                                                                                                                                                                                                                                                                                                                                                                                                                                                                                                                                                                                                                                                                                                                                                                                                                                                                                                                                                                                                                                                                                                                                                                                                                                                                                     |                                                                                                                                                                                                                                                                                                                                                                                                                                                                                                                                                                                                                                                                                                                                                                                                                                                                                                                                                                                                                                                                                                                                                                                                                                                                                                                                                                                                                                                                                                                                                                                                                                                                                                                                                                                                                                                                                                                                                                                                                                                                                                                                                                                                                                                                                                                                                                                                                                                 |                                                                                                                                                                                                                                                                                                                                                                                                                                                                                                                                                                                                                                                                                                                                                                                                                                                                                                                                                                                                                                                                                                                                                                                                                                                                                                                                                                                                                                                                                                                                                                                                                                                                                                                                                                                                                                                                                                                                                                                                                                                                                                                                                                                                                                                                                                                                                                                                                                                                                                                       |                                                                                                                                                                                                        |                                                                                                                   |                                                                                                                      | -                                                                                                          | Para G                      |
| AGENCY<br>3701 NOR<br>ARLINGTO                                                                                                                                                                                                                                                                                                                                                                                                                                                                                                                                                                                                                                                                                                                                                                                                                                                                                                                                                                                                                                                                                                                                                                                                                                                                                                                                                                                                                                                                                                                                                                                                                                                                                                                                                                                                                                                                                                                                                                                                                                                                                                                                                                                                                                                                                                                                                                                                                   | R CODE<br>RESEARCH PROJECTS<br>TH FAIRFAX DRIVE<br>VIRGINIA 22203-1714<br>SING OTHER THAN FULL AND C                                                                                                                                                                                                                                                                                                                                                                                                                           | DARPA                                                                                                                                                                                                                                                                                                                                                                                                                                                                                                                                                                                      | D<br>D<br>D                                                                                                                                                                                                                                                                                                                                                                                                                                                                                                                                                                                                                                                                                                                                                                                                                                                                                                                                                                                                                                                                                                                                                                                                                                                                                                                                                                                                                                                                                                                                                                                                                                                                                                                                                                                                                                                                                                                                                                                                                                                                                                                                                                                                                                                                                                                                                                                                                                                                                                                                                                                                                                                                                                                                                                                                                                                                                                                                                                                                                                                                                                                                                                                         | EFENSE<br>EFENSE<br>RAVER P<br>ORT HUA                                                                                                                                                                                                                                                                                                                                                                                                                                                                                                                                                                                                                                                                                                                                                                                                                                                                                                                                                                                                                                                                                                                                                                                                                                                                                                                                                                                                                                                                                                                                                                                                                                                                                                                                                                                                                                                                                                                                                                                                                                                                                                                                                                                                                                                                                                                                                                                                          | FINANCE &<br>ACCOUNTIN                                                                                                                                                                                                                                                                                                                                                                                                                                                                                                                                                                                                                                                                                                                                                                                                                                                                                                                                                                                                                                                                                                                                                                                                                                                                                                                                                                                                                                                                                                                                                                                                                                                                                                                                                                                                                                                                                                                                                                                                                                                                                                                                                                                                                                                                                                                                                                                                                                                                                                | ACCOUNT<br>IG OFFICE                                                                                                                                                                                   | - 6000                                                                                                            |                                                                                                                      | CODE                                                                                                       | \$0208                      |
| 10 U.S.C. 2304                                                                                                                                                                                                                                                                                                                                                                                                                                                                                                                                                                                                                                                                                                                                                                                                                                                                                                                                                                                                                                                                                                                                                                                                                                                                                                                                                                                                                                                                                                                                                                                                                                                                                                                                                                                                                                                                                                                                                                                                                                                                                                                                                                                                                                                                                                                                                                                                                                   |                                                                                                                                                                                                                                                                                                                                                                                                                                                                                                                                |                                                                                                                                                                                                                                                                                                                                                                                                                                                                                                                                                                                            | Set                                                                                                                                                                                                                                                                                                                                                                                                                                                                                                                                                                                                                                                                                                                                                                                                                                                                                                                                                                                                                                                                                                                                                                                                                                                                                                                                                                                                                                                                                                                                                                                                                                                                                                                                                                                                                                                                                                                                                                                                                                                                                                                                                                                                                                                                                                                                                                                                                                                                                                                                                                                                                                                                                                                                                                                                                                                                                                                                                                                                                                                                                                                                                                                                 | Sec                                                                                                                                                                                                                                                                                                                                                                                                                                                                                                                                                                                                                                                                                                                                                                                                                                                                                                                                                                                                                                                                                                                                                                                                                                                                                                                                                                                                                                                                                                                                                                                                                                                                                                                                                                                                                                                                                                                                                                                                                                                                                                                                                                                                                                                                                                                                                                                                                                             | tion G.                                                                                                                                                                                                                                                                                                                                                                                                                                                                                                                                                                                                                                                                                                                                                                                                                                                                                                                                                                                                                                                                                                                                                                                                                                                                                                                                                                                                                                                                                                                                                                                                                                                                                                                                                                                                                                                                                                                                                                                                                                                                                                                                                                                                                                                                                                                                                                                                                                                                                                               | Parag                                                                                                                                                                                                  | raph G.6                                                                                                          | ,                                                                                                                    |                                                                                                            |                             |
| SA ITEM NO.                                                                                                                                                                                                                                                                                                                                                                                                                                                                                                                                                                                                                                                                                                                                                                                                                                                                                                                                                                                                                                                                                                                                                                                                                                                                                                                                                                                                                                                                                                                                                                                                                                                                                                                                                                                                                                                                                                                                                                                                                                                                                                                                                                                                                                                                                                                                                                                                                                      | 15B. SUPPLIE                                                                                                                                                                                                                                                                                                                                                                                                                                                                                                                   | SISERVICES                                                                                                                                                                                                                                                                                                                                                                                                                                                                                                                                                                                 |                                                                                                                                                                                                                                                                                                                                                                                                                                                                                                                                                                                                                                                                                                                                                                                                                                                                                                                                                                                                                                                                                                                                                                                                                                                                                                                                                                                                                                                                                                                                                                                                                                                                                                                                                                                                                                                                                                                                                                                                                                                                                                                                                                                                                                                                                                                                                                                                                                                                                                                                                                                                                                                                                                                                                                                                                                                                                                                                                                                                                                                                                                                                                                                                     |                                                                                                                                                                                                                                                                                                                                                                                                                                                                                                                                                                                                                                                                                                                                                                                                                                                                                                                                                                                                                                                                                                                                                                                                                                                                                                                                                                                                                                                                                                                                                                                                                                                                                                                                                                                                                                                                                                                                                                                                                                                                                                                                                                                                                                                                                                                                                                                                                                                 | 15C. QUANTI                                                                                                                                                                                                                                                                                                                                                                                                                                                                                                                                                                                                                                                                                                                                                                                                                                                                                                                                                                                                                                                                                                                                                                                                                                                                                                                                                                                                                                                                                                                                                                                                                                                                                                                                                                                                                                                                                                                                                                                                                                                                                                                                                                                                                                                                                                                                                                                                                                                                                                           |                                                                                                                                                                                                        | 150. UNIT                                                                                                         |                                                                                                                      | NIT PRIC                                                                                                   | E ISF. AN                   |
|                                                                                                                                                                                                                                                                                                                                                                                                                                                                                                                                                                                                                                                                                                                                                                                                                                                                                                                                                                                                                                                                                                                                                                                                                                                                                                                                                                                                                                                                                                                                                                                                                                                                                                                                                                                                                                                                                                                                                                                                                                                                                                                                                                                                                                                                                                                                                                                                                                                  | See at                                                                                                                                                                                                                                                                                                                                                                                                                                                                                                                         | tached Schedule(s)                                                                                                                                                                                                                                                                                                                                                                                                                                                                                                                                                                         |                                                                                                                                                                                                                                                                                                                                                                                                                                                                                                                                                                                                                                                                                                                                                                                                                                                                                                                                                                                                                                                                                                                                                                                                                                                                                                                                                                                                                                                                                                                                                                                                                                                                                                                                                                                                                                                                                                                                                                                                                                                                                                                                                                                                                                                                                                                                                                                                                                                                                                                                                                                                                                                                                                                                                                                                                                                                                                                                                                                                                                                                                                                                                                                                     |                                                                                                                                                                                                                                                                                                                                                                                                                                                                                                                                                                                                                                                                                                                                                                                                                                                                                                                                                                                                                                                                                                                                                                                                                                                                                                                                                                                                                                                                                                                                                                                                                                                                                                                                                                                                                                                                                                                                                                                                                                                                                                                                                                                                                                                                                                                                                                                                                                                 |                                                                                                                                                                                                                                                                                                                                                                                                                                                                                                                                                                                                                                                                                                                                                                                                                                                                                                                                                                                                                                                                                                                                                                                                                                                                                                                                                                                                                                                                                                                                                                                                                                                                                                                                                                                                                                                                                                                                                                                                                                                                                                                                                                                                                                                                                                                                                                                                                                                                                                                       |                                                                                                                                                                                                        |                                                                                                                   |                                                                                                                      |                                                                                                            |                             |
|                                                                                                                                                                                                                                                                                                                                                                                                                                                                                                                                                                                                                                                                                                                                                                                                                                                                                                                                                                                                                                                                                                                                                                                                                                                                                                                                                                                                                                                                                                                                                                                                                                                                                                                                                                                                                                                                                                                                                                                                                                                                                                                                                                                                                                                                                                                                                                                                                                                  |                                                                                                                                                                                                                                                                                                                                                                                                                                                                                                                                |                                                                                                                                                                                                                                                                                                                                                                                                                                                                                                                                                                                            |                                                                                                                                                                                                                                                                                                                                                                                                                                                                                                                                                                                                                                                                                                                                                                                                                                                                                                                                                                                                                                                                                                                                                                                                                                                                                                                                                                                                                                                                                                                                                                                                                                                                                                                                                                                                                                                                                                                                                                                                                                                                                                                                                                                                                                                                                                                                                                                                                                                                                                                                                                                                                                                                                                                                                                                                                                                                                                                                                                                                                                                                                                                                                                                                     |                                                                                                                                                                                                                                                                                                                                                                                                                                                                                                                                                                                                                                                                                                                                                                                                                                                                                                                                                                                                                                                                                                                                                                                                                                                                                                                                                                                                                                                                                                                                                                                                                                                                                                                                                                                                                                                                                                                                                                                                                                                                                                                                                                                                                                                                                                                                                                                                                                                 | 460.7                                                                                                                                                                                                                                                                                                                                                                                                                                                                                                                                                                                                                                                                                                                                                                                                                                                                                                                                                                                                                                                                                                                                                                                                                                                                                                                                                                                                                                                                                                                                                                                                                                                                                                                                                                                                                                                                                                                                                                                                                                                                                                                                                                                                                                                                                                                                                                                                                                                                                                                 |                                                                                                                                                                                                        |                                                                                                                   | NTEAC                                                                                                                |                                                                                                            | 685.0                       |
|                                                                                                                                                                                                                                                                                                                                                                                                                                                                                                                                                                                                                                                                                                                                                                                                                                                                                                                                                                                                                                                                                                                                                                                                                                                                                                                                                                                                                                                                                                                                                                                                                                                                                                                                                                                                                                                                                                                                                                                                                                                                                                                                                                                                                                                                                                                                                                                                                                                  | See at<br>COST PLUS FIXED                                                                                                                                                                                                                                                                                                                                                                                                                                                                                                      | FEE                                                                                                                                                                                                                                                                                                                                                                                                                                                                                                                                                                                        | BLE OF CO                                                                                                                                                                                                                                                                                                                                                                                                                                                                                                                                                                                                                                                                                                                                                                                                                                                                                                                                                                                                                                                                                                                                                                                                                                                                                                                                                                                                                                                                                                                                                                                                                                                                                                                                                                                                                                                                                                                                                                                                                                                                                                                                                                                                                                                                                                                                                                                                                                                                                                                                                                                                                                                                                                                                                                                                                                                                                                                                                                                                                                                                                                                                                                                           | NTENT                                                                                                                                                                                                                                                                                                                                                                                                                                                                                                                                                                                                                                                                                                                                                                                                                                                                                                                                                                                                                                                                                                                                                                                                                                                                                                                                                                                                                                                                                                                                                                                                                                                                                                                                                                                                                                                                                                                                                                                                                                                                                                                                                                                                                                                                                                                                                                                                                                           |                                                                                                                                                                                                                                                                                                                                                                                                                                                                                                                                                                                                                                                                                                                                                                                                                                                                                                                                                                                                                                                                                                                                                                                                                                                                                                                                                                                                                                                                                                                                                                                                                                                                                                                                                                                                                                                                                                                                                                                                                                                                                                                                                                                                                                                                                                                                                                                                                                                                                                                       | OTAL AM                                                                                                                                                                                                | DUNT OF CO                                                                                                        | NTRAC                                                                                                                | T ► \$                                                                                                     | 685,0                       |
| x)   SEC.                                                                                                                                                                                                                                                                                                                                                                                                                                                                                                                                                                                                                                                                                                                                                                                                                                                                                                                                                                                                                                                                                                                                                                                                                                                                                                                                                                                                                                                                                                                                                                                                                                                                                                                                                                                                                                                                                                                                                                                                                                                                                                                                                                                                                                                                                                                                                                                                                                        |                                                                                                                                                                                                                                                                                                                                                                                                                                                                                                                                | FEE                                                                                                                                                                                                                                                                                                                                                                                                                                                                                                                                                                                        | BLE OF CO                                                                                                                                                                                                                                                                                                                                                                                                                                                                                                                                                                                                                                                                                                                                                                                                                                                                                                                                                                                                                                                                                                                                                                                                                                                                                                                                                                                                                                                                                                                                                                                                                                                                                                                                                                                                                                                                                                                                                                                                                                                                                                                                                                                                                                                                                                                                                                                                                                                                                                                                                                                                                                                                                                                                                                                                                                                                                                                                                                                                                                                                                                                                                                                           |                                                                                                                                                                                                                                                                                                                                                                                                                                                                                                                                                                                                                                                                                                                                                                                                                                                                                                                                                                                                                                                                                                                                                                                                                                                                                                                                                                                                                                                                                                                                                                                                                                                                                                                                                                                                                                                                                                                                                                                                                                                                                                                                                                                                                                                                                                                                                                                                                                                 |                                                                                                                                                                                                                                                                                                                                                                                                                                                                                                                                                                                                                                                                                                                                                                                                                                                                                                                                                                                                                                                                                                                                                                                                                                                                                                                                                                                                                                                                                                                                                                                                                                                                                                                                                                                                                                                                                                                                                                                                                                                                                                                                                                                                                                                                                                                                                                                                                                                                                                                       |                                                                                                                                                                                                        | DUNT OF CO                                                                                                        | NTRAC                                                                                                                | 7 • \$                                                                                                     | 685,0<br>PAGE               |
| x) [ SEC. ]                                                                                                                                                                                                                                                                                                                                                                                                                                                                                                                                                                                                                                                                                                                                                                                                                                                                                                                                                                                                                                                                                                                                                                                                                                                                                                                                                                                                                                                                                                                                                                                                                                                                                                                                                                                                                                                                                                                                                                                                                                                                                                                                                                                                                                                                                                                                                                                                                                      | COST PLUS FIXED                                                                                                                                                                                                                                                                                                                                                                                                                                                                                                                | FEE<br>15. TA<br>PAGE (S                                                                                                                                                                                                                                                                                                                                                                                                                                                                                                                                                                   |                                                                                                                                                                                                                                                                                                                                                                                                                                                                                                                                                                                                                                                                                                                                                                                                                                                                                                                                                                                                                                                                                                                                                                                                                                                                                                                                                                                                                                                                                                                                                                                                                                                                                                                                                                                                                                                                                                                                                                                                                                                                                                                                                                                                                                                                                                                                                                                                                                                                                                                                                                                                                                                                                                                                                                                                                                                                                                                                                                                                                                                                                                                                                                                                     |                                                                                                                                                                                                                                                                                                                                                                                                                                                                                                                                                                                                                                                                                                                                                                                                                                                                                                                                                                                                                                                                                                                                                                                                                                                                                                                                                                                                                                                                                                                                                                                                                                                                                                                                                                                                                                                                                                                                                                                                                                                                                                                                                                                                                                                                                                                                                                                                                                                 | 3                                                                                                                                                                                                                                                                                                                                                                                                                                                                                                                                                                                                                                                                                                                                                                                                                                                                                                                                                                                                                                                                                                                                                                                                                                                                                                                                                                                                                                                                                                                                                                                                                                                                                                                                                                                                                                                                                                                                                                                                                                                                                                                                                                                                                                                                                                                                                                                                                                                                                                                     |                                                                                                                                                                                                        | CRIPTION                                                                                                          | NTRAC                                                                                                                | T • \$                                                                                                     |                             |
| A SOLICITA                                                                                                                                                                                                                                                                                                                                                                                                                                                                                                                                                                                                                                                                                                                                                                                                                                                                                                                                                                                                                                                                                                                                                                                                                                                                                                                                                                                                                                                                                                                                                                                                                                                                                                                                                                                                                                                                                                                                                                                                                                                                                                                                                                                                                                                                                                                                                                                                                                       | COST PLUS FIXED<br>DESCRIPTION<br>PARTI- THE SCHEDUL<br>MITON/CONTRACT FORM                                                                                                                                                                                                                                                                                                                                                                                                                                                    | FEE<br>15. TA<br>PAGE (S<br>E<br>1                                                                                                                                                                                                                                                                                                                                                                                                                                                                                                                                                         |                                                                                                                                                                                                                                                                                                                                                                                                                                                                                                                                                                                                                                                                                                                                                                                                                                                                                                                                                                                                                                                                                                                                                                                                                                                                                                                                                                                                                                                                                                                                                                                                                                                                                                                                                                                                                                                                                                                                                                                                                                                                                                                                                                                                                                                                                                                                                                                                                                                                                                                                                                                                                                                                                                                                                                                                                                                                                                                                                                                                                                                                                                                                                                                                     | SEC.                                                                                                                                                                                                                                                                                                                                                                                                                                                                                                                                                                                                                                                                                                                                                                                                                                                                                                                                                                                                                                                                                                                                                                                                                                                                                                                                                                                                                                                                                                                                                                                                                                                                                                                                                                                                                                                                                                                                                                                                                                                                                                                                                                                                                                                                                                                                                                                                                                            | PART II -                                                                                                                                                                                                                                                                                                                                                                                                                                                                                                                                                                                                                                                                                                                                                                                                                                                                                                                                                                                                                                                                                                                                                                                                                                                                                                                                                                                                                                                                                                                                                                                                                                                                                                                                                                                                                                                                                                                                                                                                                                                                                                                                                                                                                                                                                                                                                                                                                                                                                                             | DES<br>CONTRACT                                                                                                                                                                                        | CRIPTION                                                                                                          |                                                                                                                      |                                                                                                            | PAGE<br>8                   |
| A SOLICITA                                                                                                                                                                                                                                                                                                                                                                                                                                                                                                                                                                                                                                                                                                                                                                                                                                                                                                                                                                                                                                                                                                                                                                                                                                                                                                                                                                                                                                                                                                                                                                                                                                                                                                                                                                                                                                                                                                                                                                                                                                                                                                                                                                                                                                                                                                                                                                                                                                       | COST PLUS FIXED<br>DESCRIPTION<br>PARTI-THE SCHEDUL<br>ATION/CONTRACT FORM<br>SOR SERVICES AND PRICES/C                                                                                                                                                                                                                                                                                                                                                                                                                        | FEE<br>15. TA<br>PAGE (S<br>E<br>1<br>:0575<br>1                                                                                                                                                                                                                                                                                                                                                                                                                                                                                                                                           | ) (X)<br>X                                                                                                                                                                                                                                                                                                                                                                                                                                                                                                                                                                                                                                                                                                                                                                                                                                                                                                                                                                                                                                                                                                                                                                                                                                                                                                                                                                                                                                                                                                                                                                                                                                                                                                                                                                                                                                                                                                                                                                                                                                                                                                                                                                                                                                                                                                                                                                                                                                                                                                                                                                                                                                                                                                                                                                                                                                                                                                                                                                                                                                                                                                                                                                                          | SEC.                                                                                                                                                                                                                                                                                                                                                                                                                                                                                                                                                                                                                                                                                                                                                                                                                                                                                                                                                                                                                                                                                                                                                                                                                                                                                                                                                                                                                                                                                                                                                                                                                                                                                                                                                                                                                                                                                                                                                                                                                                                                                                                                                                                                                                                                                                                                                                                                                                            | PART II                                                                                                                                                                                                                                                                                                                                                                                                                                                                                                                                                                                                                                                                                                                                                                                                                                                                                                                                                                                                                                                                                                                                                                                                                                                                                                                                                                                                                                                                                                                                                                                                                                                                                                                                                                                                                                                                                                                                                                                                                                                                                                                                                                                                                                                                                                                                                                                                                                                                                                               | DES<br>CONTRACT<br>LLAUSES<br>LIST OF DOG                                                                                                                                                              | CRIPTION<br>CLAUSES<br>CUMENTS, EXHI                                                                              |                                                                                                                      |                                                                                                            | PAGE<br>8<br>R ATTACH.      |
| A SOLICITA<br>B SUPPLIE<br>C DESCRIP                                                                                                                                                                                                                                                                                                                                                                                                                                                                                                                                                                                                                                                                                                                                                                                                                                                                                                                                                                                                                                                                                                                                                                                                                                                                                                                                                                                                                                                                                                                                                                                                                                                                                                                                                                                                                                                                                                                                                                                                                                                                                                                                                                                                                                                                                                                                                                                                             | COST PLUS FIXED<br>DESCRIPTION<br>PARTI-THE SCHEDUL<br>ATION/CONTRACT FORM<br>S OR SERVICES AND PRICES/C<br>PTION/SPECS./WORK STATEME                                                                                                                                                                                                                                                                                                                                                                                          | FEE<br>15. TA<br>PAGE (S<br>E<br>1<br>:0575<br>1<br>NT<br>1                                                                                                                                                                                                                                                                                                                                                                                                                                                                                                                                | ) (X)                                                                                                                                                                                                                                                                                                                                                                                                                                                                                                                                                                                                                                                                                                                                                                                                                                                                                                                                                                                                                                                                                                                                                                                                                                                                                                                                                                                                                                                                                                                                                                                                                                                                                                                                                                                                                                                                                                                                                                                                                                                                                                                                                                                                                                                                                                                                                                                                                                                                                                                                                                                                                                                                                                                                                                                                                                                                                                                                                                                                                                                                                                                                                                                               | SEC.                                                                                                                                                                                                                                                                                                                                                                                                                                                                                                                                                                                                                                                                                                                                                                                                                                                                                                                                                                                                                                                                                                                                                                                                                                                                                                                                                                                                                                                                                                                                                                                                                                                                                                                                                                                                                                                                                                                                                                                                                                                                                                                                                                                                                                                                                                                                                                                                                                            | PART II -<br>CONTRACT (<br>PART III - I<br>LIST OF ATT                                                                                                                                                                                                                                                                                                                                                                                                                                                                                                                                                                                                                                                                                                                                                                                                                                                                                                                                                                                                                                                                                                                                                                                                                                                                                                                                                                                                                                                                                                                                                                                                                                                                                                                                                                                                                                                                                                                                                                                                                                                                                                                                                                                                                                                                                                                                                                                                                                                                | DES<br>CONTRACT<br>LAUSES<br>LIST OF DOC<br>ACHMENTS                                                                                                                                                   | CRIPTION<br>CLAUSES<br>CUMENTS, EXHI                                                                              | BITSAN                                                                                                               | ID OTHE                                                                                                    | PAGE<br>8                   |
| C DESCAIR                                                                                                                                                                                                                                                                                                                                                                                                                                                                                                                                                                                                                                                                                                                                                                                                                                                                                                                                                                                                                                                                                                                                                                                                                                                                                                                                                                                                                                                                                                                                                                                                                                                                                                                                                                                                                                                                                                                                                                                                                                                                                                                                                                                                                                                                                                                                                                                                                                        | COST PLUS FIXED<br>DESCRIPTION<br>PARTI-THE SCHEDUL<br>ATION/CONTRACT FORM<br>SOR SERVICES AND PRICES/C                                                                                                                                                                                                                                                                                                                                                                                                                        | FEE<br>15. TA<br>PAGE (S<br>E<br>1<br>:0575<br>1                                                                                                                                                                                                                                                                                                                                                                                                                                                                                                                                           | ) (X)<br>X                                                                                                                                                                                                                                                                                                                                                                                                                                                                                                                                                                                                                                                                                                                                                                                                                                                                                                                                                                                                                                                                                                                                                                                                                                                                                                                                                                                                                                                                                                                                                                                                                                                                                                                                                                                                                                                                                                                                                                                                                                                                                                                                                                                                                                                                                                                                                                                                                                                                                                                                                                                                                                                                                                                                                                                                                                                                                                                                                                                                                                                                                                                                                                                          | SEC.                                                                                                                                                                                                                                                                                                                                                                                                                                                                                                                                                                                                                                                                                                                                                                                                                                                                                                                                                                                                                                                                                                                                                                                                                                                                                                                                                                                                                                                                                                                                                                                                                                                                                                                                                                                                                                                                                                                                                                                                                                                                                                                                                                                                                                                                                                                                                                                                                                            | PART II -<br>CONTRACT (<br>PART III - I<br>LIST OF ATT<br>PART IV                                                                                                                                                                                                                                                                                                                                                                                                                                                                                                                                                                                                                                                                                                                                                                                                                                                                                                                                                                                                                                                                                                                                                                                                                                                                                                                                                                                                                                                                                                                                                                                                                                                                                                                                                                                                                                                                                                                                                                                                                                                                                                                                                                                                                                                                                                                                                                                                                                                     | DES<br>CONTRACT<br>CLAUSES<br>LIST OF DOC<br>ACHMENTS<br>- REPRESE                                                                                                                                     | CRIPTION<br>CLAUSES<br>CUMENTS, EXHI                                                                              | IBITS AN                                                                                                             | ID OTHE                                                                                                    | PAGE<br>8<br>R ATTACH.      |
| A SOLICITA<br>B SUPPLIE<br>C DESCAIR<br>C PACKAG<br>E INSPECT                                                                                                                                                                                                                                                                                                                                                                                                                                                                                                                                                                                                                                                                                                                                                                                                                                                                                                                                                                                                                                                                                                                                                                                                                                                                                                                                                                                                                                                                                                                                                                                                                                                                                                                                                                                                                                                                                                                                                                                                                                                                                                                                                                                                                                                                                                                                                                                    | COST PLUS FIXED<br>DESCRIPTION<br>PARTI-THE SCHEDUL<br>ATION/CONTRACT FORM<br>S OR SERVICES AND PRICES/C<br>PTION/SPECS./WORK STATEME<br>ING AND MARKING                                                                                                                                                                                                                                                                                                                                                                       | FEE<br>15. TA<br>PAGE (S<br>E<br>1<br>:0575<br>1<br>NT<br>1                                                                                                                                                                                                                                                                                                                                                                                                                                                                                                                                | ) (X)<br>X                                                                                                                                                                                                                                                                                                                                                                                                                                                                                                                                                                                                                                                                                                                                                                                                                                                                                                                                                                                                                                                                                                                                                                                                                                                                                                                                                                                                                                                                                                                                                                                                                                                                                                                                                                                                                                                                                                                                                                                                                                                                                                                                                                                                                                                                                                                                                                                                                                                                                                                                                                                                                                                                                                                                                                                                                                                                                                                                                                                                                                                                                                                                                                                          | SEC.  <br>     <br>  J    <br>  K                                                                                                                                                                                                                                                                                                                                                                                                                                                                                                                                                                                                                                                                                                                                                                                                                                                                                                                                                                                                                                                                                                                                                                                                                                                                                                                                                                                                                                                                                                                                                                                                                                                                                                                                                                                                                                                                                                                                                                                                                                                                                                                                                                                                                                                                                                                                                                                                               | PART II -<br>CONTRACT<br>PART III -<br>LIST OF ATT<br>PART IV<br>REPRESEN                                                                                                                                                                                                                                                                                                                                                                                                                                                                                                                                                                                                                                                                                                                                                                                                                                                                                                                                                                                                                                                                                                                                                                                                                                                                                                                                                                                                                                                                                                                                                                                                                                                                                                                                                                                                                                                                                                                                                                                                                                                                                                                                                                                                                                                                                                                                                                                                                                             | DES<br>CONTRACT<br>LAUSES<br>LIST OF DOC<br>ACHMENTS<br>- REPRESE<br>TATIONS, CI                                                                                                                       | CRIPTION<br>CLAUSES<br>CUMENTS, EXHI                                                                              | IBITS AN                                                                                                             | ID OTHE                                                                                                    | PAGE<br>8<br>R ATTACH.      |
| C A SOLICITA<br>C B SUPPLIE<br>C DESCAIR<br>C D PACKAG<br>E INSPECT<br>C F DELIVER                                                                                                                                                                                                                                                                                                                                                                                                                                                                                                                                                                                                                                                                                                                                                                                                                                                                                                                                                                                                                                                                                                                                                                                                                                                                                                                                                                                                                                                                                                                                                                                                                                                                                                                                                                                                                                                                                                                                                                                                                                                                                                                                                                                                                                                                                                                                                               | COST PLUS FIXED<br>DESCRIPTION<br>PARTI-THE SCHEDUL<br>ATION/CONTRACT FORM<br>S OR SERVICES AND PRICES/C<br>PTION/SPECS./WORK STATEME<br>ING AND MARKING<br>ION AND ACCEPTANCE                                                                                                                                                                                                                                                                                                                                                 | FEE<br>16. TA<br>PAGE (5<br>E<br>1<br>1<br>1<br>1<br>1<br>1                                                                                                                                                                                                                                                                                                                                                                                                                                                                                                                                | ) (X)<br>X                                                                                                                                                                                                                                                                                                                                                                                                                                                                                                                                                                                                                                                                                                                                                                                                                                                                                                                                                                                                                                                                                                                                                                                                                                                                                                                                                                                                                                                                                                                                                                                                                                                                                                                                                                                                                                                                                                                                                                                                                                                                                                                                                                                                                                                                                                                                                                                                                                                                                                                                                                                                                                                                                                                                                                                                                                                                                                                                                                                                                                                                                                                                                                                          | SEC.                                                                                                                                                                                                                                                                                                                                                                                                                                                                                                                                                                                                                                                                                                                                                                                                                                                                                                                                                                                                                                                                                                                                                                                                                                                                                                                                                                                                                                                                                                                                                                                                                                                                                                                                                                                                                                                                                                                                                                                                                                                                                                                                                                                                                                                                                                                                                                                                                                            | PART II -<br>CONTRACT O<br>PART III - I<br>LIST OF ATT<br>PART IV<br>REPRESEN<br>OTHER STA                                                                                                                                                                                                                                                                                                                                                                                                                                                                                                                                                                                                                                                                                                                                                                                                                                                                                                                                                                                                                                                                                                                                                                                                                                                                                                                                                                                                                                                                                                                                                                                                                                                                                                                                                                                                                                                                                                                                                                                                                                                                                                                                                                                                                                                                                                                                                                                                                            | DES<br>CONTRACT<br>LAUSES<br>LIST OF DOC<br>ACHMENTS<br>REPRESE<br>TATIONS, CI<br>TEMENTS O                                                                                                            | CRIPTION<br>CLAUSES<br>CUMENTS, EXHI<br>NTATIONS AND<br>INTIFICATIONS                                             | IBITS AN<br>INSTRUI                                                                                                  | C OTHE                                                                                                     | PAGE<br>8<br>R ATTACH.      |
| X A SOLICITA<br>X B SUPPLIE<br>X C DESCRIP<br>X C PACKAG<br>C E INSPECT<br>X F DELIVER<br>X G CONTRA                                                                                                                                                                                                                                                                                                                                                                                                                                                                                                                                                                                                                                                                                                                                                                                                                                                                                                                                                                                                                                                                                                                                                                                                                                                                                                                                                                                                                                                                                                                                                                                                                                                                                                                                                                                                                                                                                                                                                                                                                                                                                                                                                                                                                                                                                                                                             | COST PLUS FIXED<br>DESCRIPTION<br>PARTI-THE SCHEDUL<br>ATION/CONTRACT FORM<br>S OR SERVICES AND PRICES/C<br>PTION/SPECS./WORK STATEME<br>ING AND MARKING<br>ION AND ACCEPTANCE<br>DIES OR PERFORMANCE<br>CT ADMINISTRATION DATA<br>CONTRACT REQUIREMENTS                                                                                                                                                                                                                                                                       | FEE<br>16. TA<br>PAGE (S<br>E<br>1<br>COSTS 1<br>NT 1<br>1<br>1<br>1<br>4<br>2                                                                                                                                                                                                                                                                                                                                                                                                                                                                                                             | ) (X)<br>X<br>X                                                                                                                                                                                                                                                                                                                                                                                                                                                                                                                                                                                                                                                                                                                                                                                                                                                                                                                                                                                                                                                                                                                                                                                                                                                                                                                                                                                                                                                                                                                                                                                                                                                                                                                                                                                                                                                                                                                                                                                                                                                                                                                                                                                                                                                                                                                                                                                                                                                                                                                                                                                                                                                                                                                                                                                                                                                                                                                                                                                                                                                                                                                                                                                     | SEC.                                                                                                                                                                                                                                                                                                                                                                                                                                                                                                                                                                                                                                                                                                                                                                                                                                                                                                                                                                                                                                                                                                                                                                                                                                                                                                                                                                                                                                                                                                                                                                                                                                                                                                                                                                                                                                                                                                                                                                                                                                                                                                                                                                                                                                                                                                                                                                                                                                            | PART II -<br>CONTRACT<br>PART III -<br>LIST OF ATT<br>PART IV<br>REPRESEN<br>OTHER STA<br>INSTRS., CC<br>EVAL UATIO                                                                                                                                                                                                                                                                                                                                                                                                                                                                                                                                                                                                                                                                                                                                                                                                                                                                                                                                                                                                                                                                                                                                                                                                                                                                                                                                                                                                                                                                                                                                                                                                                                                                                                                                                                                                                                                                                                                                                                                                                                                                                                                                                                                                                                                                                                                                                                                                   | DES<br>CONTRACT<br>CLAUSES<br>LIST OF DOO<br>ACMMENTS<br>REPRESE<br>TATIONS, CI<br>TEMENTS O<br>INDS., AND<br>IN FACTORS                                                                               | CRIPTION<br>CLAUSES<br>CUMENTS, EXHI<br>NTATIONS AND<br>ERTIFICATIONS<br>F OFFERORS<br>NOTICES TO OF<br>FOR AWARD | IBITS AN<br>INSTRUI                                                                                                  | C OTHE                                                                                                     | PAGE<br>8<br>R ATTACH.      |
| X A SOLICITA<br>X B SUPPLIE<br>X C DESCRIF<br>X C DESCRIF<br>X D PACKAG<br>E INSPECT<br>X F DELIVER<br>X G CONTRA<br>C G CONTRA<br>X H SPECIAL<br>CONTRACTOR<br>GUITACTOR agrees to<br>Contractor agrees to<br>Contracto | COST PLUS FIXED<br>DESCRIPTION<br>PARTI-THE SCHEDUL<br>ATION/CONTRACT FORM<br>SOR SERVICES AND PRICES/C<br>PTION/SPECS./WORK STATEME<br>ING AND MARKING<br>ION AND ACCEPTANCE<br>ING AND MARKING<br>ION AND ACCEPTANCE<br>CTADMINISTRATION DATA<br>CONTRACT REDUIREMENTS<br>CONTR<br>CONTRACT REDUIREMENTS<br>CONTR<br>SNEGOTIATED AGREEMENT<br>cument and return<br>Threin. The rights and obligation<br>herein. The rights are stillached<br>Atlachments are histed herein.)<br>OF SIGNER (Type or print)<br>hertman, Sr, Co | FEE         16. TA         PAGE (S         E         100575         NT         1         1         1         1         1         1         1         1         1         1         1         1         1         1         1         1         1         1         1         1         1         1         1         1         1         1         1         1         1         1         1         1         1         1         1         1         1         1         1         1         1         1         1         1         1         1         1         1         1         1 | X<br>X<br>X<br>X<br>COMPLET<br>18. 1 4<br>offe<br>inclu<br>inclu<br>inclu<br>inclu<br>inclu<br>inclu<br>inclu<br>inclu<br>inclu<br>inclu<br>inclu<br>inclu<br>inclu<br>inclu<br>inclu<br>inclu<br>inclu<br>inclu<br>inclu<br>inclu<br>inclu<br>inclu<br>inclu<br>inclu<br>inclu<br>inclu<br>inclu<br>inclu<br>inclu<br>inclu<br>inclu<br>inclu<br>inclu<br>inclu<br>inclu<br>inclu<br>inclu<br>inclu<br>inclu<br>inclu<br>inclu<br>inclu<br>inclu<br>inclu<br>inclu<br>inclu<br>inclu<br>inclu<br>inclu<br>inclu<br>inclu<br>inclu<br>inclu<br>inclu<br>inclu<br>inclu<br>inclu<br>inclu<br>inclu<br>inclu<br>inclu<br>inclu<br>inclu<br>inclu<br>inclu<br>inclu<br>inclu<br>inclu<br>inclu<br>inclu<br>inclu<br>inclu<br>inclu<br>inclu<br>inclu<br>inclu<br>inclu<br>inclu<br>inclu<br>inclu<br>inclu<br>inclu<br>inclu<br>inclu<br>inclu<br>inclu<br>inclu<br>inclu<br>inclu<br>inclu<br>inclu<br>inclu<br>inclu<br>inclu<br>inclu<br>inclu<br>inclu<br>inclu<br>inclu<br>inclu<br>inclu<br>inclu<br>inclu<br>inclu<br>inclu<br>inclu<br>inclu<br>inclu<br>inclu<br>inclu<br>inclu<br>inclu<br>inclu<br>inclu<br>inclu<br>inclu<br>inclu<br>inclu<br>inclu<br>inclu<br>inclu<br>inclu<br>inclu<br>inclu<br>inclu<br>inclu<br>inclu<br>inclu<br>inclu<br>inclu<br>inclu<br>inclu<br>inclu<br>inclu<br>inclu<br>inclu<br>inclu<br>inclu<br>inclu<br>inclu<br>inclu<br>inclu<br>inclu<br>inclu<br>inclu<br>inclu<br>inclu<br>inclu<br>inclu<br>inclu<br>inclu<br>inclu<br>inclu<br>inclu<br>inclu<br>inclu<br>inclu<br>inclu<br>inclu<br>inclu<br>inclu<br>inclu<br>inclu<br>inclu<br>inclu<br>inclu<br>inclu<br>inclu<br>inclu<br>inclu<br>inclu<br>inclu<br>inclu<br>inclu<br>inclu<br>inclu<br>inclu<br>inclu<br>inclu<br>inclu<br>inclu<br>inclu<br>inclu<br>inclu<br>inclu<br>inclu<br>inclu<br>inclu<br>inclu<br>inclu<br>inclu<br>inclu<br>inclu<br>inclu<br>inclu<br>inclu<br>inclu<br>inclu<br>inclu<br>inclu<br>inclu<br>inclu<br>inclu<br>inclu<br>inclu<br>inclu<br>inclu<br>inclu<br>inclu<br>inclu<br>inclu<br>inclu<br>inclu<br>inclu<br>inclu<br>inclu<br>inclu<br>inclu<br>inclu<br>inclu<br>inclu<br>inclu<br>inclu<br>inclu<br>inclu<br>inclu<br>inclu<br>inclu<br>inclu<br>inclu<br>inclu<br>inclu<br>inclu<br>inclu<br>inclu<br>inclu<br>inclu<br>inclu<br>inclu<br>inclu<br>inclu<br>inclu<br>inclu<br>inclu<br>inclu<br>inclu<br>inclu<br>inclu<br>inclu<br>inclu<br>inclu<br>inclu<br>inclu<br>inclu<br>inclu<br>inclu<br>inclu<br>inclu<br>inclu<br>inclu<br>inclu<br>inclu<br>inclu<br>inclu<br>inclu<br>inclu<br>inclu<br>inclu<br>inclu<br>inclu<br>inclu<br>inclu<br>inclu<br>inclu<br>inclu<br>inclu<br>inclu<br>inclu<br>inclu<br>inclu<br>inclu<br>inclu<br>inclu<br>inclu<br>inclu<br>inclu<br>inclu<br>inclu<br>inclu<br>inclu<br>inclu<br>inclu<br>inclu<br>inclu<br>inclu<br>inclu<br>inclu<br>inclu<br>inclu<br>inclu<br>inclu<br>inclu<br>inclu<br>inclu<br>inclu<br>inclu<br>inclu<br>inclu<br>inclu<br>inclu<br>inclu<br>inclu<br>inclu<br>inclu<br>inclu<br>inclu<br>inclu<br>inclu<br>inclu<br>inclu<br>inclu<br>inclu<br>inclu<br>inclu<br>inclu<br>inclu<br>inclu<br>inclu<br>inclu<br>inclu<br>inclu<br>inclu<br>inclu<br>inclu<br>inclu<br>inclu<br>i | SEC.<br>I<br>I<br>I<br>K<br>L<br>L<br>M<br>E ITEM<br>WARD<br>ron Solic<br>ding the a<br>et forth in<br>y of the forth<br>of the | PART II -<br>CONTRACT (<br>PART III -<br>IIST OF ATT.<br>PART IV<br>REPRESENT<br>OTHER STAT<br>INSTRS., CC<br>EVAL UATION<br>17 OR 18<br>(Contractor<br>tation Numb<br>additions or<br>instron sheet<br>additions of the<br>additions of the<br>a | DES<br>CONTRACT<br>LAUSES<br>LIST OF DOC<br>ACMMENTS<br>REPRESE<br>TATIONS, CI<br>TEMENTS O<br>INDS., AND<br>N FACTORS<br>AS APPLIC<br>IS not requir<br>This award<br>Contract. No<br>OFFICER<br>K CIO | CRIPTION<br>CLAUSES<br>CUMENTS, EXHI<br>NTATIONS AND<br>ERTIFICATIONS<br>F OFFERORS<br>NOTICES TO OF<br>FOR AWARD | IBITS AN<br>INSTAU<br>AND<br>FERORS<br>Cournent.<br>additions<br>items list<br>actures<br>sciulations<br>sciulations | CTIONS<br>CTIONS<br>S<br>S<br>S<br>S<br>S<br>S<br>S<br>S<br>S<br>S<br>S<br>S<br>S<br>S<br>S<br>S<br>S<br>S | PAGE<br>8<br>R ATTACH.<br>1 |