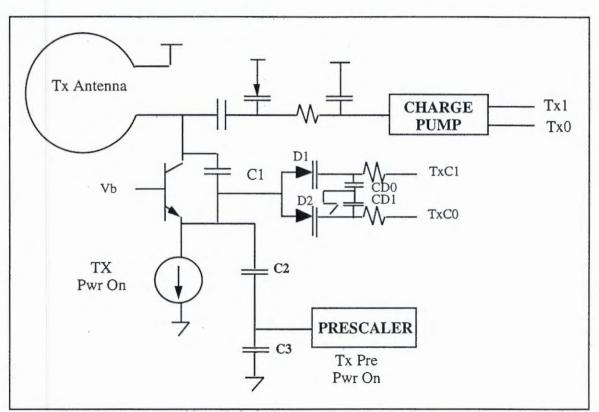

voltage, the charge pump can vary the control voltage over an eight volt range. This corresponds to a 50 ppm frequency difference. The advantage of the charge pump scheme over conventional linear amplifier approach is power consumption. Once the target voltage is reached, only an occasional pumping cycle is needed to replace the charge lost due to leakage current.

A tuned amplifier is used to both amplify the 250 milli-volt crystal oscillator output up to 1500 milli-volts and to provide a DC signal value of 1.4 volts (i.e. the TTL threshold). The tuned circuits provides a low power mechanism to drive the 16 pfd reference clock load.

# 2.1.3 Transmitter Section

A single transistor transmitter design integrates the function of oscillator, amplifier, tuning, and modulator as shown below.



Figure 2.1.3a : Block diagram of Transmitter

The antenna is a 22 millimeter diameter loop constructed out a 0.127 x 6 x 62 millimeter piece of Brazaid strap. This material is a Ag alloy (50% Ag, 15.5% Cu, 15.5% Zn, 16% Cd, & 3% Ni), exhibits good stiffness and has reasonable RF losses. Achieving a high Q at 320 MHz is important for two reasons. First, since the majority of power dissipation in the transmitter occurs as skin effect losses in the antenna, increasing Q reduces overall power consumption. Second, a high Q reduces unwanted radiated harmonics. Measurement of the antenna gives an inductance of 38.5 nano-henry with a Q=26.5. While this Q is sufficient to achieve low power operation, we would like to see another factor to two to reduce unwanted radiated harmonics.

Varector D1 is