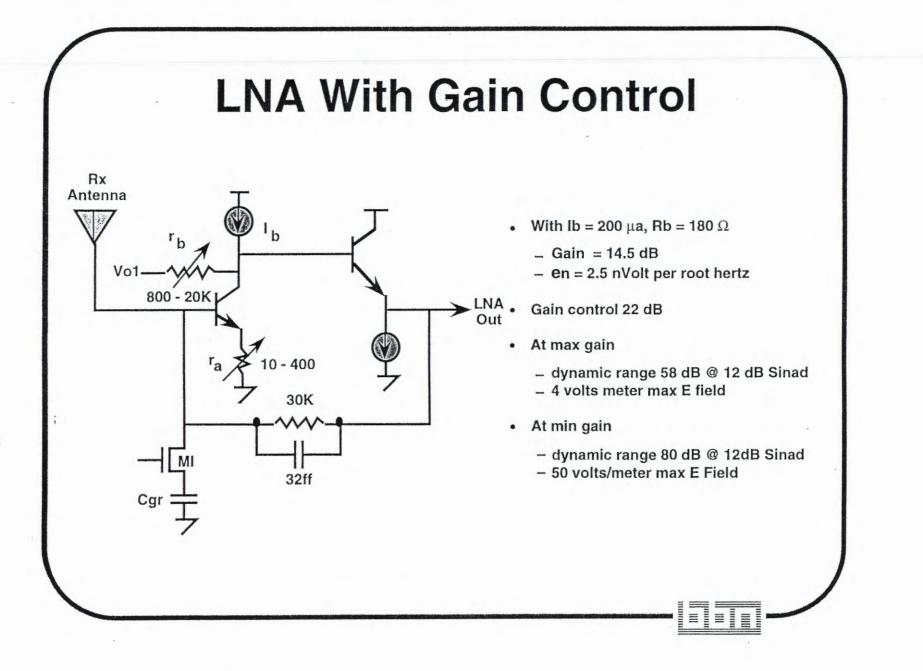

|    |

13-OCT-94 15:44 Page 1

# Interference of Two BodyLANs



With no interference symbol time  $\ge$  0.3  $\lambda$ 

With interference symbol time  $\ge$  0.6  $\lambda$ 

Lower ∆F → – less noise – lower power – tighter Rx & Tx

freq control

### **Protocol Enhancements**

Tx using original OOC proposal

- Tx RF bursts only for ones, nothing for zeros
- 1/2 transmit power
- Fewer interfering bursts -> lower error rate
- Requires detection of no power transmitted in presence of noise

Sense pulse interference

- For each chip sense 0, 1, or I
- For (64, W, 1) code get large reduction in error rate, can sustain interference in all but one of W chips
- Matched filter for synchronization uses less power
- Requires detection of interference -> more complexity

### **Frame Format**















lect)  $Z_{1} = \frac{1}{2} R_{11} \left[ L_{12} \cdot 8 \left( \frac{2R}{23} \right) - 2 \right] w + R_{22} + C_{12} r_{12}$   $R_{12} = \frac{3}{2} R_{12} \left( \frac{\pi R^{2}}{\Lambda^{2}} \right)^{2} = 197 C_{1}^{4}$ De hue = p.512 (indudie stin et f== 3 40 mh 3 = 3 = 1 ATT 0-74/m Rain= 0,0088152 2 16 sun ", 35, 35 mile dia Robmic \$ Row R 27quage Wris  $\mathcal{E}_{d} = / a O T^2 T sim \Theta$ × solution Loop ET: 24

11+ 513 IIIIIIII. = 30 [ Guulann] + 5i(znu)] for  $L = h\lambda/2$ =  $\lambda k = \frac{1}{2} + \frac{1}{2}$ = 7/K 11 Sure



New Field For Field Issue For short dipole  $\mathcal{E}_{\Theta} = \frac{IL}{\lambda^2} \begin{bmatrix} \frac{1\lambda}{\lambda} + \frac{\lambda^2}{9\pi r^2} - \frac{1\lambda^3}{9\pi^2 r^2} \end{bmatrix}$  $\lambda = 37.5 \text{ mete