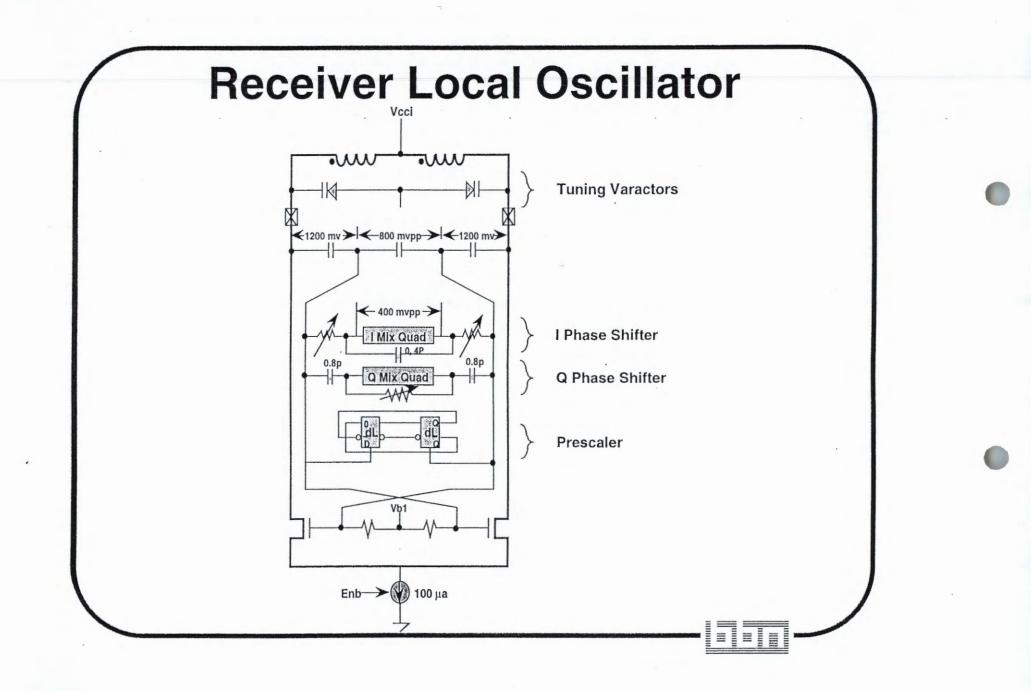

|

13-OCT-94 15:44 Page 1

# Interference of Two BodyLANs



With no interference symbol time  $\ge$  0.3  $\lambda$ 

With interference symbol time  $\ge$  0.6  $\lambda$ 

Lower ∆F → – less noise – lower power – tighter Rx & Tx

freq control

### **Protocol Enhancements**

Tx using original OOC proposal

- Tx RF bursts only for ones, nothing for zeros
- 1/2 transmit power
- Fewer interfering bursts -> lower error rate
- Requires detection of no power transmitted in presence of noise

Sense pulse interference

- For each chip sense 0, 1, or I
- For (64, W, 1) code get large reduction in error rate, can sustain interference in all but one of W chips
- Matched filter for synchronization uses less power
- Requires detection of interference -> more complexity

### **Frame Format**















lect)  $Z_{1} = \frac{1}{2} R_{11} \left[ L_{12} \cdot 8 \left( \frac{2R}{23} \right) - 2 \right] w + R_{22} + C_{12} r_{12}$   $R_{12} = \frac{3}{2} R_{12} \left( \frac{\pi R^{2}}{\Lambda^{2}} \right)^{2} = 197 C_{1}^{4}$ De hue = p.512 (indudie stin et f== 3 40 mh 3 = 3 = 1 ATT 0-74/m Rain= 0,0088152 2 16 sun ", 35, 35 mile dia Robmic \$ Row R 27quage Wris  $\mathcal{E}_{d} = / a O T^2 T sim \Theta$ × solution Loop ET: 24

11+ 513 IIIIIIII. = 30 [ Guulann] + 5i(znu)] for  $L = h\lambda/2$ =  $\lambda k = \frac{1}{2} + \frac{1}{2}$ = 7/K 11 Sure



New Field For Field Issue For short dipole  $\mathcal{E}_{\Theta} = \frac{IL}{\lambda^2} \begin{bmatrix} \frac{1\lambda}{\lambda} + \frac{\lambda^2}{9\pi r^2} - \frac{1\lambda^3}{9\pi^2 r^2} \end{bmatrix}$  $\lambda = 37.5 \text{ meters}