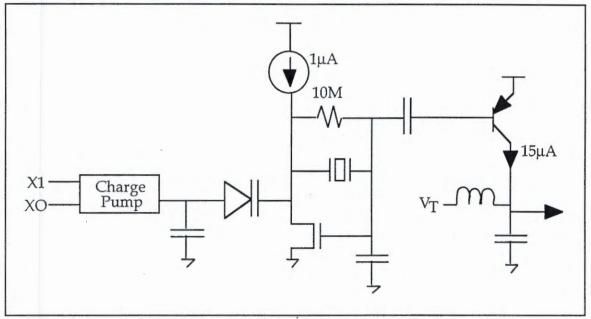

er-sampled sets. Matching occurs by selecting successive 32-bit subsets of the holding register and counting the number of comparisons with the beacon code word. The output is a number ranging from 0-31. We currently allow three bit errors in a beacon match. Thus 0-3 is decoded as a beacon match "zero" while 28-31 is decoded as a beacon match "one".

### 2.1.2 Voltage Controlled Oscillator

PEA functionality is center around the Voltage Controlled Crystal Oscillator (VCXO). The entire BodyLAN architecture hinges on the feasibility of constructing a low power oscillator which can be phase and frequency locked to the Hub with only occasional voltage updates. The VCXO design consists of a varector adjusted crystal oscillator, output amplifier, and varector capacitor charge pump shown below.



Figure 2.1.2a : Voltage Controller Oscillator

Charge is pumped onto the control capacitor by pulsing xc1 and then xc0. With a three volt supply voltage, the charge pump can vary the control voltage over an eight volt range. This corresponds to a 50 ppm frequency difference. The advantage of the charge pump scheme over conventional linear amplifier approach is power consumption. Once the target voltage is reached, only an occasional pumping cycle is needed to replace the charge lost due to leakage current.

A tuned amplifier is used to both amplify the 250 milli-volt crystal oscillator output up to 1500 milli-volts and to provide a DC signal value of 1.4 volts (i.e. the TTL threshold). The tuned circuits provides a low power mechanism to drive the 16 pfd reference clock load.

# 2.1.3 Tr