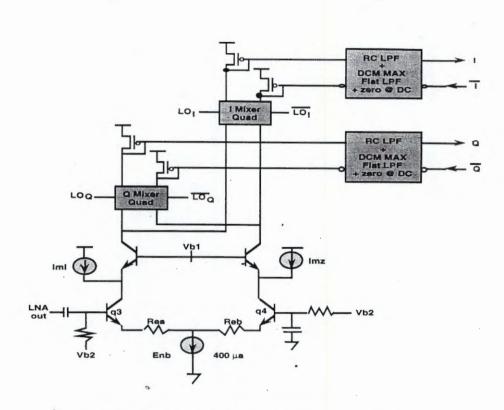

e killowatt source at 3 meters). For operation in an environment with this large of a field strength, the filtering would have to attenuate the unwanted, very high field-strength signal by 95 dB. For the moment, we intend to implement an LNA with gain control to limit the output voltage excursion, but not the Cgr input capacitance needed to allow very high field strengths. This will limit field strengths to about 4 volts/meter.

### 4.4.1 Mixer

The proposed receiver mixer is a conventional balanced design with variable emitter degeneration shown in Fgure 7. Transistors q3/q4 form a differential pair with emitter degeneration Rea/Reb. Rea/Reb can range in value from about 10 ohms to 1k and serve to both linearize the voltage to current conversion and to allow reduction of the mixer gain.



Figure 7 BodyLAN Mixer & I/Q Channel Filters

With all Pfets sized at 200/.8 and Nfets at 50/.8, a tail current of 400 microamps, and Rex=10 ohms, the differential mixer transconductance is .0026. At maximum Rex=1k, the gain is reduced by a factor of 6.8 and allows linear operation with LNA output up to 80 millivolts RMS. Thus the LNA and mixer become saturated at about the same antenna voltage. A larger dynamic range of the mixer requires higher tail currents and thus higher power consumption. The input referred noise of the mixer at maximum gain is 6 nanovolts per root hertz. This noise component is reduced by the LNA gain on an input referred basis and contributes only about 0.5 dB more noise at the input.

### 4.4.2 I and Q Channel Filters

The output of the balanced mixer contains a