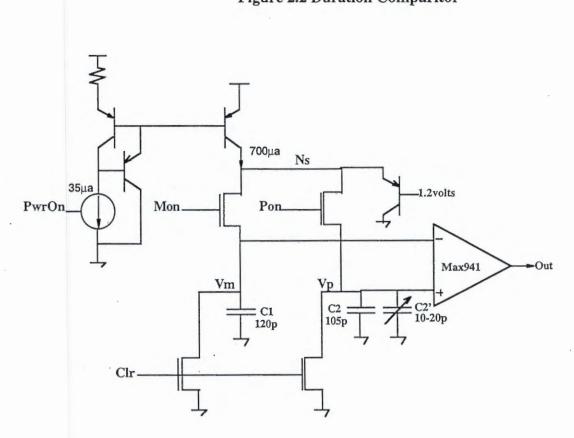

longer duration. These pulses vary in duration from 83 nsec to 250 nsec. Frequency lock is established when the two pulses are equal. The degree to which DC is able to determine equality determines the frequency accuracy. For example, if DC is sensitive to duration differences of 1% (i.e. 2.5 nsec worst case), then the frequency can be established to one part in 6400. This would result in a worst case frequency uncertainty of +/-25 KHz. DC is enabled twice per frame, once to measure the transmitter oscillation frequency and once to measure the receiver's local oscillator frequency.

Numerous attmepts to make the prototype board circuit work were unsuccessful. Circuit failure was attributed to parasitic diodes in the quad FET pack used. A new DC Circuit was created (shown in figure 2.2).



Figure 2.2 Duration Comparitor

When the frequency measurement cycle is not active, CLR is asserted with both Pon and Mon negated. Nodes Vm and Vp are thus shorted to ground. In a measurement cycle, two pulses are generated. One is created from an integer number of 4 MHz clock cycles while the second is created from an integer number of Rx or Tx oscillator cycles. The second pulse is delayed from the first by an interval which varies between 83 and 250 nsec. Pon is asserted while the first pulse is asserted and the second is not. Mon is asserted while the first pulse is negated and the second pulse is asserted. When the durations of Pon and Mon are equal, the two pulses are equal. This implies that the two frequecies are interrelated as the duration count ratio times 4 MHz.

5.

DC uses