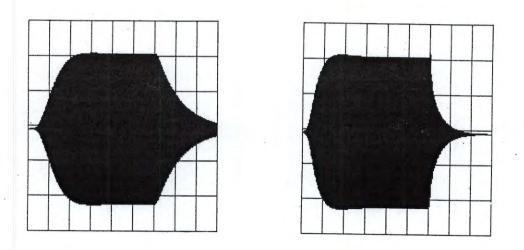

t satisfy our 75-100 nsec turn-on time. To improve this time we need to increase the transistors bias current. The basic idea is to increase the bias current to 4\*Ibias at the turn on time and have it exponentially decay to Ibias.

A similar problem occurs when the bias current is removed due to the high Q of the antenna. Here the antenna rings with a time constant proportional to its Q. Since the antenna radiates during the time that it rings, we would like to dampen the ringing. By connecting the drain of a dampening transistor to the antenna, and on immediately after removing the bias current, the antenna can be dampened. Figure 4 shows the antenna current without oscillatory build-up enhancement and dampening and after using an Ibias(0) = 4\* Ibais with an 16 nsec exponential decay.



### Figure 4 Transmitter Antenna Current With & Without Pulse Shape Enhancements .

While the protocol is relatively insensitive to carrier offset, the carrier frequency must be controlled quite tightly. The +/- 100KHz carrier frequency specification represents +/- 310 PPM tolerance. While compared to narrow band channels, this frequency tolerance is very coarse, it is by far the most challenging aspect of the transmitter design.

Tuning the transmitter involves turning transistors M2 on and M3 off and adjusting the varacter voltage Vtx (see Figure 3). The first problem is that when we enable the transmitter during the frequency adjustment procedure, we must do so for a relatively long period of time to allow phase locking the transmitter to the 131072 Hz reference oscillator. Even more