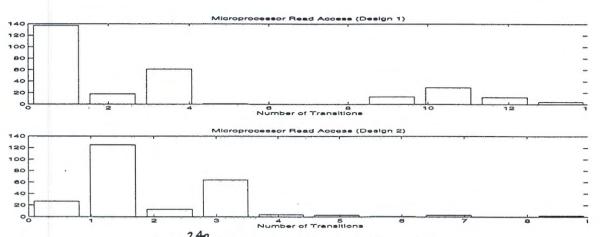

l power budget consistent with small size battery operation, we have contracted with an MIT graduate student to design a low power version of the controller chip. Under the supervision of Anantha Chandrakasan, the student is changing the logic and architecture of the FPGA version of the controller chip and constructing a layout utilizing the MOSIS one micron CMOS foundry design rules. It is thus possible to estimate power consumption from the duty cycle, layout extracted node capacitance and clock rates. We expect to operate the 44 I/O pins at full supply voltage swings while the logic in the core circuits will run at 1.2 volts via a down converter. A preliminary layout of the 3.2 x 3.2 millimeter chip is shown in figure **2.4**a. The two large components are the matched filter and SRAM.



|             | TLA. |              | -   |               | -   |              |
|-------------|------|--------------|-----|---------------|-----|--------------|
| L'A MAN MAR |      | Companya and |     | Maxima la com | - 5 | Tananaitiana |
| PIOTITE     | -    | 1 omnarison  | OT. | Number        | OIL | Transmons    |
| 1 iguiv     |      | Comparison   | U.  | runnoor       | 01  | TTHUR TUONS  |

| Operation | Design1  | Design2  | Power Reduction |  |
|-----------|----------|----------|-----------------|--|
| up read   | 6.77 pF  | 5.28 pF  | 22%             |  |
| up write  | 14.49 pF | 10.38 pF | 28%             |  |
| TDMA      | 12.02 pF | I1.29 pF | 6%              |  |

| Table |  | Comparison | of | Switched | Capacitance |
|-------|--|------------|----|----------|---------