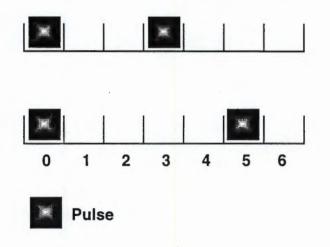

ion properties. Each codeword in the code corresponds to a spread-spectrur signal. A codeword of length n corresponds to a spread-spectrum signal of n chips (i.e., spreadin factor = n). Pulses are transmitted at selected chip positions, while the remaining chip position remain empty (silent). The code design consists of selecting an appropriate set of pulse positions i the codewords such that the correlation properties are desirable.

Figure 8 shows two sample codewords from a code of length n=7, number of pulses w=2 an maximum cross-correlation of 1. Such code is denoted as (7,2,1). Any relative "cyclic" shift o these codewords results in at most one pulse overlap among them. Any relative cyclic shift of one c these codewords relative to itself also results in at most one pulse overlap.



Figure 8 Two sample codewords from a (7,2,1) OOC

There are several methods to generate (n,w,a) OOCs, including computer searches and an algebrai mechanism based on Projective Geometry. We favor the latter because the properties of the code an explicitly controllable by the algebraic Galois Field structure in which they are based, and becaus there are results in the literature regarding how to obtain the largest number of distinct codeword (module cyclic shifts) when an (n,w,1) code is desired.

As a start, we are considering a (63,3,1) code with 10 codewords, the maximum number o codewords (module cyclic shifts) possible given the code parameters. Table 1 shows the codeword expressed as a set of pulse positions. We would trivially extend it to 64 chip positions. As we refin the design a