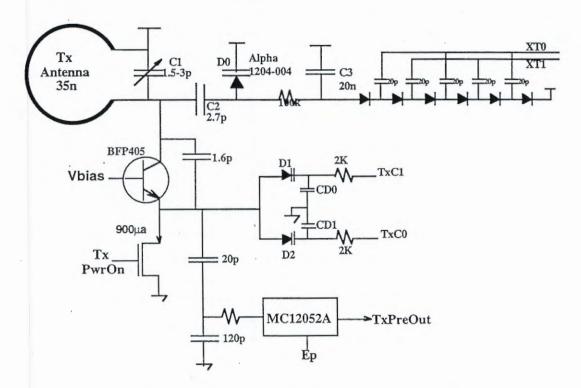

gle current source inserting about 700 uamps into node Ns. This current is steared either into ground, into node Vm or into node Vp. If capacitors C1 & C2 are equal and Pon & Mon are of equal duration, voltages Vm and Vp will be equal. With C1=C2, the MAX941's one millivolt offset voltage limits resolution to  $\pm$  170 psec. Thus the main error contributer is the differences in between capacitors C1 & C2. To offset any differences, we adjusted variable capacitro C2' until equal Pon & Mon pulses produced a metastable comparitor output. Sensitivity of the circuit after trim is estimated at better than 2 nsec.

# 2.3 Transmitter

The prototype transmitter section has been fully charactrized. The design integrates the funciton of oscillator, amplifier, tuning, and modulator as shown below.



### **Figure 2.3 Transmitter Section**

The new design reflects minor changes introduced during this reporting period. This includes a Tx Antenna tuning capacitor, charge pump referenced to Vdd instead of ground, a resistor inserted on the prescaler input, and change of the output transistor to a BFP405.

To reduce second and third order transmitted harmonics caused by the varactor, the tuning range has been reduced to 5%. With the frequency locking circut inhibited, trimmer capacitor C1 is used to trim the oscillation frequency to 312 MHz. The frequency locking process will then pump charge from node Vc (making it more negative) to tune the oscillation frequency to 320 MHz +/- 100 KHz. With this change, the transmitted second and third order harmonics are down 38 dB and 26 dB respective