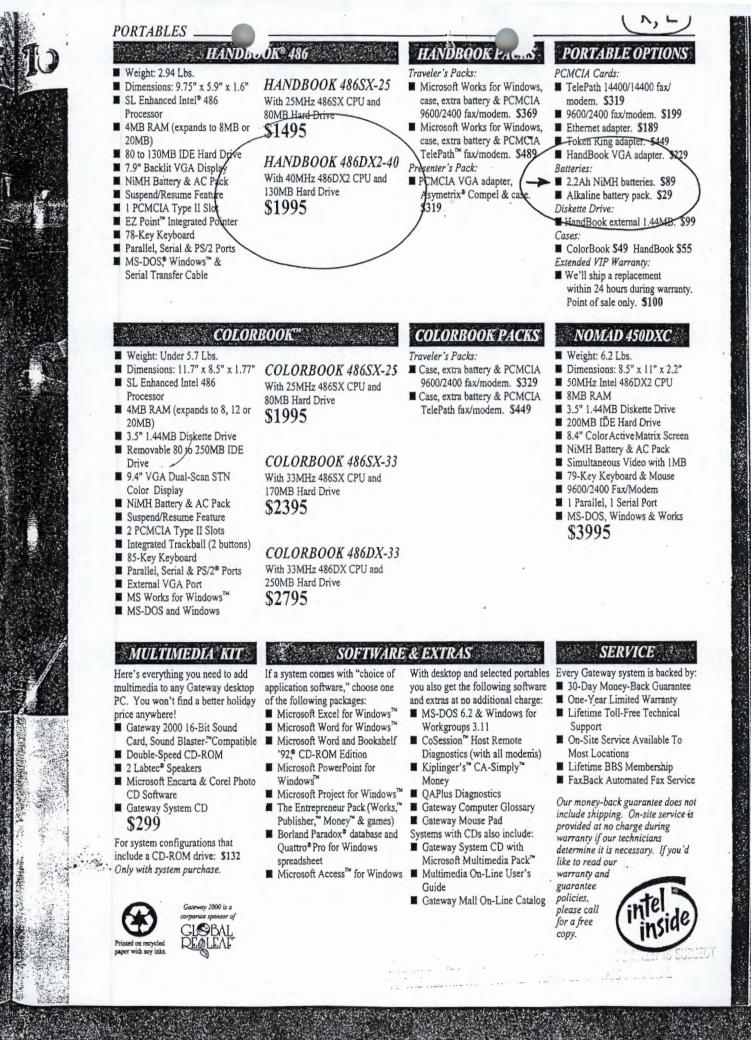

299          |
| TutureSoft                               | PCX Developer's Pak                 | .7.5 lbs. | \$874          |
| DynaComm Tome For Windows                | With Source Code                    | .7.0 lbs. | \$1929         |
| DynaComm/OpenConnect TN5250              | - PCX Developer's Pack/16           |           | Call           |
| TN3270                                   | PCX Developer's Pack/16 With Source | .7.0 105. | \$2094 . 1     |
|                                          | T. T (193 - 10                      | 1         |                |
|                                          | or ifind i not our                  | -         |                |
| INTERNATIONAL RESTRICTIONS (JU           | perscripted numbers following manu  | facture   | ir name)       |



#### P94-LABS-C-002A

## **Basis of Estimate**

# M: Quote from a firm with whom BBN gets a bulk rate for photo artwork. Quantity 24 arises from the expectation of doing two layouts for each of the three boards (items N, O, and P), using 4 film plots per (half are copies).

N, O, P: Based on a prior project: It is the central thrust of this project to develop the enabling technology for radio moderns that operate at microwatt power levels.

The three boards (items N, O, and P) are all instances of such radio modems. In item N, the modem takes the form of a PCMCIA card that can be plugged into a PDA (or a laptop computer acting as a surrogate for a PDA). In items O and P, the modems are primarily for laboratory experiments, although, once working, they can be used for demonstration purpos