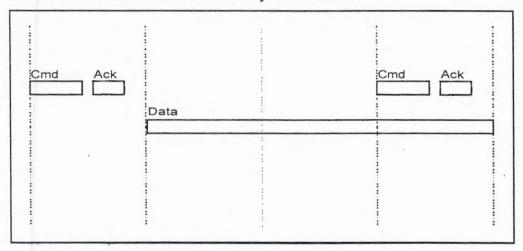

bandwidth allocation, the transfer of data is required to occur in a separate frame *after* the command dispatch. The number of frames between the two transfers is currently set to be 1 frame.

# 3.2.3 Stream Transfer

The stream transfer mode enables the HUB to send and receive a continuous bit stream to and from a PEA, and is only supported by the two user data channels. The transfer establishes a data circuit between the Hub and an addressed PEA. The bit stream is not packetized; hence, the transfer does *not* support re-transmission. No error detection is incorporated, but certain stream error correction scheme may be implemented as an option. Furthermore, in order to maintain steady throughput, the transfer is conducted through dedicated TDMA bandwidth not shared by other channels.



### Figure 3.2.3a. Communication sequence of a stream transfer

The communication sequence of the transfer is depicted in Figure 3.2.3a. The transfer is delimited by a pair of START and STOP commands issued by the HUB: it begins in the frame after the successful reception of the START command, and ends in the frame with the successful reception of the END command. The transfer always begins and ends at frame boundaries and consumes all the TDMA blocks assigned to the channel within these frames. Due to possible faulty reception of commands, the timing of actual transfer may jitters. This may cause the fluctuation of transfer latency and more severely data loss at the two ends of the transfer.

# 4. SPREAD SPECTRUM SIGNALS

We have described in our last technical report [blan-tech-rprt-2]