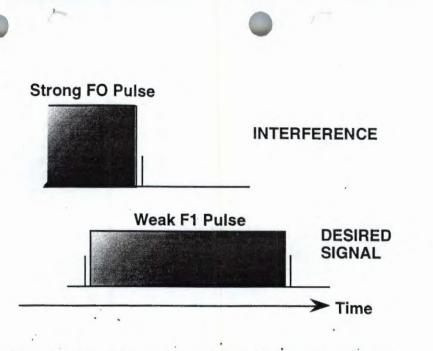

ejection.

#### 4.7 Pulse Detection

Because receivers and transmitters within a BodyLAN are synchronized by beacon signals, the receiver knows when to expect a pulse. The pulse detection circuitry must then determine the FSK frequency of the pulse. For FSK we favor an FM modulator and demodulator. The current demodulator under consideration exhibits capture of the strongest signal and an error will be made at the chip level if the interference present is equivalent to a signal of the opposite tone and stronger than the desired pulse. Typically the power difference will be sufficiently large that partial overlap of an interfering pulse with the desired pulse is still sufficient to cause an error if the interference is strong enough. Figure 9 illustrates this situation of partial overlap.



Figure 9 Partial Interference Overlap Leading to Error.

From Figure 9 we can state the "chip detection error" probability in the presence of one interfering user of strongest signal. This probability refers to deciding for the wrong pulse frequency over the desired chip interval. In the typical case two chip positions of the interfering user overlap the desired chip position. We can refer to the interfering chip that overlaps the leading edge of our desired pulse as the "leading" interference chip. Similarly, we can define the "trailing" interference chip as the subsequent chip in time. The probability of error can be found from the probability that an interfering pulse is present in the leading interference chip, plus the probability that this does not occur but that a pulse is present