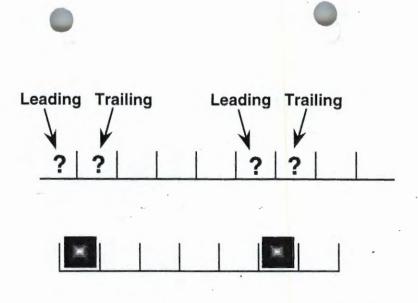

overlap between pulses the larger the interference needed for an error. It also reflects the fact that PEAs are not active 100% of the time.

Since OOC codewords consists of a sparse pattern of pulses, signals seldom have two consecutive pulses and the error model above can be concatenated over the successive detection of pulses from a codeword. In other words, the two chip intervals from an interfering signal that overlap a chip position under detection are disjoint from the interfering intervals for the next chip position of interest, as illustrated in Figure 10. The net effect is that the chip detection error probability above can be treated as independent and with identical probability distribution function over the chip positions where we expect pulses from the desired transmitter.



#### Figure 10 Independence in Asynchronous Situation for Bernoulli Interference

Before proceeding to evaluate the bit error probability based on these observations, we can discuss two alternative detection circuits. One alternative detects interference by detecting the change of frequency from the overlap region to the non-overlap region of the chip interval. This has the potential to improve performance since it would not be fooled by a situation like the one illustrated in Figure 9. It can be implemented based on an FM quadrature demodulator since this demodulators can essentially detect the received frequency at every FM signal period, and a chip period will correspond to many FM periods. The circuit however becomes more complicated since a finer grain of frequency detection is invo