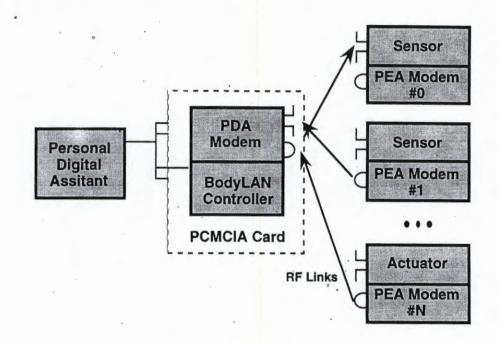

PEA(A) on his outstretched hand, it would probably be closer to PDA(B) than say person B's PEA(B) ear microphone. This requires that the transmission protocol must allow a few relatively strong interfering BodyLANs and still maintain a prescribed error rate.

Figure 1 illustrates the BodyLAN system. The architecture relegates sensor and actuator functions to PEAs and processing functions to one PDA. This helps minimize the size and weight of the PEAs

which are typically worn on a non-load bearing part of the body (such as the fingers or in the ear). PCMCIA card implementing the BodyLAN hub modem plugs into the user's PDA. Control of the BodyLAN is implemented in a low-power processor residing on this PCMCIA card. Application interacting with the ensemble of PEAs are executed on the PDA.



Figure 1 BodyLAN System

BodyLAN has a star topology where PEA modems can only communicate with the PDA modem not with each other. The current architecture supports full duplex communications at 32 Kb/s in each direction using Time Division Multiplexing Access (TDMA). Each 23 millisecond TDM/ "superframe" is composed of 768 bits. Each bit can be allocated to a PEA in two arbitrary lengtl groups. Each group can be assigned to PEA->PDA or PDA->PEA communications. Thus eacl PEA can receive data from the PDA in increments of 42 bits per second and can send data to the PDA in increments of 42 bits per second. To reduce power consumption and simplify the PE/ modem design, we require that a "PEA" not send and receive simultaneously. Thus the maximun aggregate bandwidth of any one PEA is 30Kb/s