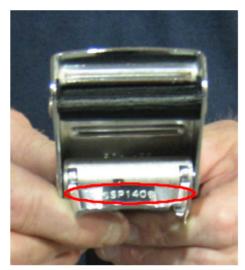

The following inspection must be conducted PRIOR TO NEXT FLIGHT. If aircraft and/or kit ownership has changed since purchase, please forward this bulletin to new owner IMMEDIATELY.

 Inspect the SSP code stamped on the latching plate (see Photo 1 below) of p/n D3446-041/-043/-045 and D3496-041 shoulder harness assemblies. If the SSP code is "SSP1006" or "SSP1406" or "SSP3005" or "SSP1105", the buckle portion of the harness (p/n D3446-1/-11/-21 or D3496-7, refer to Figure 25.9 of ICA-D412-702 Rev. 3 or sheet 3 of this service bulletin) must IMMEDIATELY be removed from the aircraft and RETURNED TO DART AEROSPACE LTD.

Photo 1: SSP number on the Buckle Latching Plate

| Α      | NEW IS | SUE  |                                                                                                                                                                             | HS              | 08.05.28                |
|--------|--------|------|-----------------------------------------------------------------------------------------------------------------------------------------------------------------------------|-----------------|-------------------------|
| REV.   |        | C    | DESCRIPTION                                                                                                                                                                 | BY              | DATE                    |
| DESIGN | 4      | SW   | DART AEROSPA                                                                                                                                                                | ACE L           | TD                      |
| DRAWN  | 1      | HS   | HAWKESBURY, ONTAR                                                                                                                                                           | IO, CANA        | DA                      |
| CHECK  | ED     | DS   | DRAWING NO.                                                                                                                                                                 |                 | REV. A                  |
| MFG. A | PPR.   | N/A  | SB08-1                                                                                                                                                                      |                 | SHEET 1 OF 3            |
| APPRO  | VED    | 110  | TITLE                                                                                                                                                                       |                 | SCALE ·                 |
| DE APP | °R.    | -    | SERVICE BULLETIN                                                                                                                                                            |                 | NTS                     |
| DATE   | 08.0   | 5.28 | COPYRIGHT © 2008 BY DART /<br>THE DOUMENT IS PREATE AND CONFIDENTIAL AND IS SUPPLIE<br>HOT TO BE LISED FOR ANY PURPOSE OF CONED OF COMMAND<br>WITTING PROMISSION PROMISSION | D ON THE EXPRES | IS CONDITION THAT IT IS |