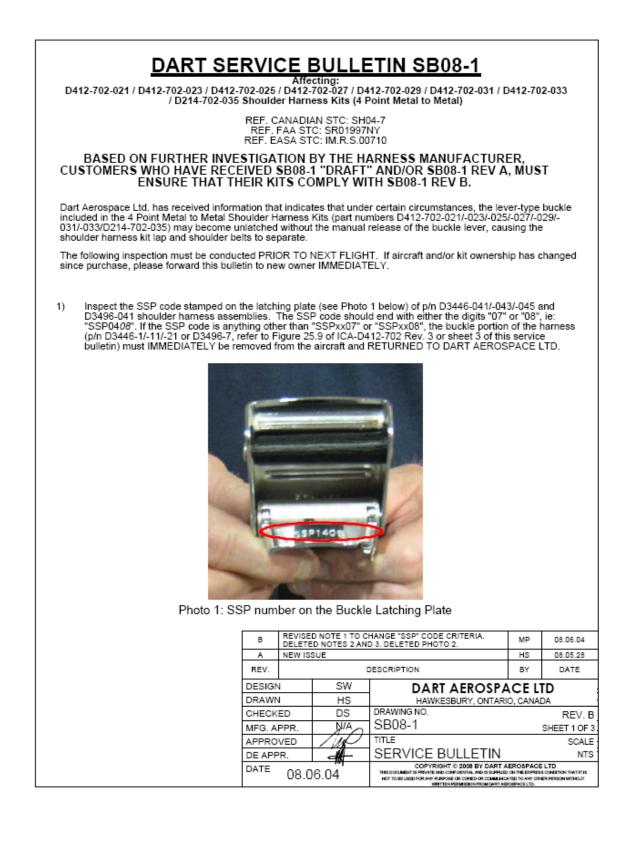

The following inspection must be conducted PRIOR TO NEXT FLIGHT. If aircraft and/or kit ownership has changed since purchase, please forward this bulletin to new owner IMMEDIATELY.

 Inspect the SSP code stamped on the latching plate (see Photo 1 below) of p/n D3446-041/-043/-045 and D3496-041 shoulder harness assemblies. If the SSP code is "SSP1006" or "SSP1406" or "SSP3005" or "SSP1105", the buckle portion of the harness (p/n D3446-1/-11/-21 or D3496-7, refer to Figure 25.9 of ICA-D412-702 Rev. 3 or sheet 3 of this service bulletin) must IMMEDIATELY be removed from the aircraft and RETURNED TO DART AEROSPACE LTD.

Photo 1: SSP number on the Buckle Latching Plate

| Α      | NEW IS | SUE  |                                                                                                                                                                             | HS              | 08.05.28                |
|--------|--------|------|-----------------------------------------------------------------------------------------------------------------------------------------------------------------------------|-----------------|-------------------------|
| REV.   |        | C    | DESCRIPTION                                                                                                                                                                 | BY              | DATE                    |
| DESIGN | 4      | SW   | DART AEROSPA                                                                                                                                                                | ACE L           | TD                      |
| DRAWN  | 1      | HS   | HAWKESBURY, ONTAR                                                                                                                                                           | IO, CANA        | DA                      |
| CHECK  | ED     | DS   | DRAWING NO.                                                                                                                                                                 |                 | REV. A                  |
| MFG. A | PPR.   | N/A  | SB08-1                                                                                                                                                                      |                 | SHEET 1 OF 3            |
| APPRO  | VED    | 110  | TITLE                                                                                                                                                                       |                 | SCALE ·                 |
| DE APP | °R.    | -    | SERVICE BULLETIN                                                                                                                                                            |                 | NTS                     |
| DATE   | 08.0   | 5.28 | COPYRIGHT © 2008 BY DART /<br>THE DOUMENT IS PREATE AND CONFIDENTIAL AND IS SUPPLIE<br>HOT TO BE LISED FOR ANY PURPOSE OF CONED OF COMMAND<br>WITTING PROMISSION PROMISSION | D ON THE EXPRES | IS CONDITION THAT IT IS |