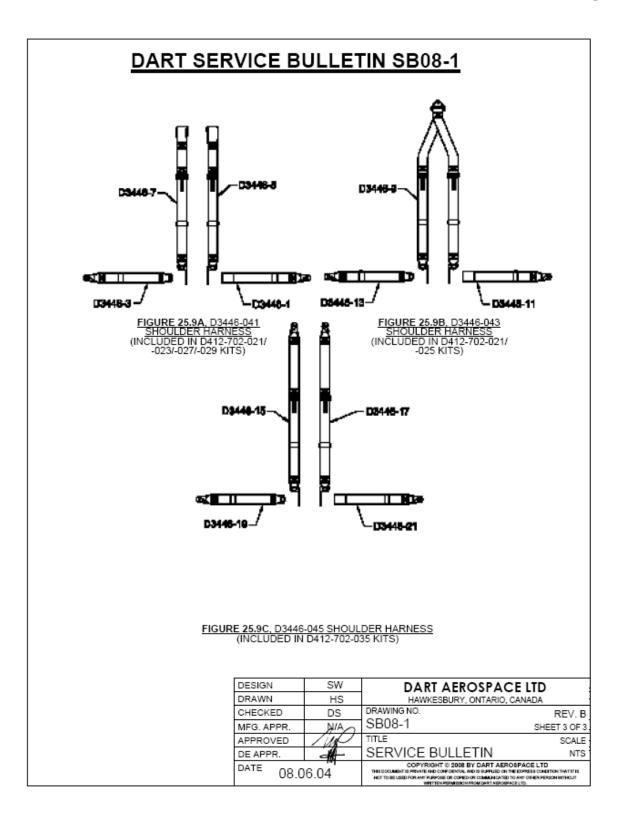

The following inspection must be conducted PRIOR TO NEXT FLIGHT. If aircraft and/or kit ownership has changed since purchase, please forward this bulletin to new owner IMMEDIATELY.

 Inspect the SSP code stamped on the latching plate (see Photo 1 below) of p/n D3446-041/-043/-045 and D3496-041 shoulder harness assemblies. If the SSP code is "SSP1006" or "SSP1406" or "SSP3005" or "SSP1105", the buckle portion of the harness (p/n D3446-1/-11/-21 or D3496-7, refer to Figure 25.9 of ICA-D412-702 Rev. 3 or sheet 3 of this service bulletin) must IMMEDIATELY be removed from the aircraft and RETURNED TO DART AEROSPACE LTD.

2) If the SSP code is other than "SSP1006" or "SSP1406" or "SSP3005" or "SSP1105", verify that the joggle measurement on the latching plate inside the buckle is greater than 0.210" as shown in Photo 2 below. Any buckle assembly (p/n D3446-1/-11/-21 or D3496-7) with a joggle measurement less than 0.210" must IMMEDIATELY be removed from the aircraft and RETURNED TO DART AEROSPACE LTD.

Photo 2: Measurement of Buckle Latch Plate Joggle

- Record the results of this inspection and the corrective action taken (if any) in the technical records of the aircraft, and report results to Dart Aerospace Ltd.
- 4) Replacement D3446-1/-11/-21 and D3496-7 buckle assemblies (refer to Figure 25.9 of ICA-D412-702 Rev. 3) are available from Dart Aerospace Ltd AT NO CHARGE. Contact Sian Willems @ 613-632-5200 or by email @ swillems@dartaero.com referencing this Service Bulletin.
- For return authorization and instructions, contact Sian Willems @ 613-632-5200 or by email @ swillems@dartaero.com referencing this Service Bulletin.
- 6) In order to minimize the impact of this situation on our customers, Dart Aerospace Ltd. will be shipping replacement buckle assemblies. Please note that buckle assemblies labeled "D3446-041", "D3446-043", "D3446-045" and "D3496-041" are all functionally identical and interchangeable. For shipments received as a result of service bulletin SB08-1, it is acceptable to install buckle assemblies whose identification tag does not match the rest of the existing shoulder harness kit in the aircraft.