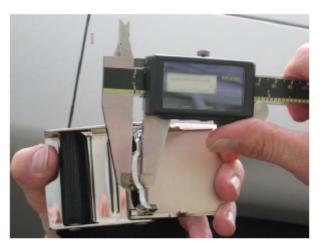

2) If the SSP code is other than "SSP1006" or "SSP1406" or "SSP3005" or "SSP1105", verify that the joggle measurement on the latching plate inside the buckle is greater than 0.210" as shown in Photo 2 below. Any buckle assembly (p/n D3446-1/-11/-21 or D3496-7) with a joggle measurement less than 0.210" must IMMEDIATELY be removed from the aircraft and RETURNED TO DART AEROSPACE LTD.

Photo 2: Measurement of Buckle Latch Plate Joggle

- Record the results of this inspection and the corrective action taken (if any) in the technical records of the aircraft, and report results to Dart Aerospace Ltd.
- 4) Replacement D3446-1/-11/-21 and D3496-7 buckle assemblies (refer to Figure 25.9 of ICA-D412-702 Rev. 3) are available from Dart Aerospace Ltd AT NO CHARGE. Contact Sian Willems @ 613-632-5200 or by email @ swillems@dartaero.com referencing this Service Bulletin.
- For return authorization and instructions, contact Sian Willems @ 613-632-5200 or by email @ swillems@dartaero.com referencing this Service Bulletin.
- 6) In order to minimize the impact of this situation on our customers, Dart Aerospace Ltd. will be shipping replacement buckle assemblies. Please note that buckle assemblies labeled "D3446-041", "D3446-043", "D3446-045" and "D3496-041" are all functionally identical and interchangeable. For shipments received as a result of service bulletin SB08-1, it is acceptable to install buckle assemblies whose identification tag does not match the rest of the existing shoulder harness kit in the aircraft.