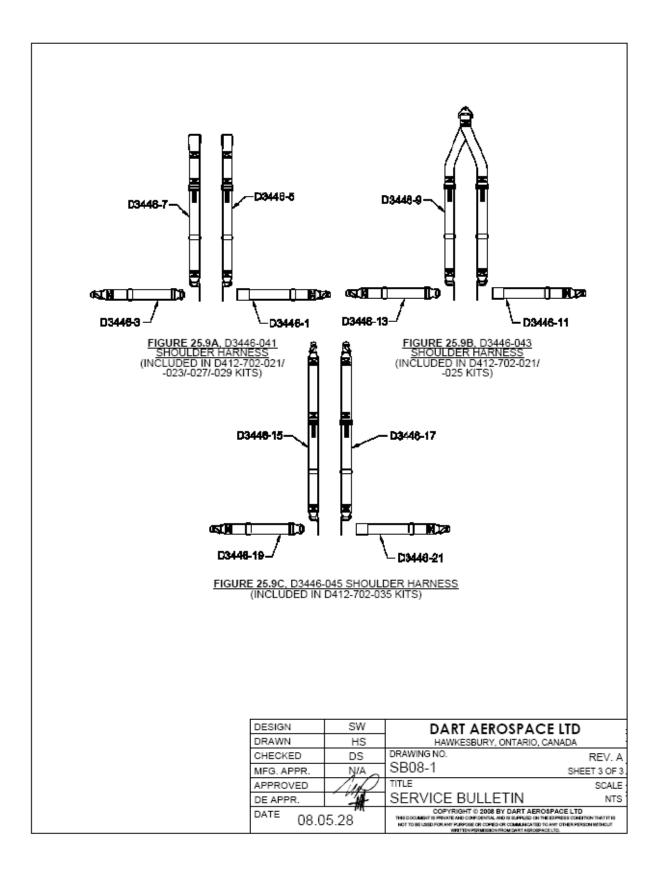

The following inspection must be conducted PRIOR TO NEXT FLIGHT. If aircraft and/or kit ownership has changed since purchase, please forward this bulletin to new owner IMMEDIATELY.

 Inspect the SSP code stamped on the latching plate (see Photo 1 below) of p/n D3446-041/-043/-045 and D3496-041 shoulder harness assemblies. If the SSP code is "SSP1006" or "SSP1406" or "SSP3005" or "SSP1105", the buckle portion of the harness (p/n D3446-1/-11/-21 or D3496-7, refer to Figure 25.9 of ICA-D412-702 Rev. 3 or sheet 3 of this service bulletin) must IMMEDIATELY be removed from the aircraft and RETURNED TO DART AEROSPACE LTD.

2) If the SSP code is other than "SSP1006" or "SSP1406" or "SSP3005" or "SSP1105", verify that the joggle measurement on the latching plate inside the buckle is greater than 0.210" as shown in Photo 2 below. Any buckle assembly (p/n D3446-1/-11/-21 or D3496-7) with a joggle measurement less than 0.210" must IMMEDIATELY be removed from the aircraft and RETURNED TO DART AEROSPACE LTD.

Photo 2: Measurement of Buckle Latch Plate Joggle

- Record the results of this inspection and the corrective action taken (if any) in the technical records of the aircraft, and report results to Dart Aerospace Ltd.
- 4) Replacement D3446-1/-11/-21 and D3496-7 buckle assemblies (refer to Figure 25.9 of ICA-D412-702 Rev. 3) are available from Dart Aerospace Ltd AT NO CHARGE. Contact Sian Willems @ 613-632-5200 or by email @ swillems@dartaero.com referencing this Service Bulletin.
- For return authorization and instructions, contact Sian Willems @ 613-632-5200 or by email @ swillems@dartaero.com referencing this Service Bulletin.
- 6) In order to minimize the impact of this situation on our customers, Dart Aerospace Ltd. will be shipping replacement buckle assemblies. Please note that buckle assemblies labeled "D3446-041", "D3446-043", "D3446-045" and "D3496-041" are all functionally identical and interchangeable. For shipments received as a result of service bulletin SB08-1, it is acceptable to install buckle assemblies whose identification tag does not match the rest of the existing shoulder harness kit in the aircraft.