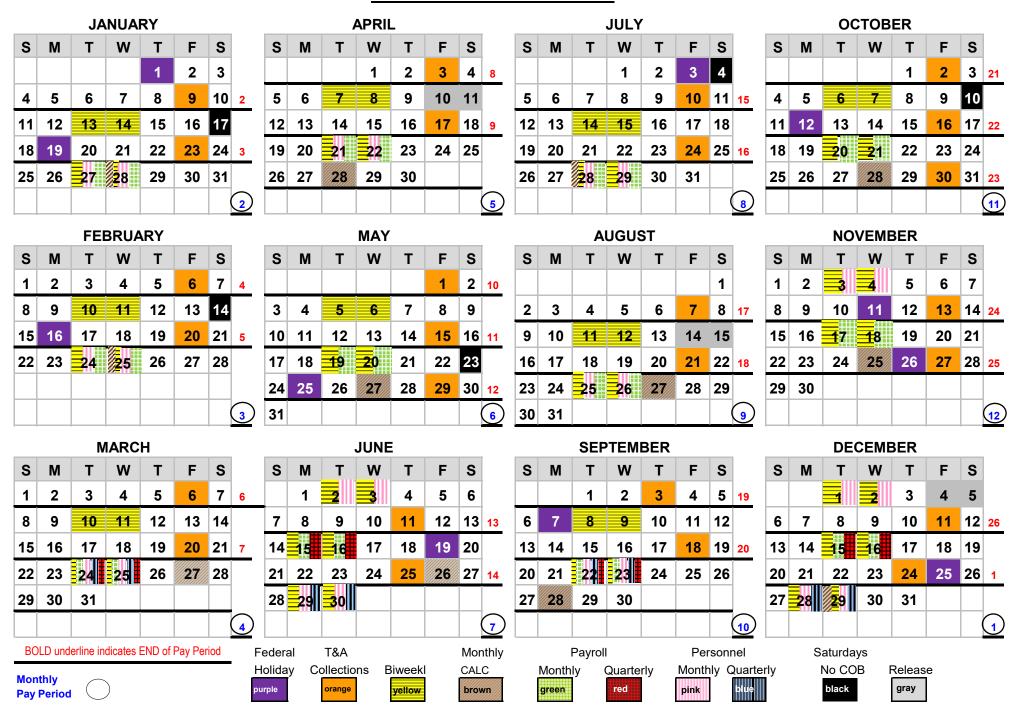

#### 2026 PAYROLL SCHEDULE

# Federal Holidays

| Pay Period | Date                         |
|------------|------------------------------|
| 2026–02    | Thursday, January 1, 2026    |
| 2026–03    | Monday, January 19, 2026     |
| 2026–05    | Monday, February 16, 2026    |
| 2026–12    | Monday, May 25, 2026         |
| 2026–14    | Friday, June 19, 2026        |
| 2026–15    | Friday, July 3, 2026         |
| 2026–19    | Monday, September 7, 2026    |
| 2026–22    | Monday, October 12, 2026     |
| 2026–24    | Wednesday, November 11, 2026 |
| 2026–25    | Thursday, November 26, 2026  |
| 2027–01    | Friday, December 25, 2026    |

# Saturdays – No Close of Business (COB)

| Pay Period | Date                        |
|------------|-----------------------------|
| 2026-03    | Saturday, January 17, 2026  |
| 2026–05    | Saturday, February 14, 2026 |
| 2026–12    | Saturday, May 23, 2026      |
| 2026-15    | Saturday, July 4, 2026      |
| 2026–22    | Saturday, October 10, 2026  |

## System Release

| Pay Period & Release # | Date                           |
|------------------------|--------------------------------|
| 2026–09                | Friday, April 10, 2026, thru   |
| Release 26.01          | Saturday, April 11, 2026       |
| 2026–18                | Friday, August 14, 2026, thru  |
| Release 26.02          | Saturday, August 15, 2026      |
| 2026–26                | Friday, December 4, 2026, thru |
| Release 26.03          | Saturday, December 5, 2026     |

#### **T&A Collections**

| Pay Period | Date                        |
|------------|-----------------------------|
| 2026–02    | Friday, January 9, 2026     |
| 2026–03    | Friday, January 23, 2026    |
| 2026–04    | Friday, February 6, 2026    |
| 2026–05    | Friday, February 20, 2026   |
| 2026–06    | Friday, March 6, 2026       |
| 2026–07    | Friday, March 20, 2026      |
| 2026–08    | Friday, April 3, 2026       |
| 2026–09    | Friday, April 17, 2026      |
| 2026–10    | Friday, May 1, 2026         |
| 2026–11    | Friday, May 15, 2026        |
| 2026–12    | Friday, May 29, 2026        |
| 2026–13    | Thursday, June 11, 2026     |
| 2026–14    | Thursday, June 25, 2026     |
| 2026–15    | Friday, July 10, 2026       |
| 2026–16    | Friday, July 24, 2026       |
| 2026–17    | Friday, August 7, 2026      |
| 2026–18    | Friday, August 21, 2026     |
| 2026–19    | Thursday, September 3, 2026 |
| 2026–20    | Friday, September 18, 2026  |
| 2026–21    | Friday, October 2, 2026     |
| 2026–22    | Friday, October 16, 2026    |
| 2026–23    | Friday, October 30, 2026    |
| 2026–24    | Friday, November 13, 2026   |
| 2026–25    | Friday, November 27, 2026   |
| 2026–26    | Friday, December 11, 2026   |
| 2027–01    | Thursday, December 24, 2026 |

# **Biweekly Calculate**

| Pay Period | Calculate Date(s)            |
|------------|------------------------------|
| 2026–01    | Monday, December 29, 2025    |
|            | Tuesday, December 30, 2025   |
| 2026–02    | Tuesday, January 13, 2026    |
|            | Wednesday, January 14, 2026  |
| 2026–03    | Tuesday, January 27, 2026    |
|            | Wednesday, January 28, 2026  |
| 2026–04    | Tuesday, February 10, 2026   |
|            | Wednesday, February 11, 2026 |
| 2026–05    | Tuesday, February 24, 2026   |
|            | Wednesday, February 25, 2026 |
| 2026–06    | Tuesday, March 10, 2026      |
|            | Wednesday, March 11, 2026    |
| 2026–07    | Tuesday, March 24, 2026      |
|            | Wednesday, March 25, 2026    |
| 2026–08    | Tuesday, April 7, 2026       |
|            | Wednesday, April 8, 2026     |
| 2026–09    | Tuesday, April 21, 2026      |
|            | Wednesday, April 22, 2026    |
| 2026–10    | Tuesday, May 5, 2026         |
|            | Wednesday, May 6, 2026       |
| 2026–11    | Tuesday, May 19, 2026        |
|            | Wednesday, May 20, 2026      |
| 2026–12    | Tuesday, June 2, 2026        |
|            | Wednesday, June 3, 2026      |
| 2026–13    | Monday, June 15, 2026        |
|            | Tuesday, June 16, 2026       |
| 2026–14    | Monday, June 29, 2026        |
|            | Tuesday, June 30, 2026       |
| 2026–15    | Tuesday, July 14, 2026       |
|            | Wednesday, July 15, 2026     |
| 2026–16    | Tuesday, July 28, 2026       |
| 2222.17    | Wednesday, July 29, 2026     |
| 2026–17    | Tuesday, August 11, 2026     |
|            | Wednesday, August 12, 2026   |

# **Biweekly Calculate Continued**

| Pay Period | Calculate Date(s)             |
|------------|-------------------------------|
| 2026–18    | Tuesday, August 25, 2026      |
|            | Wednesday, August 26, 2026    |
| 2026–19    | Tuesday, September 8, 2026    |
|            | Wednesday, September 9, 2026  |
| 2026–20    | Tuesday, September 22, 2026   |
|            | Wednesday, September 23, 2026 |
| 2026–21    | Tuesday, October 6, 2026      |
|            | Wednesday, October 7, 2026    |
| 2026–22    | Tuesday, October 20, 2026     |
|            | Wednesday, October 21, 2026   |
| 2026–23    | Tuesday, November 3, 2026     |
|            | Wednesday, November 4, 2026   |
| 2026–24    | Tuesday, November 17, 2026    |
|            | Wednesday, November 18, 2026  |
| 2026–25    | Tuesday, December 1, 2026     |
|            | Wednesday, December 2, 2026   |
| 2026-26    | Tuesday, December 15, 2026    |
|            | Wednesday, December 16, 2026  |
| 2027–01    | Monday, December 28, 2026     |
|            | Tuesday, December 29, 2026    |

# Monthly Calculate

| Month & Year   | Calculate Date               |
|----------------|------------------------------|
| January 2026   | Wednesday, January 28, 2026  |
| February 2026  | Wednesday, February 25, 2026 |
| March 2026     | Friday, March 27, 2026       |
| April 2026     | Tuesday, April 28, 2026      |
| May 2026       | Wednesday, May 27, 2026      |
| June 2026      | Friday, June 26, 2026        |
| July 2026      | Tuesday, July 28, 2026       |
| August 2026    | Thursday, August 27, 2026    |
| September 2026 | Monday, September 28, 2026   |
| October 2026   | Wednesday, October 28, 2026  |
| November 2026  | Wednesday, November 25, 2026 |
| December 2026  | Tuesday, December 29, 2026   |

# Payroll Quarterly Reports

| Pay Quarter | Run (Distribution) Date(s)    |
|-------------|-------------------------------|
| Quarter 1   | Tuesday, March 24, 2026       |
|             | Wednesday, March 25, 2026     |
| Quarter 2   | Monday, June 15, 2026         |
|             | Tuesday, June 16, 2026        |
| Quarter 3   | Tuesday, September 22, 2026   |
|             | Wednesday, September 23, 2026 |
| Quarter 4   | Tuesday, December 15, 2026    |
|             | Wednesday, December 16, 2026  |

## Payroll Monthly Reports

| Report Month & Year | Run (Distribution) Date(s)    |
|---------------------|-------------------------------|
| January 2026        | Tuesday, January 27, 2026     |
|                     | Wednesday, January 28, 2026   |
| February 2026       | Tuesday, February 24, 2026    |
|                     | Wednesday, February 25, 2026  |
| March 2026          | Tuesday, March 24, 2026       |
|                     | Wednesday, March 25, 2026     |
| April 2026          | Tuesday, April 21, 2026       |
|                     | Wednesday, April 22, 2026     |
| May 2026            | Tuesday, May 19, 2026         |
|                     | Wednesday, May 20, 2026       |
| June 2026           | Monday, June 15, 2026         |
|                     | Tuesday, June 16, 2026        |
| July 2026           | Tuesday, July 28, 2026        |
|                     | Wednesday, July 29, 2026      |
| August 2026         | Tuesday, August 25, 2026      |
|                     | Wednesday, August 26, 2026    |
| September 2026      | Tuesday, September 22, 2026   |
|                     | Wednesday, September 23, 2026 |
| October 2026        | Tuesday, October 20, 2026     |
|                     | Wednesday, October 21, 2026   |
| November 2026       | Tuesday, November 17, 2026    |
|                     | Wednesday, November 18, 2026  |
| December 2026       | Tuesday, December 15, 2026    |
|                     | Wednesday, December 16, 2026  |

# **Personnel Quarterly Reports**

| Quarter   | Run (Distribution) Date(s)    |
|-----------|-------------------------------|
| Quarter 1 | Tuesday, March 24, 2026       |
|           | Wednesday, March 25, 2026     |
| Quarter 2 | Monday, June 29, 2026         |
|           | Tuesday, June 30, 2026        |
| Quarter 3 | Tuesday, September 22, 2026   |
|           | Wednesday, September 23, 2026 |
| Quarter 4 | Monday, December 28, 2026     |
|           | Tuesday, December 29, 2026    |

## Personnel Monthly Reports

| Report Month & Year | Run (Distribution) Date(s)    |
|---------------------|-------------------------------|
| January 2026        | Tuesday, January 27, 2026     |
|                     | Wednesday, January 28, 2026   |
| February 2026       | Tuesday, February 24, 2026    |
|                     | Wednesday, February 25, 2026  |
| March 2026          | Tuesday, March 24, 2026       |
|                     | Wednesday, March 25, 2026     |
| April 2026          | Tuesday, April 21, 2026       |
|                     | Wednesday, April 22, 2026     |
| May 2026            | Tuesday, June 2, 2026         |
|                     | Wednesday, June 3, 2026       |
| June 2026           | Monday, June 29, 2026         |
|                     | Tuesday, June 30, 2026        |
| July 2026           | Tuesday, July 28, 2026        |
|                     | Wednesday, July 29, 2026      |
| August 2026         | Tuesday, August 25, 2026      |
|                     | Wednesday, August 26, 2026    |
| September 2026      | Tuesday, September 22, 2026   |
|                     | Wednesday, September 23, 2026 |
| October 2026        | Tuesday, November 3, 2026     |
|                     | Wednesday, November 4, 2026   |

# Personnel Monthly Reports Continued

| Report Month & Year | Run (Distribution) Date(s)  |
|---------------------|-----------------------------|
| November 2026       | Tuesday, December 1, 2026   |
|                     | Wednesday, December 2, 2026 |
| December 2026       | Monday, December 28, 2026   |
|                     | Tuesday, December 29, 2026  |