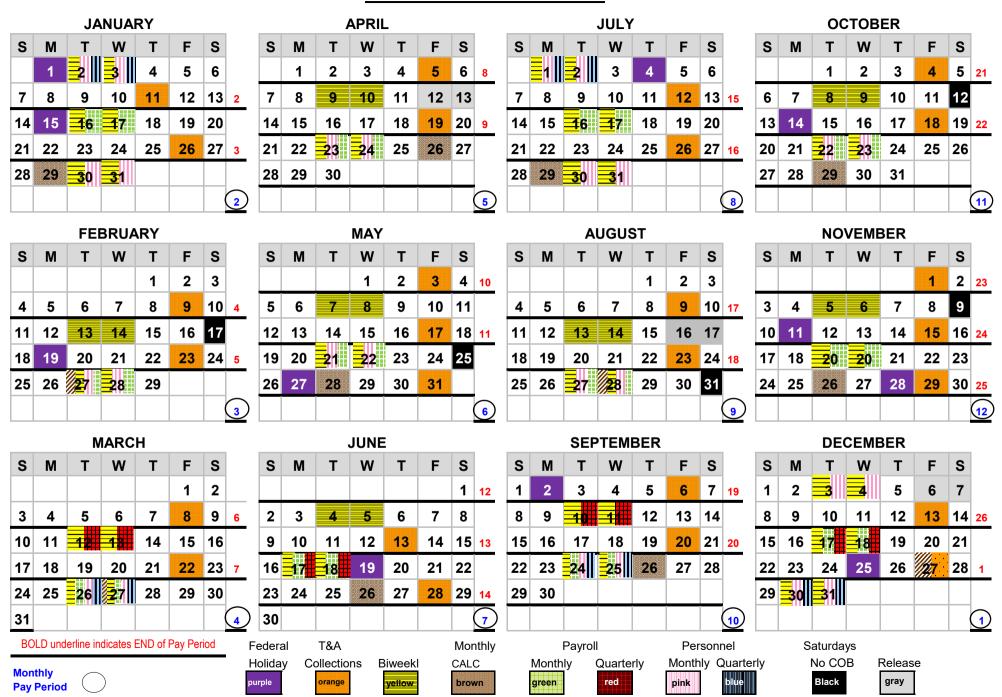

#### **2024 PAYROLL SCHEDULE**

### Federal Holidays

| Pay Period | Date                         |
|------------|------------------------------|
| 2024–02    | Monday, January 1, 2024      |
| 2024–03    | Monday, January 15, 2024     |
| 2024–05    | Monday, February 19, 2024    |
| 2024–12    | Monday, May 27, 2024         |
| 2024–14    | Wednesday, June 19, 2024     |
| 2024–15    | Thursday, July 4, 2024       |
| 2024–19    | Monday, September 2, 2024    |
| 2024–22    | Monday, October 14, 2024     |
| 2024–24    | Monday, November 11, 2024    |
| 2024–25    | Thursday, November 28, 2024  |
| 2025–01    | Wednesday, December 25, 2024 |

### Saturdays – No Close of Business (COB)

| Pay Period | Date                        |
|------------|-----------------------------|
| 2024–05    | Saturday, February 17, 2024 |
| 2024–12    | Saturday, May 25, 2024      |
| 2024–19    | Saturday, August 31, 2024   |
| 2024–22    | Saturday, October 12, 2024  |
| 2024–24    | Saturday, November 9, 2024  |

### System Release

| Pay Period & Release # | Date                           |
|------------------------|--------------------------------|
| 2024–09                | Friday, April 12, 2024, thru   |
| Release 24.01          | Saturday, April 13, 2024       |
| 2024–18                | Friday, August 16, 2024, thru  |
| Release 24.02          | Saturday, August 17, 2024      |
| 2024–26                | Friday, December 6, 2024, thru |
| Release 24.03          | Saturday, December 7, 2024     |

#### **T&A Collections**

| Day Davided Delta |                            |
|-------------------|----------------------------|
| Pay Period        | Date                       |
| 2024–02           | Thursday, January 11, 2024 |
| 2024–03           | Friday, January 26, 2024   |
| 2024–04           | Friday, February 9, 2024   |
| 2024–05           | Friday, February 23, 2024  |
| 2024–06           | Friday, March 8, 2024      |
| 2024–07           | Friday, March 22, 2024     |
| 2024–08           | Friday, April 5, 2024      |
| 2024–09           | Friday, April 19, 2024     |
| 2024–10           | Friday, May 3, 2024        |
| 2024–11           | Friday, May 17, 2024       |
| 2024–12           | Friday, May 31, 2024       |
| 2024–13           | Thursday, June 13, 2024    |
| 2024–14           | Friday, June 28, 2024      |
| 2024–15           | Friday, July 12, 2024      |
| 2024–16           | Friday, July 26, 2024      |
| 2024–17           | Friday, August 9, 2024     |
| 2024–18           | Friday, August 23, 2024    |
| 2024–19           | Friday, September 6, 2024  |
| 2024–20           | Friday, September 20, 2024 |
| 2024–21           | Friday, October 4, 2024    |
| 2024–22           | Friday, October 18, 2024   |
| 2024–23           | Friday, November 1, 2024   |
| 2024–24           | Friday, November 15, 2024  |
| 2024–25           | Friday, November 29, 2024  |
| 2024–26           | Friday, December 13, 2024  |
| 2025–01           | Friday, December 27, 2024  |

# Biweekly Calculate

| Pay Period | Calculate Date(s)            |
|------------|------------------------------|
| 2024–01    | Tuesday, January 2, 2024     |
|            | Wednesday, January 3, 2024   |
| 2024–02    | Tuesday, January 16, 2024    |
|            | Wednesday, January 17, 2024  |
| 2024–03    | Tuesday, January 30, 2024    |
|            | Wednesday, January 31, 2024  |
| 2024–04    | Tuesday, February 13, 2024   |
|            | Wednesday, February 14, 2024 |
| 2024–05    | Tuesday, February 27, 2024   |
|            | Wednesday, February 28, 2024 |
| 2024–06    | Tuesday, March 12, 2024      |
|            | Wednesday, March 13, 2024    |
| 2024–07    | Tuesday, March 26, 2024      |
|            | Wednesday, March 27, 2024    |
| 2024–08    | Tuesday, April 9, 2024       |
|            | Wednesday, April 10, 2024    |
| 2024–09    | Tuesday, April 23, 2024      |
|            | Wednesday, April 24, 2024    |
| 2024–10    | Tuesday, May 7, 2024         |
|            | Wednesday, May 8, 2024       |
| 2024–11    | Tuesday, May 21, 2024        |
|            | Wednesday, May 22, 2024      |
| 2024–12    | Tuesday, June 4, 2024        |
|            | Wednesday, June 5, 2024      |
| 2024–13    | Monday, June 17, 2024        |
|            | Tuesday, June 18, 2024       |
| 2024–14    | Monday, July 1, 2024         |
|            | Tuesday, July 2, 2024        |
| 2024–15    | Tuesday, July 16, 2024       |
|            | Wednesday, July 17, 2024     |
| 2024–16    | Tuesday, July 30, 2024       |
|            | Wednesday, July 31, 2024     |
| 2024–17    | Tuesday, August 13, 2024     |
|            | Wednesday, August 14, 2024   |

# **Biweekly Calculate Continued**

| Pay Period | Calculate Date(s)             |
|------------|-------------------------------|
| 2024–18    | Tuesday, August 27, 2024      |
|            | Wednesday, August 28, 2024    |
| 2024–19    | Tuesday, September 10, 2024   |
|            | Wednesday, September 11, 2024 |
| 2024–20    | Tuesday, September 24, 2024   |
|            | Wednesday, September 25, 2024 |
| 2024–21    | Tuesday, October 8, 2024      |
|            | Wednesday, October 9, 2024    |
| 2024–22    | Tuesday, October 22, 2024     |
|            | Wednesday, October 23, 2024   |
| 2024–23    | Tuesday, November 5, 2024     |
|            | Wednesday, November 6, 2024   |
| 2024–24    | Tuesday, November 19, 2024    |
|            | Wednesday, November 20, 2024  |
| 2024–25    | Tuesday, December 3, 2024     |
|            | Wednesday, December 4, 2024   |
| 2024–26    | Tuesday, December 17, 2024    |
|            | Wednesday, December 18, 2024  |
| 2025–01    | Monday, December 30, 2024     |
|            | Tuesday, December 21, 2024    |

# Monthly Calculate

| Month & Year   | Calculate Date               |
|----------------|------------------------------|
| January 2024   | Monday, January 29, 2024     |
| February 2024  | Tuesday, February 27, 2024   |
| March 2024     | Wednesday, March 27, 2024    |
| April 2024     | Friday, April 16, 2024       |
| May 2024       | Tuesday, May 28, 2024        |
| June 2024      | Wednesday, June 26, 2024     |
| July 2024      | Monday, July 29, 2024        |
| August 2024    | Wednesday, August 28, 2024   |
| September 2024 | Thursday, September 26, 2024 |
| October 2024   | Tuesday, October 29, 2024    |
| November 2024  | Tuesday, November 26, 2024   |
| December 2024  | Friday, December 27, 2024    |

# Payroll Quarterly Reports

| Fiscal Year (FY) & Quarter | Run (Distribution) Date(s)    |
|----------------------------|-------------------------------|
| FY 2024 – Quarter 2        | Tuesday, March 12, 2024       |
|                            | Wednesday, March 13, 2024     |
| FY 2024 – Quarter 3        | Monday, June 17, 2024         |
|                            | Tuesday, June 18, 2024        |
| FY 2024 – Quarter 4        | Tuesday, September 10, 2024   |
|                            | Wednesday, September 11, 2024 |
| FY 2025 – Quarter 1        | Tuesday, December 17, 2024    |
|                            | Wednesday, December 18, 2024  |

# Payroll Monthly Reports

| ,                   | 7.16.17 (.0)                  |
|---------------------|-------------------------------|
| Report Month & Year | Run (Distribution) Date(s)    |
| January 2024        | Tuesday, January 16, 2024     |
|                     | Wednesday, January 17, 2024   |
| February 2024       | Tuesday, February 27, 2024    |
|                     | Wednesday, February 28, 2024  |
| March 2024          | Tuesday, March 26, 2024       |
|                     | Wednesday, March 27, 2024     |
| April 2024          | Tuesday, April 23, 2024       |
|                     | Wednesday, April 24, 2024     |
| May 2024            | Tuesday, May 21, 2024         |
|                     | Wednesday, May22, 2024        |
| June 2024           | Monday, June 17, 2024         |
|                     | Tuesday, June 18, 2024        |
| July 2024           | Tuesday, July 16, 2024        |
|                     | Wednesday, July 17, 2024      |
| August 2024         | Tuesday, August 27, 2024      |
|                     | Wednesday, August 28, 2024    |
| September 2024      | Tuesday, September 24, 2024   |
|                     | Wednesday, September 25, 2024 |
| October 2024        | Tuesday, October 22, 2024     |
|                     | Wednesday, October 23, 2024   |
| November 2024       | Tuesday, November 19, 2024    |
|                     | Wednesday, November20, 2024   |
| December 2024       | Tuesday, December 17, 2024    |
|                     | Wednesday, December 18, 2024  |

### **Personnel Quarterly Reports**

| Fiscal Year (FY) & Quarter | Run (Distribution) Date(s)    |
|----------------------------|-------------------------------|
| FY 2024 – Quarter 2        | Tuesday, January 2, 2024      |
|                            | Wednesday, January 3, 2024    |
| FY 2024 – Quarter 3        | Tuesday, March 26, 2024       |
|                            | Wednesday, March 27, 2024     |
| FY 2024 – Quarter 4        | Tuesday, September 24, 2024   |
|                            | Wednesday, September 25, 2024 |
| FY 2025 – Quarter 1        | Monday, December 30, 2024     |
|                            | Tuesday, December 31, 2024    |

# Personnel Monthly Reports

| Report Month & Year | Run (Distribution) Date(s)    |
|---------------------|-------------------------------|
| December 2023       | Tuesday, January 2, 2024      |
|                     | Wednesday, January 3, 2024    |
| January 2024        | Tuesday, January 30, 2024     |
|                     | Wednesday, January 31, 2024   |
| February 2024       | Tuesday, February 27, 2024    |
|                     | Wednesday, February 28, 2024  |
| March 2024          | Tuesday, March 26, 2024       |
|                     | Wednesday, March 27, 2024     |
| April 2024          | Tuesday, April 23, 2024       |
|                     | Wednesday, April 24, 2024     |
| May 2024            | Tuesday, May 21, 2024         |
|                     | Wednesday, May 22, 2024       |
| June 2024           | Monday, July 1, 2024          |
|                     | Tuesday, July 2, 2024         |
| July 2024           | Tuesday, July 30, 2024        |
|                     | Wednesday, July 31, 2024      |
| August 2024         | Tuesday, August 27, 2024      |
|                     | Wednesday, August 28, 2024    |
| September 2024      | Tuesday, September 24, 2024   |
|                     | Wednesday, September 25, 2024 |

### Personnel Monthly Reports Continued

| Report Month & Year | Run (Distribution) Date(s)  |
|---------------------|-----------------------------|
| October 2024        | Tuesday, October 22, 2024   |
|                     | Wednesday, October 23, 2024 |
| November 2024       | Tuesday, December 3, 2024   |
|                     | Wednesday, December 4, 2024 |
| December 2024       | Monday, December 30, 2024   |
|                     | Tuesday, December 31, 2024  |